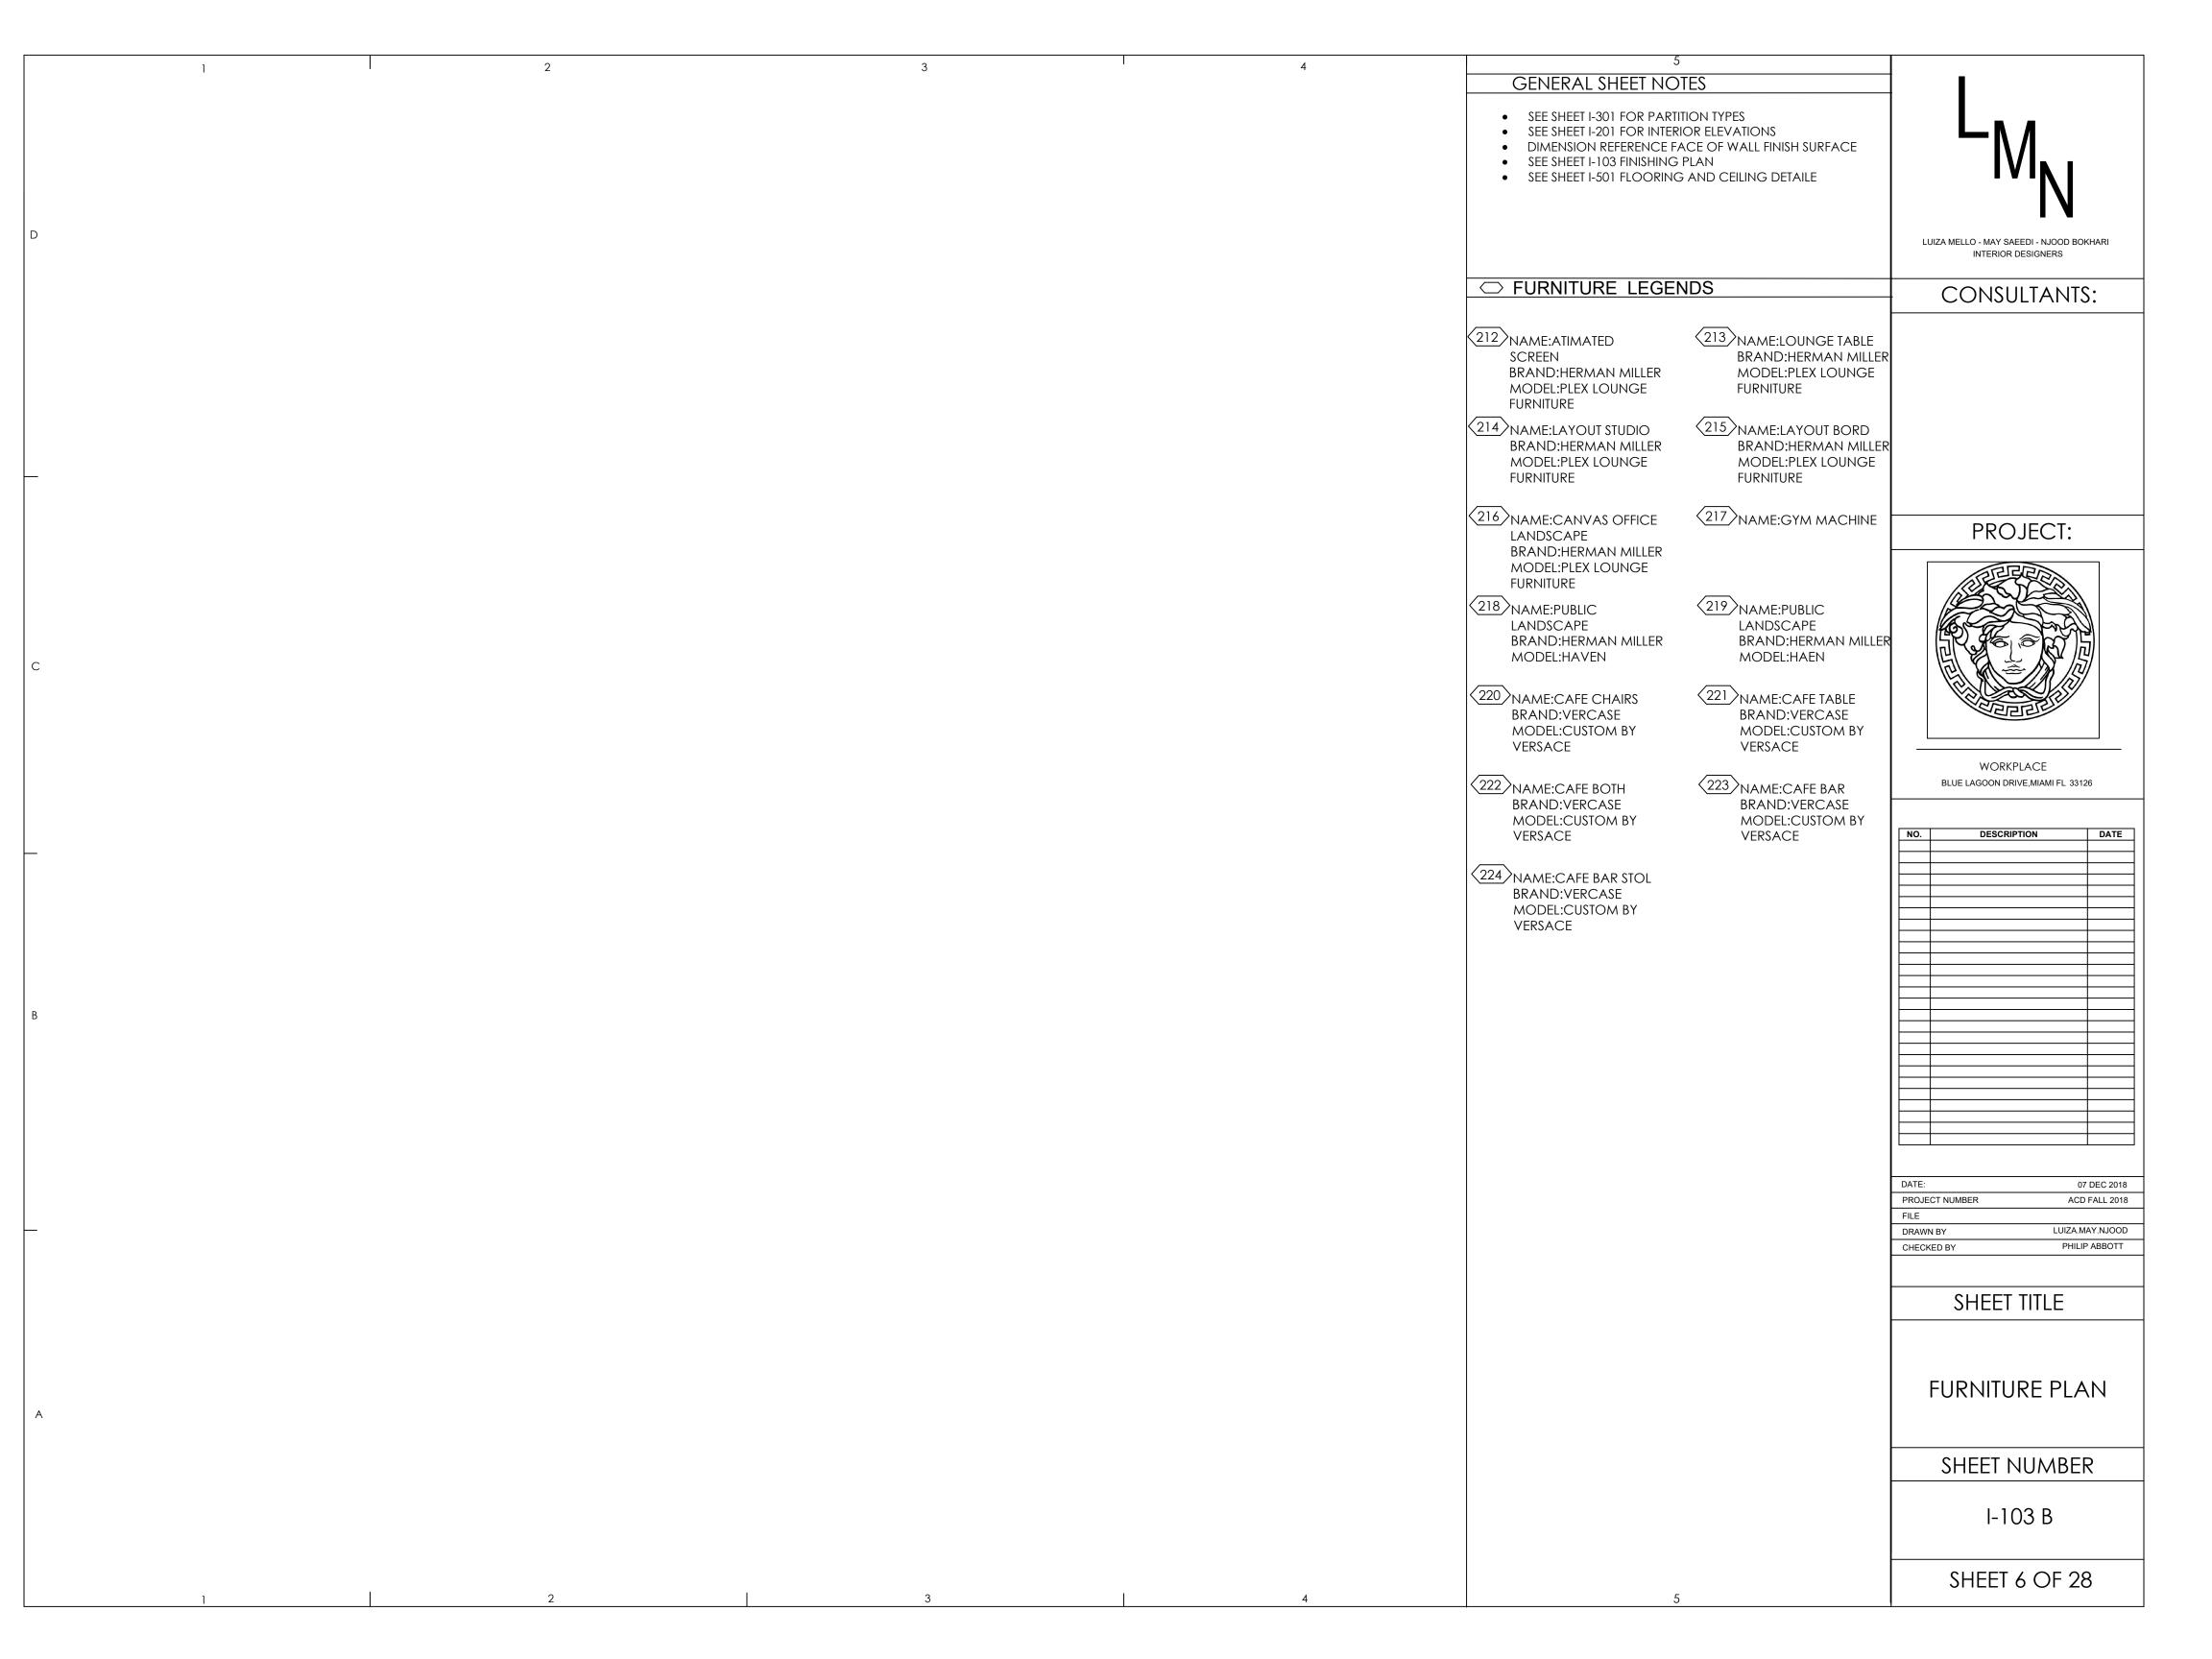

|
|     |             |      |
|     |             |      |
|     |             |      |
|     |             |      |
|     |             |      |
|     |             |      |
|     |             |      |
|     |             |      |
|     |             |      |
|     |             |      |
|     |             |      |
|     |             |      |
|     |             |      |
|     |             |      |
|     |             |      |
|     |             |      |
|     |             |      |
|     |             |      |
|     |             |      |
|     |             |      |
|     |             |      |

 DATE:
 07 DEC 2018

 PROJECT NUMBER
 ACD FALL 2018

 FILE
 DRAWN BY
 LUIZA.MAY.NJOOD

 CHECKED BY
 PHILIP ABBOTT

SHEET TITLE

TITLE PAGE

SHEET NUMBER

G-002

SHEET 1 OF 28













| 1 2 3 | 4                                                                                                                                                                                                                                                                                                                                                                                                                               | 5 5