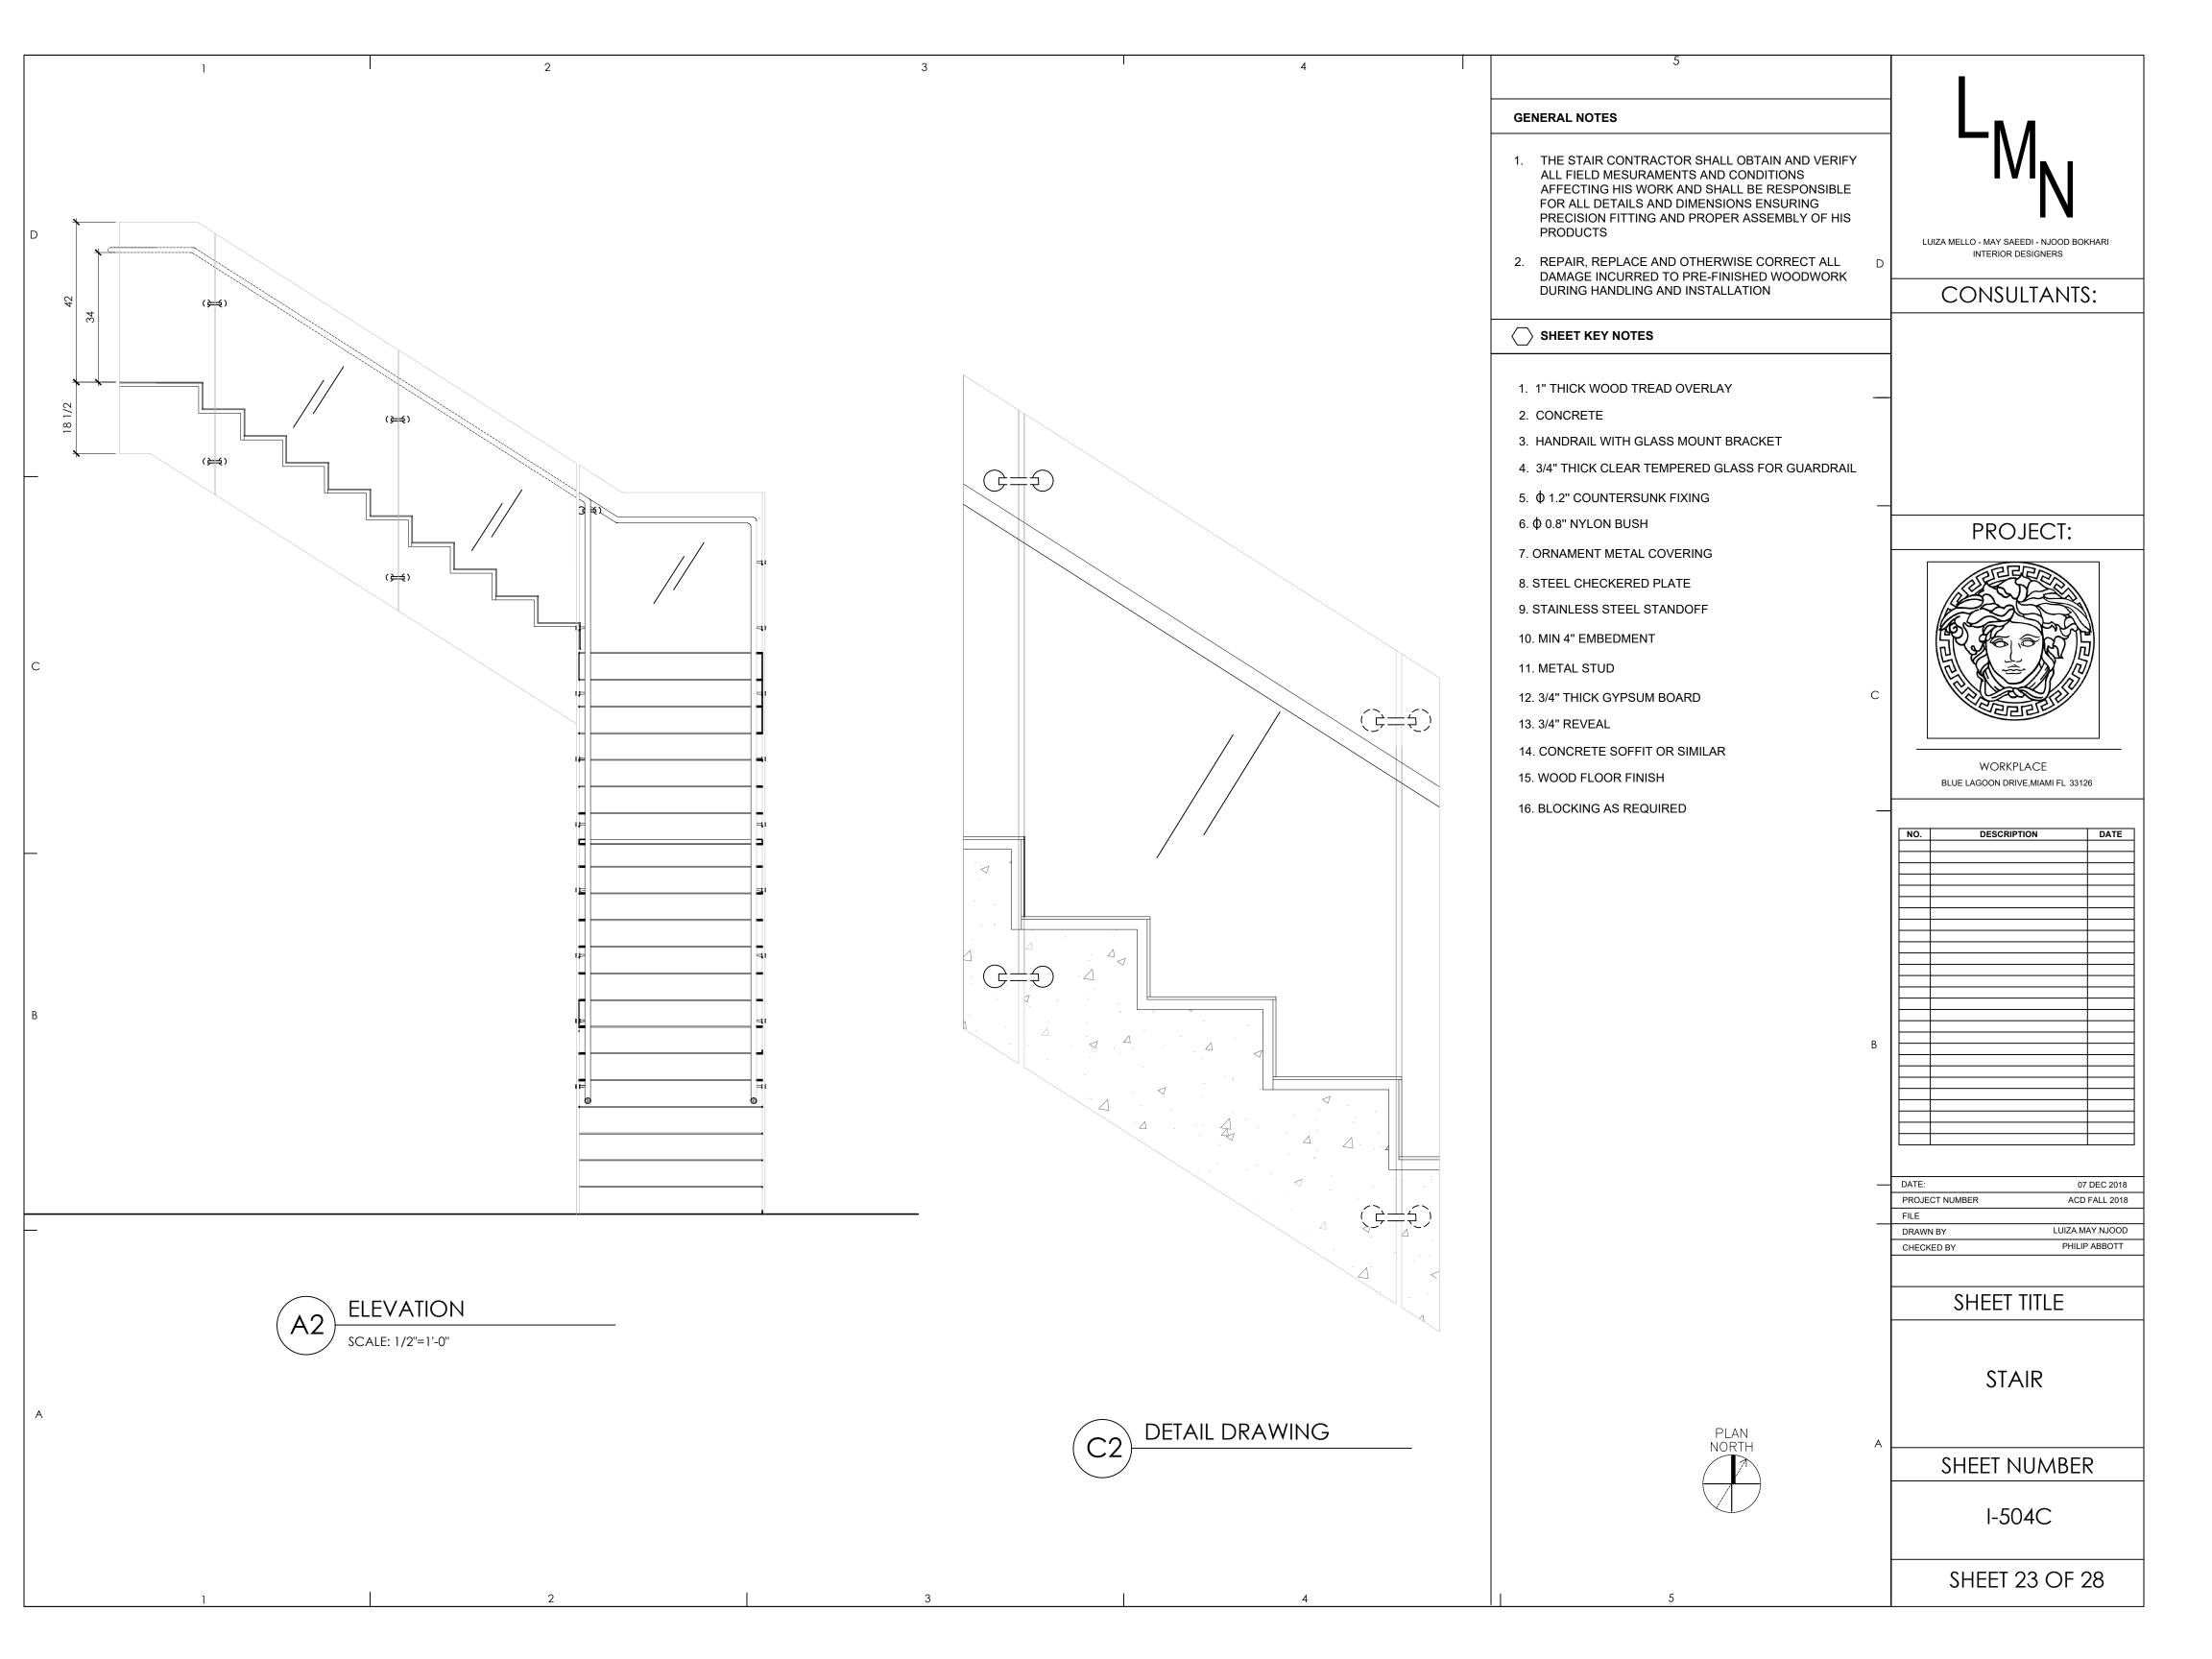

### GENERAL SHEET NOTES

- SEE SHEET I-301 FOR PARTITION TYPES
- SEE SHEET I-201 FOR INTERIOR ELEVATIONS
- DIMENSION REFERENCE FACE OF WALL FINISH SURFACE
- SEE SHEET I-103 FINISHING PLAN
- SEE SHEET I-501 FLOORING AND CEILING DETAIL
  - SEE SHEET I-501 INTERIOR ELEVATION THE GENERAL CONTRACTOR IS RESPONSIBLE FOR THE
- REVIEW OF CONSTRUCTION DRAWINGS, SHOULD THERE BE CONFLICTING INFORMATION CONTAINED HERIN, THE CONTRACTOR IS
- TO NOTIFY DESIGNER PRIOR TO FABRICATION OR ASSEMBLY. DIMENSION REFERENCE FACE OF ALL WALL FINISH

### 

SURFACE

- FIRE RATED SEALANT
- SLIP JOINT
- CEILING AS SCHEDULED
- 3-5/8" METAL STUD
- 5/8" FIRE RATED GYPSUM WALLBOARD
- INSULATION
- BASE AS SCHEDULED FIRE-RATED SEALANT
- FLOOR ASSEMBLY 1/2" GUM WALLBOARD
- TWO LAYERS TYPE X GYPSUM WALLBOARD
- 12. RESILIENT CHANNEL 24"
- 13. ONE LAYER 5/8" TYPE X WALLBOARD EACH SIDE OF PARTITION
- 14. 3" BATT INSULATION
- 15. CORNER REINFORCEMENT TAPE
- 1/2" GYPSUM WALLBOARD
- 17. ACOUSTICAL SEALANT
- 18. 5/8" GYPSUM WALLBOARD GUSSET PANEL AT QUARTER AND CENTER POINTS OF PARTITION
- 19. 5/8"GYPSUM WALLBOARD
- 20. PLUMBING
- 21. SEAL ALL PENETRATION OF DUCTS, PIPES,...
- 22. 2-HOUR FLOOR AS SCHEDULE
- 23. EXISTING SLAB ABOVE
- THAN 8'-0" A.F.F. (TYP).
- 25. Z CLAP
- 24. 1"X2" PT WOOD FIRE STOP @ MID POINT OF WALL HIGHER