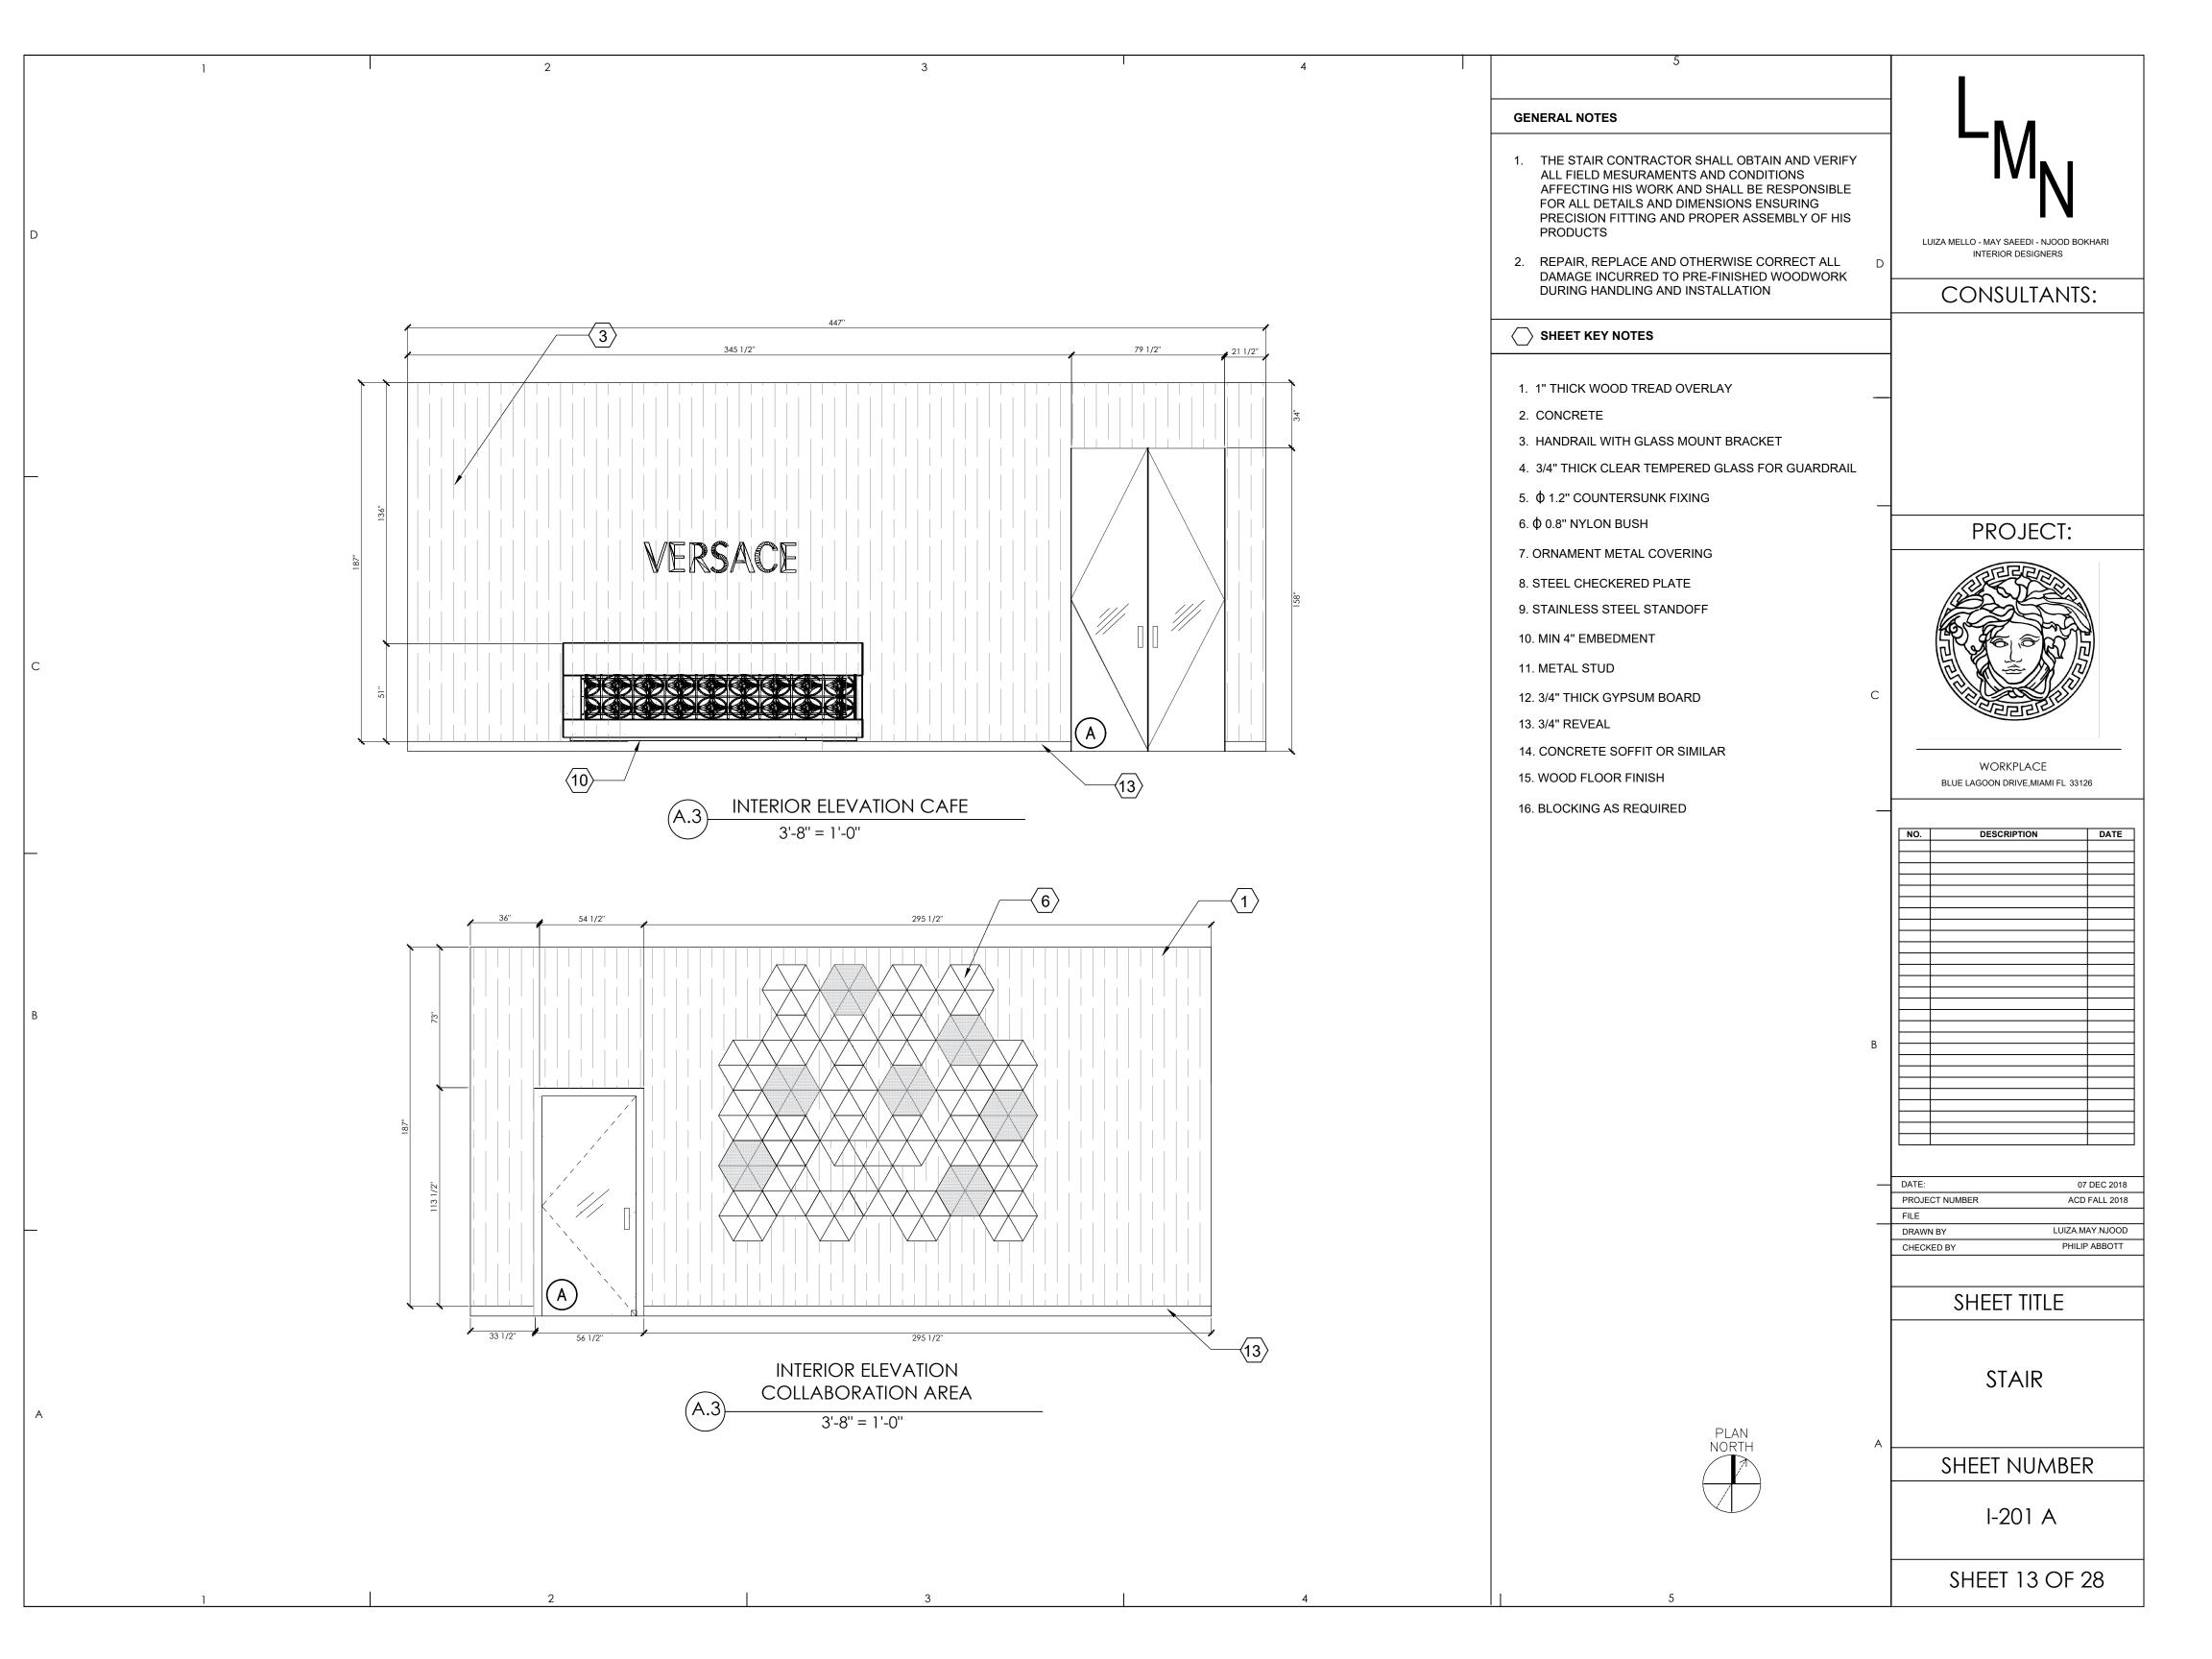

| SHEET 9 OF 28                                                                                                                                                     |















COMMERCIAL PARTITION

SCALE: 3/16'' = 1' - 0''







ONE HOUR RATED EXIT ACCESS COMMERCIAL PARTITION SCALE: 3/16" = 1'- 0"



PLUMBING CHASE PARTITION SCALE: 3/16" = 1'- 0"



TWO HOUR RATED EXIT ACCESS COMMERCIAL PARTITION SCALE: 3/16'' = 1' - 0''



EXISTING CMU / GWB WALL SCALE: 3/16'' = 1'-0''

### GENERAL SHEET NOTES

- SEE SHEET I-301 FOR PARTITION TYPES
- SEE SHEET I-201 FOR INTERIOR ELEVATIONS
- DIMENSION REFERENCE FACE OF WALL FINISH SURFACE
- SEE SHEET I-103 FINISHING PLAN
- SEE SHEET I-501 FLOORING AND CEILING DETAIL
  - SEE SHEET I-501 INTERIOR ELEVATION THE GENERAL CONTRACTOR IS RESPONSIBLE FOR THE
- REVIEW OF CONSTRUCTION DRAWINGS, SHOULD THERE BE CONFLICTING INFORMATION CONTAINED HERIN, THE CONTRACTOR IS
- TO NOTIFY DESIGNER PRIOR TO FABRICATION OR ASSEMBLY. DIMENSI