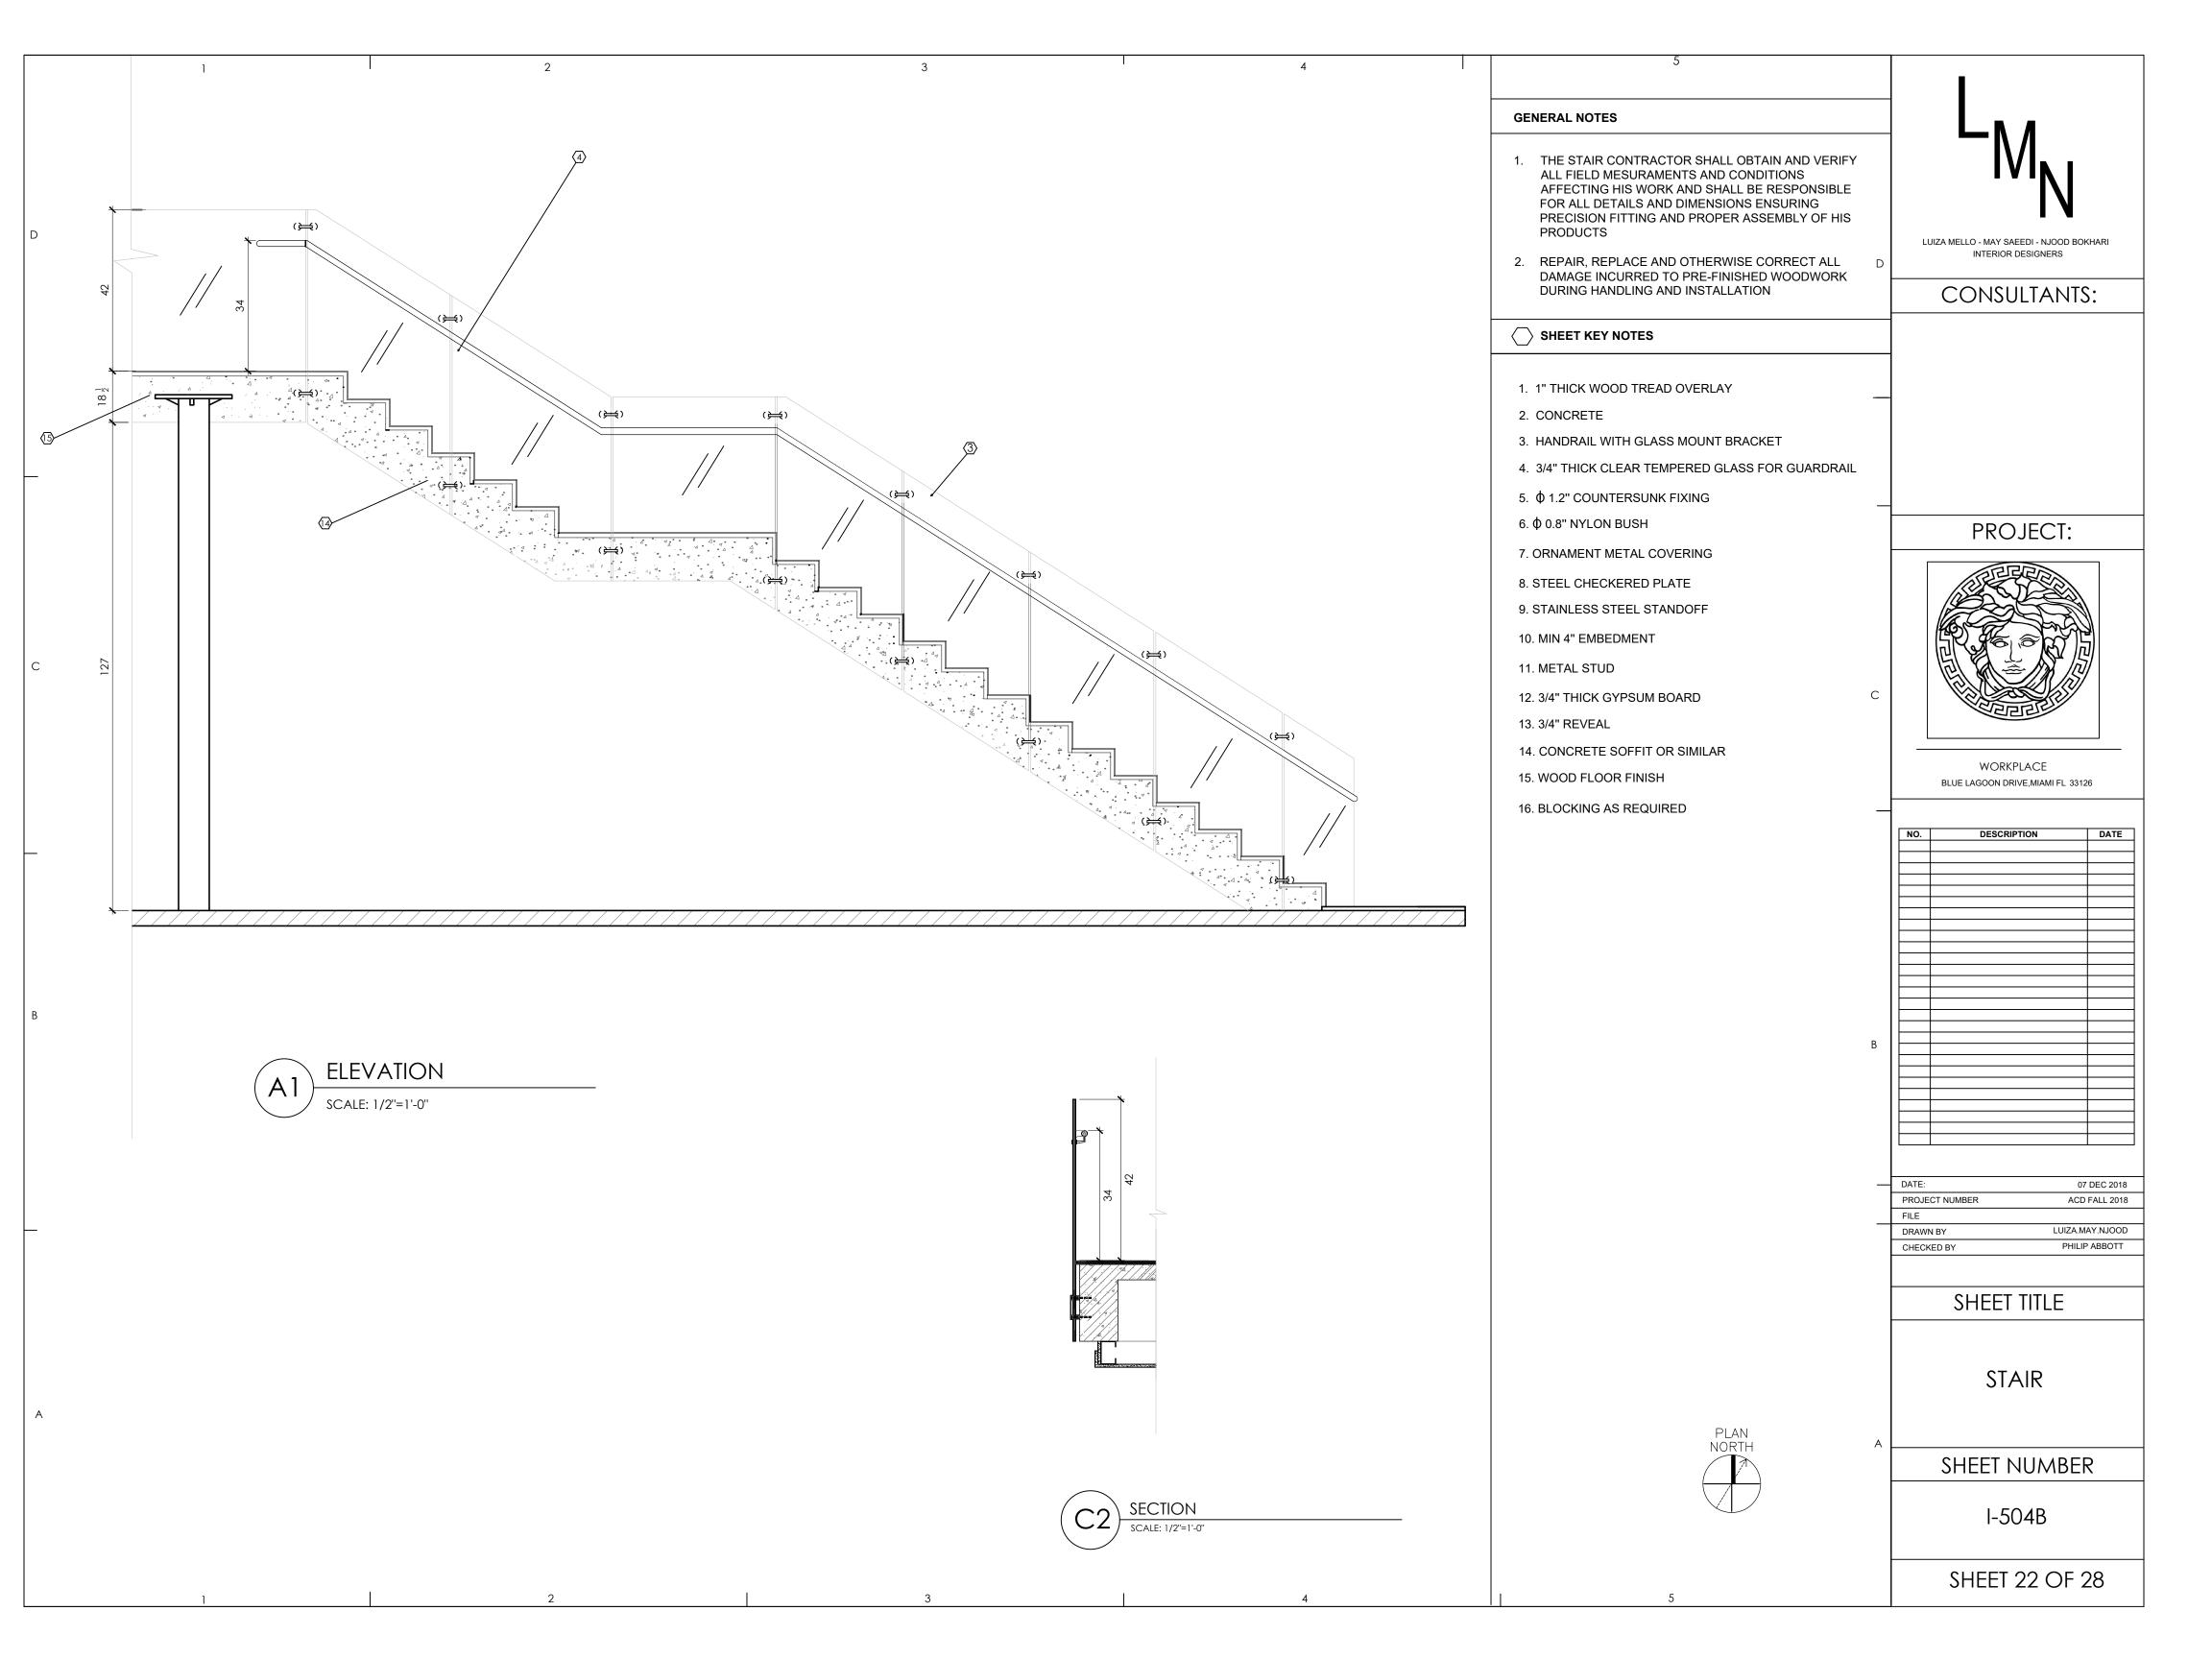

# FLOOR AND CEILING TRANSITION DETAILS

SHEET NUMBER

I-501

SHEET 17 OF 28

2 **GENERAL NOTES** 1. 1. ALL MILLWORK AND CASEWORK SHALL COMPLY WITH AWI CUSTOM STANDARD, LATEST EDITION AND PER DESIGNERS DETAIL. 2. SHOP DRAWINGS OF MILLWORK SHALL BE SUBMITTED TO BEST DESIGNS AND REVIEWED PRIOR FABRICATION. LUIZA MELLO - MAY SAEEDI - NJOOD BOKHARI 3. THE MILLWORK CONTRACTOR SHALL OBTAIN AND INTERIOR DESIGNERS VERIFY ALL FIELD MEASUREMENTS AND CONDITIONS AFFECTING HIS WORK AND SHALL BE RESPONSIBLE CONSULTANTS: FOR ALL DETAILS AND DIMENSIONS INSURING PRECISION FITTING AND PROPER ASSEMBLY OF HIS PRODUCTS. 4. REPAIR, REPLACE AND OTHERWISE CORRECT ALL DAMAGE INCURRED TO PRE-FINISHED WOODWORK DURING HANDLING AND INSTALLATION. ○ SHEET KEY NOTES  $\langle 3 \rangle$ 1. 3/4" NATURAL BLACK OAK VENEER, WITH PLYWOOD CORE 2. 3/4" NATURAL WHITE OAK VENEER WITH PLYWOOD CORE -PROJECT: 3. 1/2" PLYWOOD VENEER 4. 1" HEAT TREATED TEMPERED GLASS 5. 1/2" METAL FRAME WORKPLACE BLUE LAGOON DRIVE, MIAMI FL 33126 DESCRIPTION DATE 2 DATE: 07 DEC 2018 PROJECT NUMBER ACD FALL 2018 FILE **3 5** DRAWN BY LUIZA.MAY.NJOOD PHILIP ABBOTT CHECKED BY SHEET TITLE RECEPTION DESK SHEET NUMBER I-504 SHEET 20 OF 28

### GENERAL NOTES

- 1. ALL MILLWORK AND CASEWORK SHALL COMPLY WITH AWI CUSTOM STANDARD, LATEST EDITION AND PER DESIGNERS DETAIL.
- 2. SHOP DRAWINGS OF MILLWORK SHALL BE SUBMITTED TO BEST DESIGNS AND REVIEWED PRIOR FABRICATION.
- 3. THE MILLWORK CONTRACTOR SHALL OBTAIN AND VERIFY ALL FIELD MEASUREMENTS AND CONDITIONS AFFECTING HIS WORK AND SHALL BE RESPONSIBLE FOR ALL DETAILS AND DIMENSIONS INSURING PRECISION FITTING AND PROPER ASSEMBLY OF HIS PRODUCTS.
- 4. REPAIR, REPLACE AND OTHERWISE CORRECT ALL DAMAGE INCURRED TO PRE-FINISHED WOODWORK DURING HANDLING AND INSTALLATION.

### ○ SHEET KEY NOTES

- 1. 3/4" NATURAL BLACK OAK VENEER, WITH PLYWOOD CORE
- 2. 3/4" NATURAL WHITE OAK VENEER WITH PLYWOOD CORE —
- 3. 1/2" PLYWOOD VENEER
- 4. 1" HEAT TREATED TEMPERED GLASS
- 5. 1/2" METAL FRAME