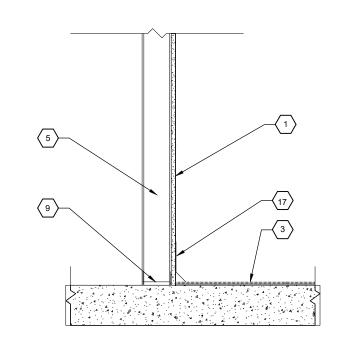

#### 

- 1. DRY WALL
- 2. MARBLE
- 3. CARPET
- 4. 3 5/8" METAL STUD
- 5. 5/8" GYPSUM WALLBOARD
- S. WALL COVERING FINISH
- 7. DOOR WOOD
- 8. 1/4" TEMPERED GLASS
- 9. SLIP JOINT
- 10. GLUE
- 11. GYPSUM PANEL
- 12. ACOUSTICAL TILE
- 13. CHANNEL MOLDING
- 14. TEE
- 15. MAIN TEE
- 16. SUSPENSION WIRE
- 17. TOPSET BASE
- 18. CMU EXISTING WALL
- 19. COVE TILE
- 20. GROUT
- 21. PIVOT ASSEMBLY /TYPE: FLEXIROL INTERIOR PIVOT DOOR/BRAND: PEMKO/
- 22. TACKTILE
- 23. ALUMINUM TRANSITION MARBLE CARPET
- 24. GLAZING
- 25. WOOD VENEER
- 26. SCHLUTER RENO-TK (METAL)
- 27. SCHLUTER -DILEX-BWB (METAL)
- 28. GROUT / MORTAR
- 29. EXISTING CONCRETE FLOORING
- 30. SUB FLOORING PAD
- 31. MARBLE- MR2