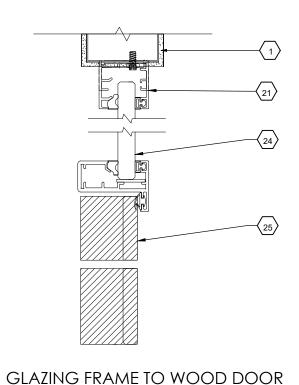

| DOOR & FRAME SCHEDULE |              |                  |           |                |          |                              |
|-----------------------|--------------|------------------|-----------|----------------|----------|------------------------------|
|                       | DOOR         |                  |           |                |          |                              |
| GLAZING<br>NO.        | WIDTH        | HEIGHT           | THICKNESS | FINISH         | MATERIAL | NOTES                        |
| 1                     | 10'-4"       | 9'-0"            | 1 ½"      | TEMPERED GLASS | ALUMINUM | PLEASE REFER TO TYPE A IMAGE |
| 2                     | 5' / 3' / 7' | 12' / 12' /1'-5" | 1 ½"      | TEMPERED GLASS | ALUMINUM | PLEASE REFER TO TYPE B IMAGE |
| 3                     | 10'          | 9'-0"            | 1 ½"      | TEMPERED GLASS | ALUMINUM | PLEASE REFER TO TYPE C IMAGE |
| 4                     | 10'          | 9'-0"            | 1 ½"      | TEMPERED GLASS | ALUMINUM | PLEASE REFER TO TYPE D IMAGE |
| 5                     | 10'          | 9'-0"            | 1 ½"      | TEMPERED GLASS | ALUMINUM | PLEASE REFER TO TYPE E IMAGE |