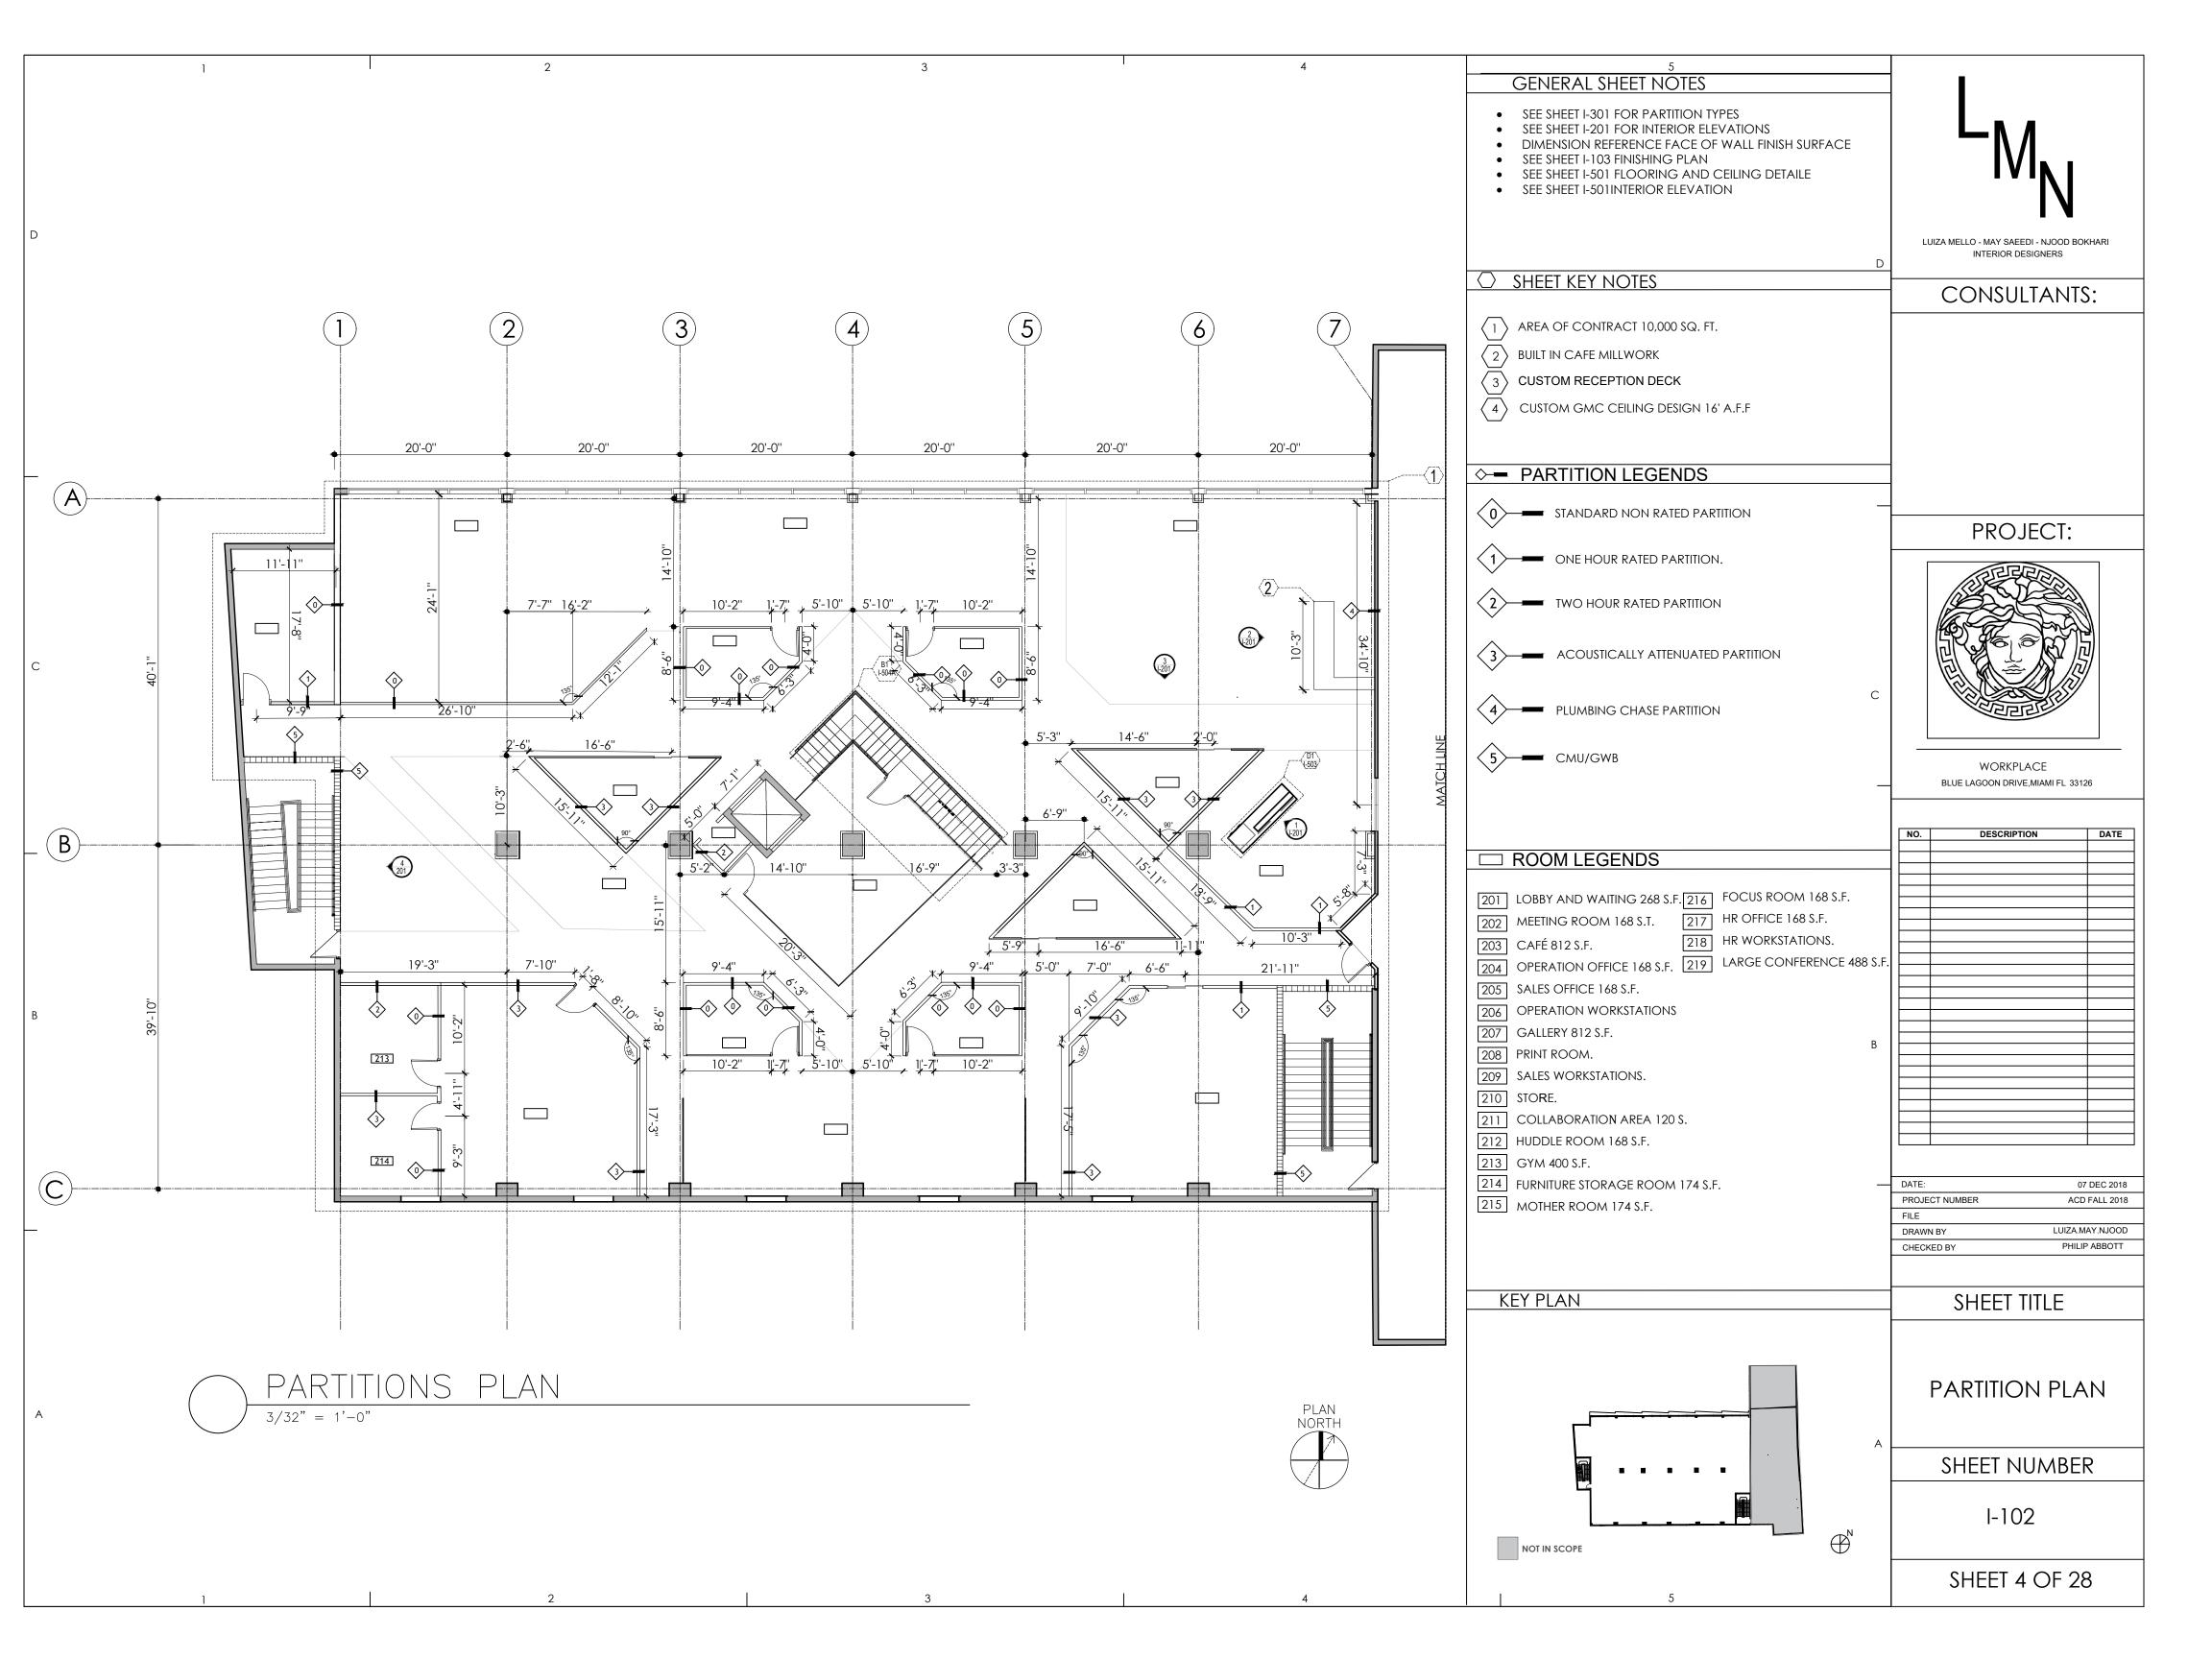

|      |
|     |             |      |
|     |             |      |
|     |             |      |
|     |             |      |
|     |             |      |
|     |             |      |
|     |             |      |
|     |             |      |
|     |             |      |
|     |             |      |
|     |             |      |
|     |             |      |
|     |             |      |
|     |             |      |
|     |             |      |
|     |             |      |
|     |             |      |
|     |             |      |
|     |             |      |
|     |             |      |
|     |             |      |

 DATE:
 07 DEC 2018

 PROJECT NUMBER
 ACD FALL 2018

 FILE
 DRAWN BY
 LUIZA.MAY.NJOOD

 CHECKED BY
 PHILIP ABBOTT

SHEET TITLE

TITLE PAGE

SHEET NUMBER

G-002

SHEET 1 OF 28













| 1 2 3 | 4                                                                                                                                                                                                                                                                                                                                                                                                                               | 5 5