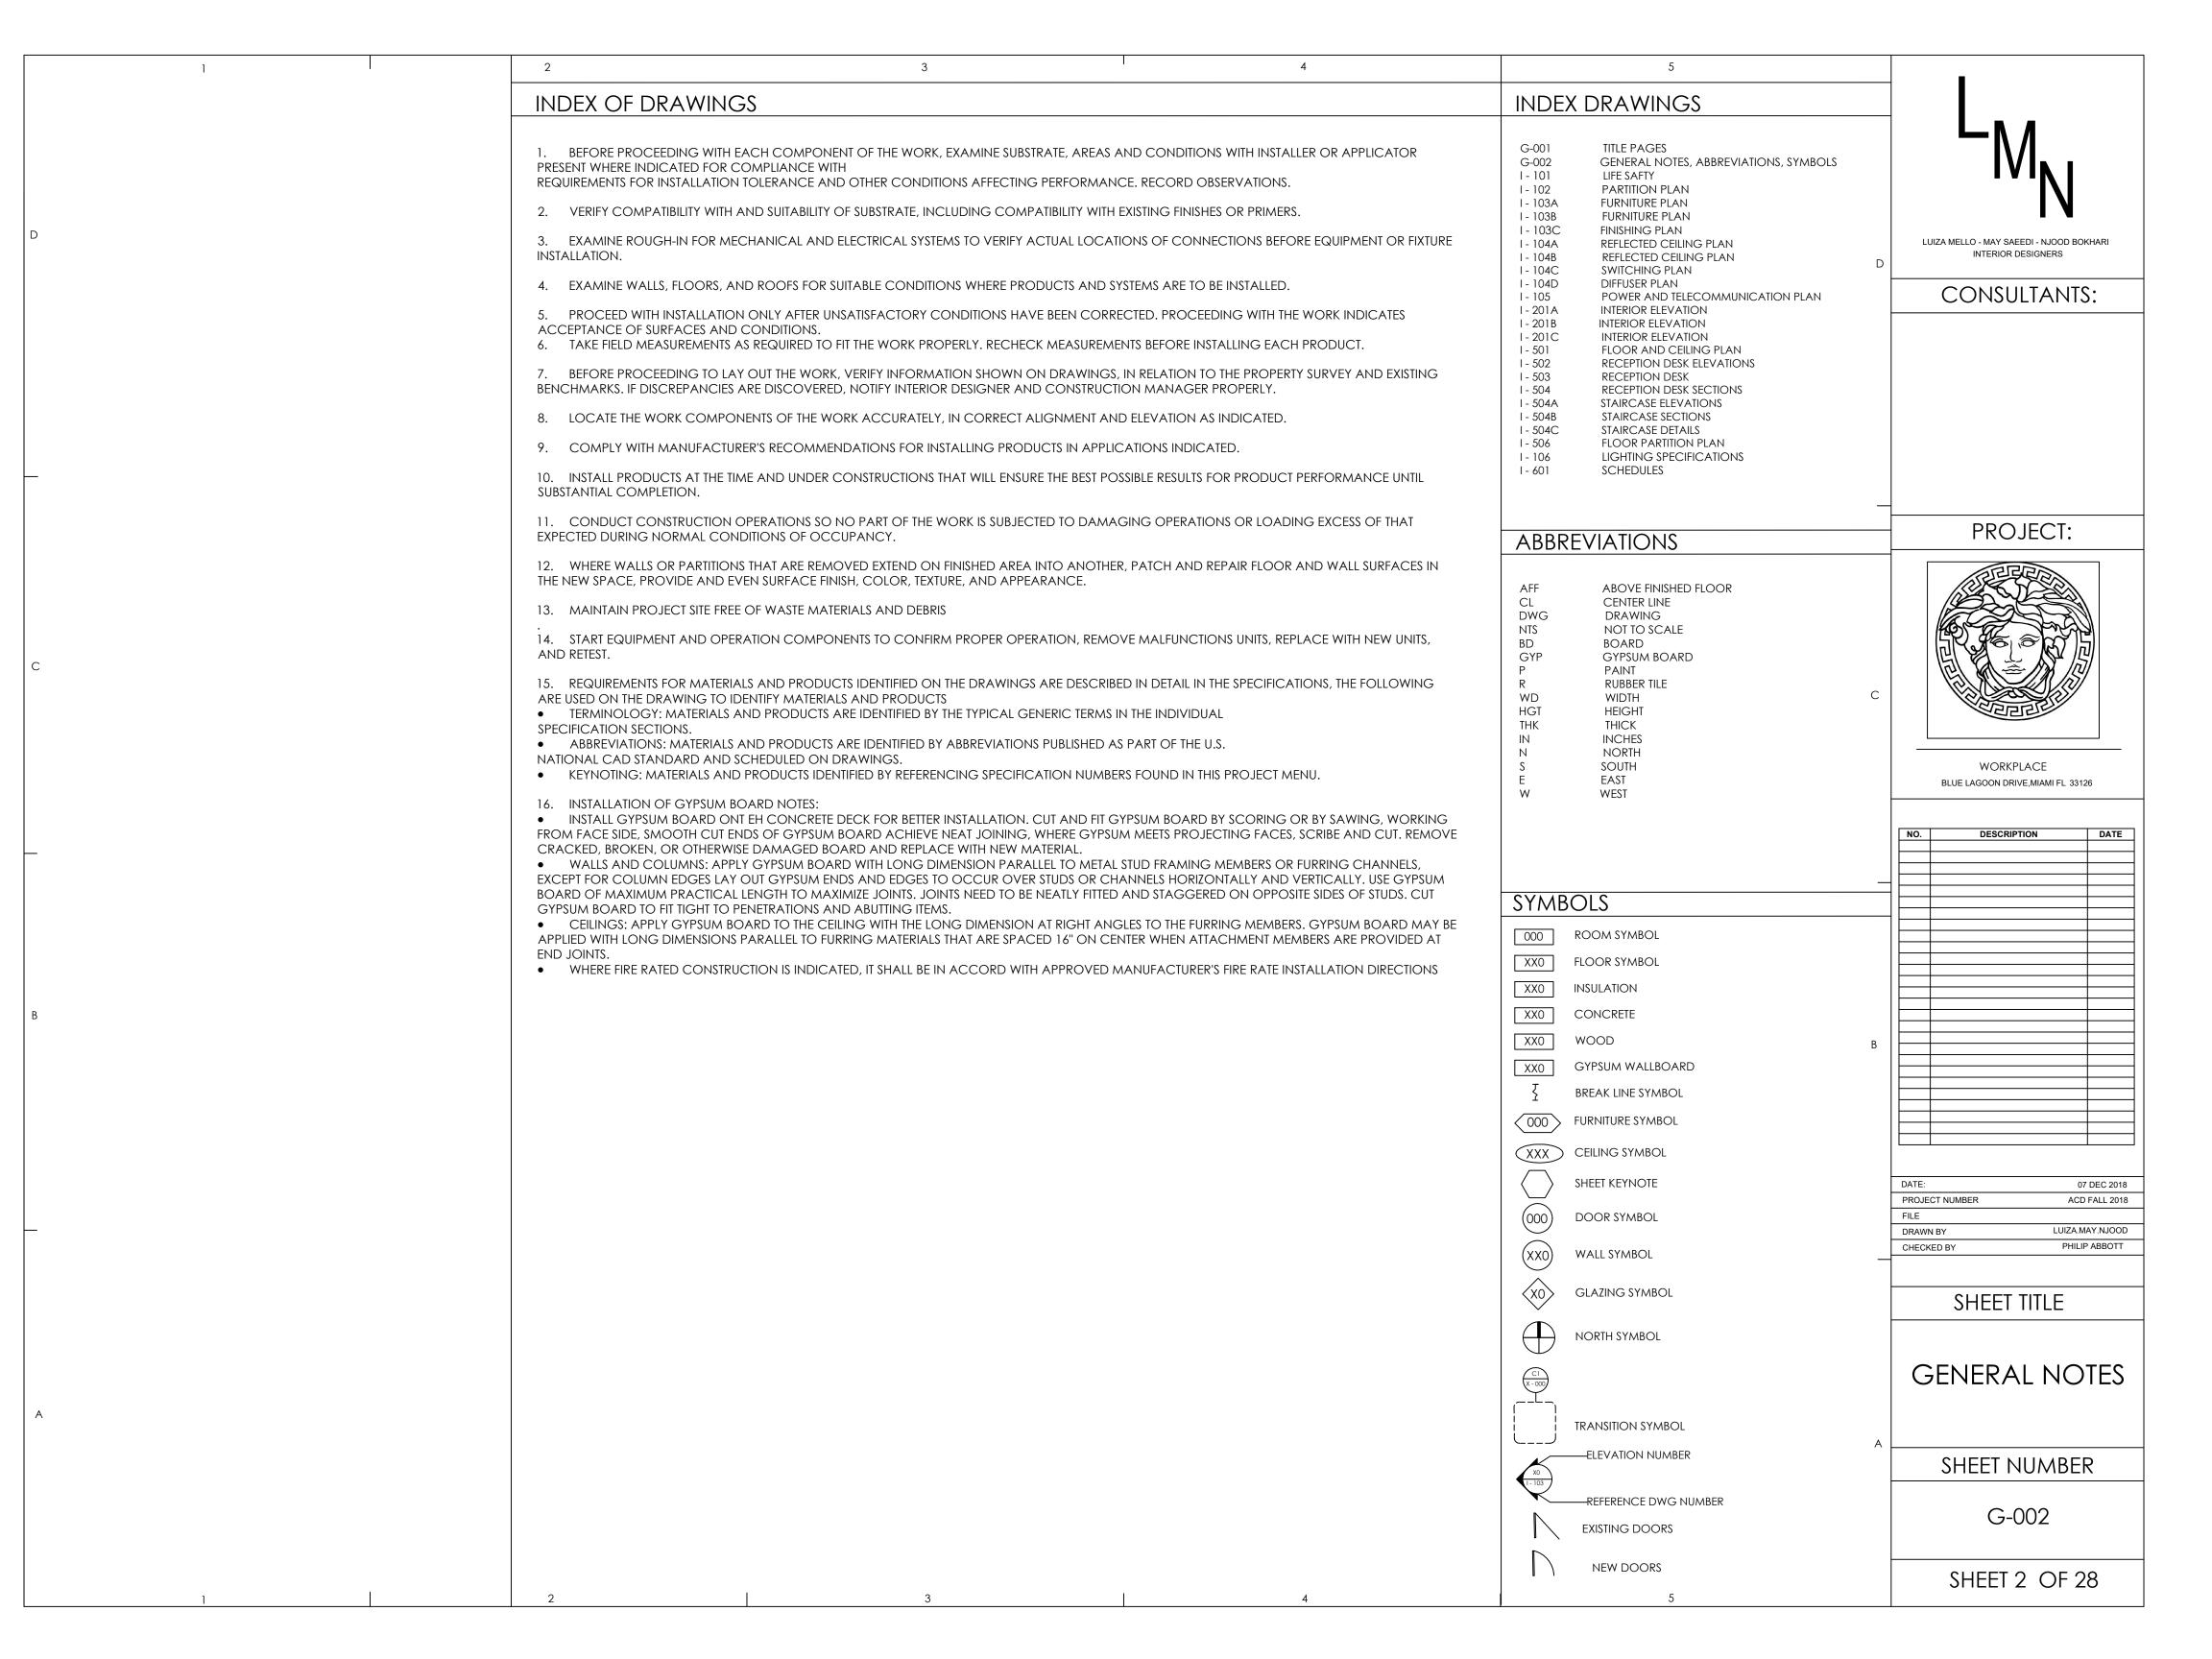

|      |
|     |             |      |
|     |             |      |
|     |             |      |
|     |             |      |
|     |             |      |
|     |             |      |
|     |             |      |
|     |             |      |
|     |             |      |
|     |             |      |
|     |             |      |
|     |             |      |
|     |             |      |
|     |             |      |
|     |             |      |
|     |             |      |
|     |             |      |
|     |             |      |
|     |             |      |
|     |             |      |
|     |             |      |

 DATE:
 07 DEC 2018

 PROJECT NUMBER
 ACD FALL 2018

 FILE
 DRAWN BY
 LUIZA.MAY.NJOOD

 CHECKED BY
 PHILIP ABBOTT

SHEET TITLE

TITLE PAGE

SHEET NUMBER

G-002

SHEET 1 OF 28













| 1 2 3 | 4                                                                                                                                                                                                                                                                                                                                                                                                                               | 5 5