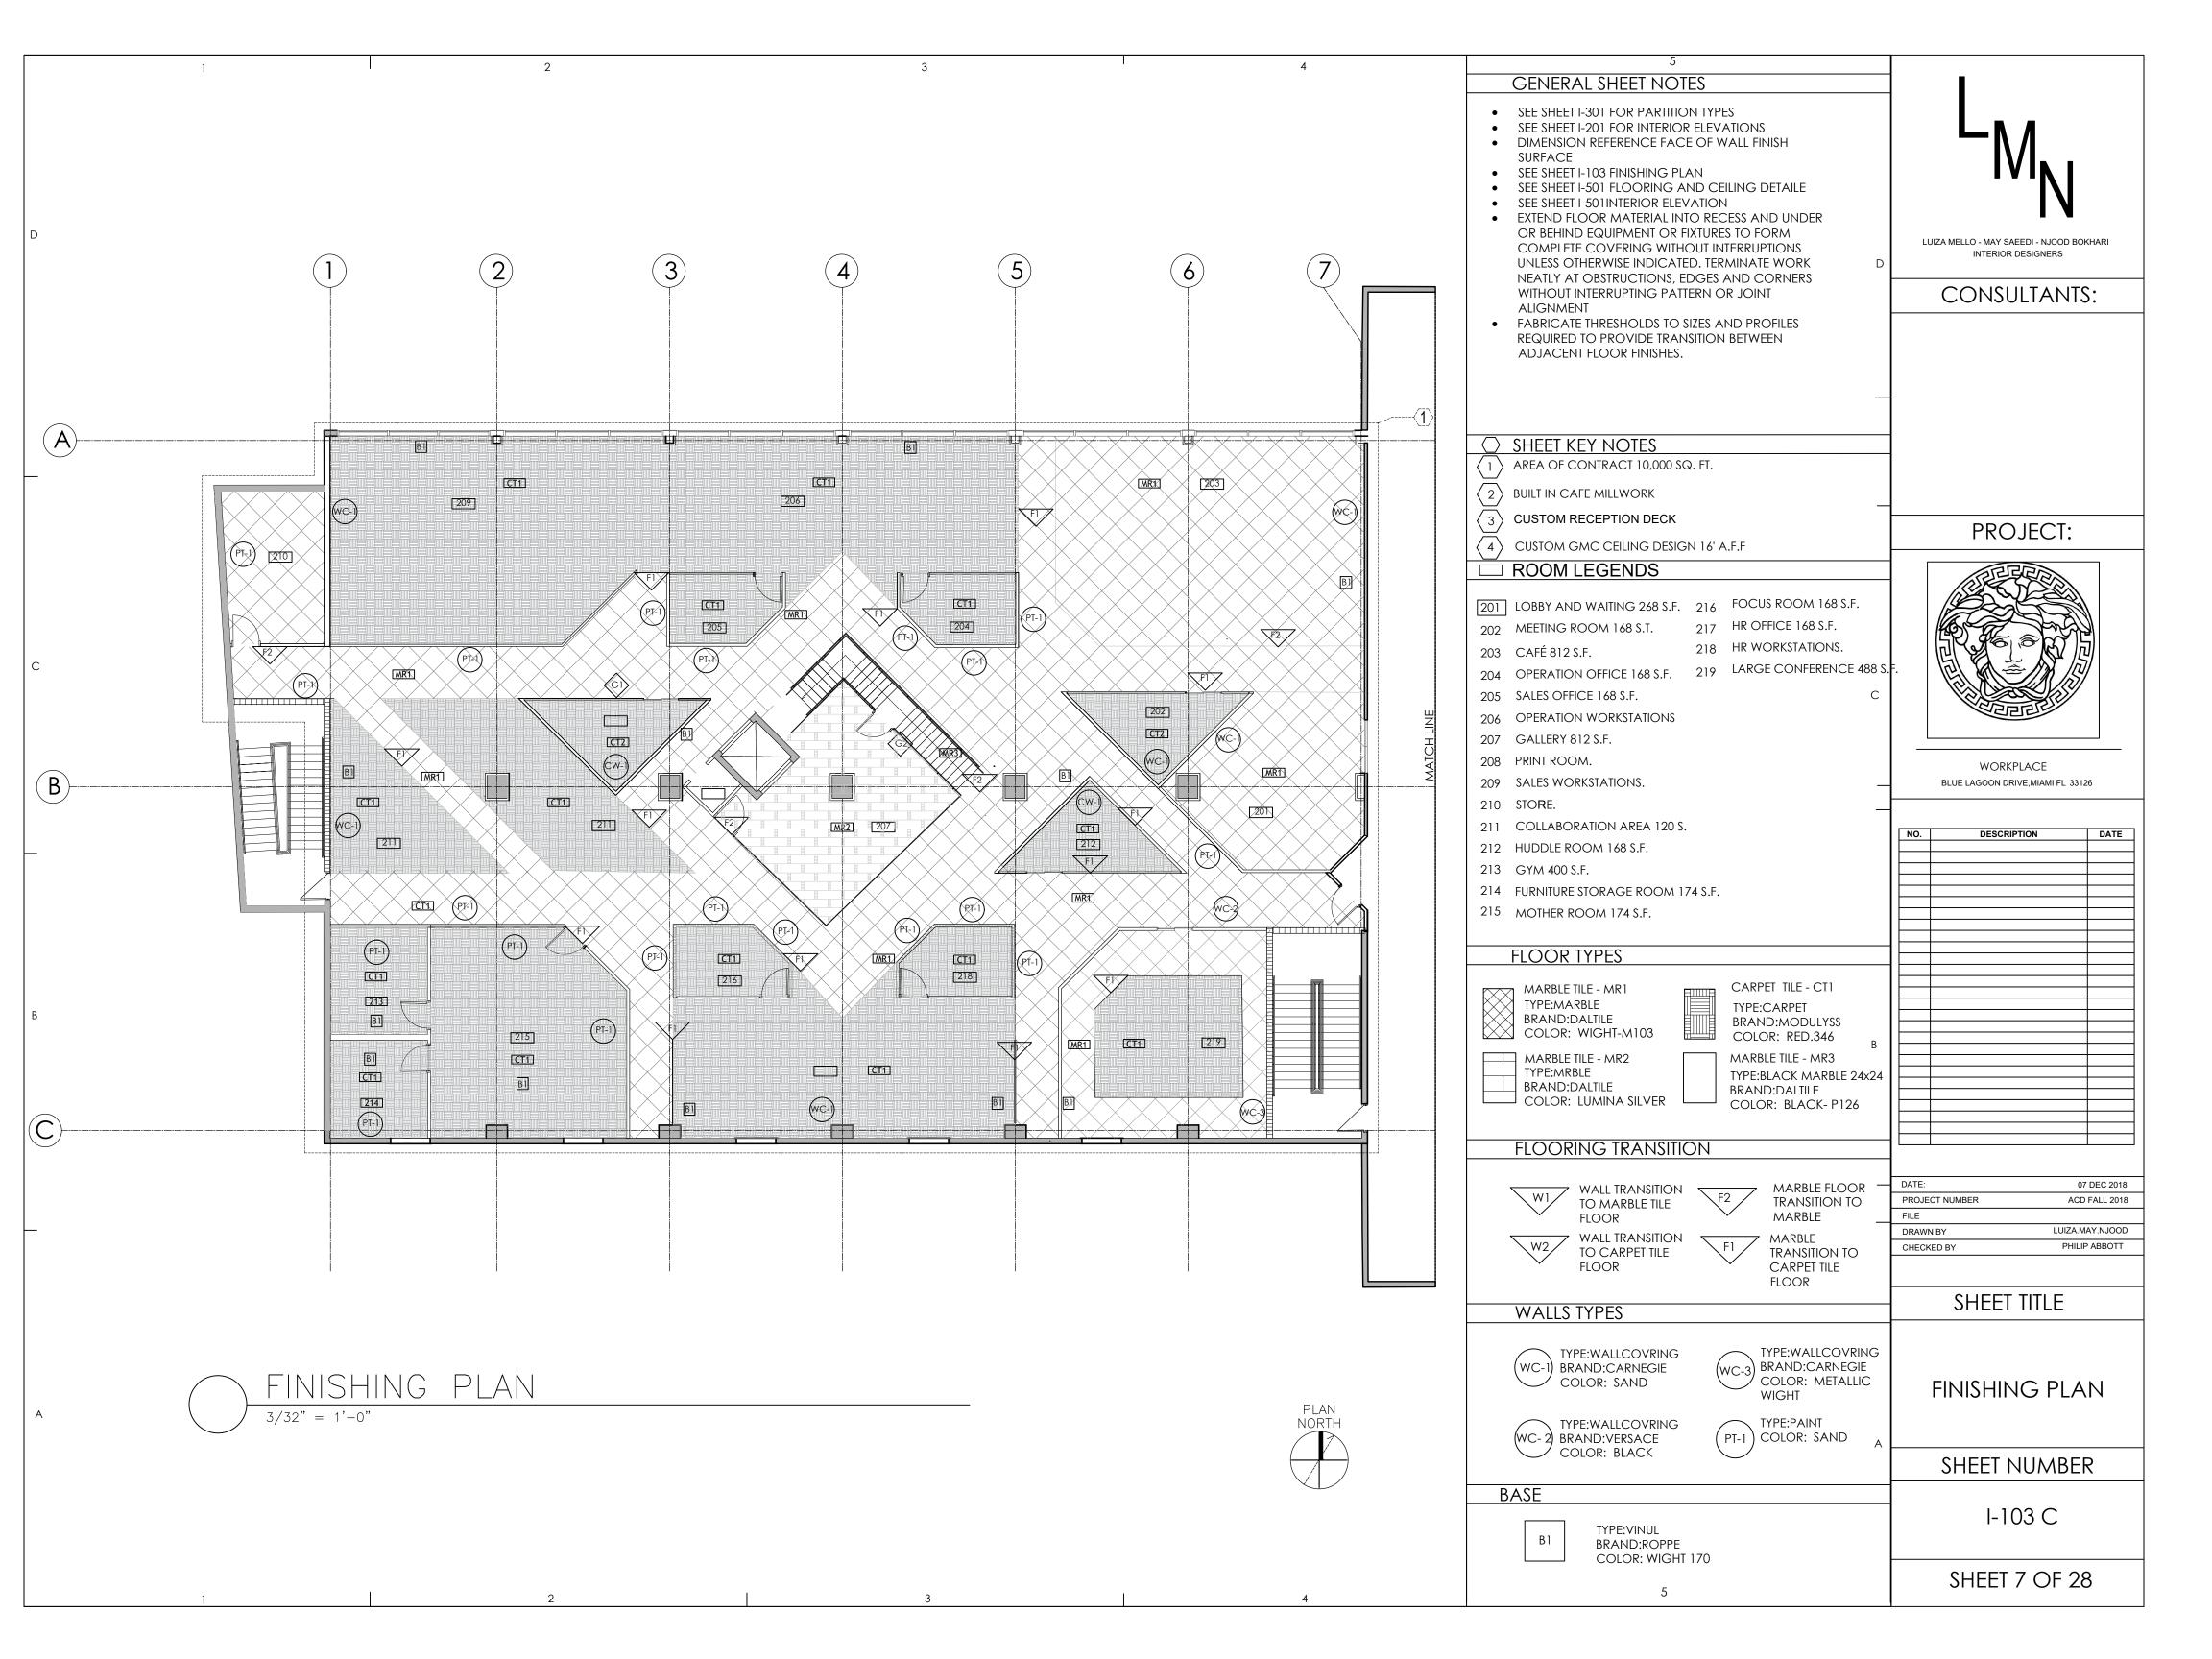

|
|     |             |      |
|     |             |      |
|     |             |      |
|     |             |      |
|     |             |      |
|     |             |      |
|     |             |      |
|     |             |      |
|     |             |      |
|     |             |      |
|     |             |      |
|     |             |      |
|     |             |      |
|     |             |      |
|     |             |      |
|     |             |      |
|     |             |      |
|     |             |      |
|     |             |      |
|     |             |      |
|     |             |      |

 DATE:
 07 DEC 2018

 PROJECT NUMBER
 ACD FALL 2018

 FILE
 DRAWN BY
 LUIZA.MAY.NJOOD

 CHECKED BY
 PHILIP ABBOTT

SHEET TITLE

TITLE PAGE

SHEET NUMBER

G-002

SHEET 1 OF 28













| 1 2 3 | 4                                                                                                                                                                                                                                                                                                                                                                                                                               | 5 5