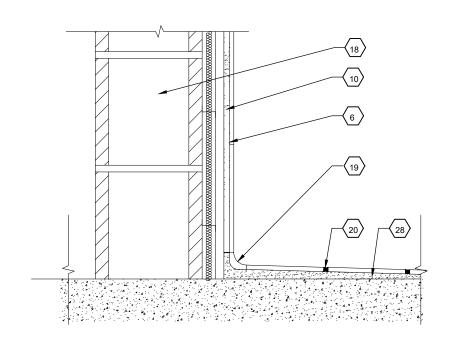

### 

SURFACE

- FIRE RATED SEALANT
- SLIP JOINT
- CEILING AS SCHEDULED
- 3-5/8" METAL STUD
- 5/8" FIRE RATED GYPSUM WALLBOARD
- INSULATION
- BASE AS SCHEDULED FIRE-RATED SEALANT
- FLOOR ASSEMBLY 1/2" GUM WALLBOARD
- TWO LAYERS TYPE X GYPSUM WALLBOARD
- 12. RESILIENT CHANNEL 24"
- 13. ONE LAYER 5/8" TYPE X WALLBOARD EACH SIDE OF PARTITION
- 14. 3" BATT INSULATION
- 15. CORNER REINFORCEMENT TAPE
- 1/2" GYPSUM WALLBOARD
- 17. ACOUSTICAL SEALANT
- 18. 5/8" GYPSUM WALLBOARD GUSSET PANEL AT QUARTER AND CENTER POINTS OF PARTITION
- 19. 5/8"GYPSUM WALLBOARD
- 20. PLUMBING
- 21. SEAL ALL PENETRATION OF DUCTS, PIPES,...
- 22. 2-HOUR FLOOR AS SCHEDULE
- 23. EXISTING SLAB ABOVE
- THAN 8'-0" A.F.F. (TYP).
- 25. Z CLAP
- 24. 1"X2" PT WOOD FIRE STOP @ MID POINT OF WALL HIGHER

#### 

- 1. DRY WALL
- 2. MARBLE
- 3. CARPET
- 4. 3 5/8" METAL STUD
- 5. 5/8" GYPSUM WALLBOARD
- S. WALL COVERING FINISH
- 7. DOOR WOOD
- 8. 1/4" TEMPERED GLASS
- 9. SLIP JOINT
- 10. GLUE
- 11. GYPSUM PANEL
- 12. ACOUSTICAL TILE
- 13. CHANNEL MOLDING
- 14. TEE
- 15. MAIN TEE
- 16. SUSPENSION WIRE
- 17. TOPSET BASE
- 18. CMU EXISTING WALL
- 19. COVE TILE
- 20. GROUT
- 21. PIVOT ASSEMBLY /TYPE: FLEXIROL INTERIOR PIVOT DOOR/BRAND: PEMKO/
- 22. TACKTILE
- 23. ALUMINUM TRANSITION MARBLE CARPET
- 24. GLAZING
- 25. WOOD VENEER
- 26. SCHLUTER RENO-TK (METAL)
- 27. SCHLUTER -DILEX-BWB (METAL)
- 28. GROUT / MORTAR
- 29. EXISTING CONCRETE FLOORING
- 30. SUB FLOORING PAD
- 31. MARBLE- MR2