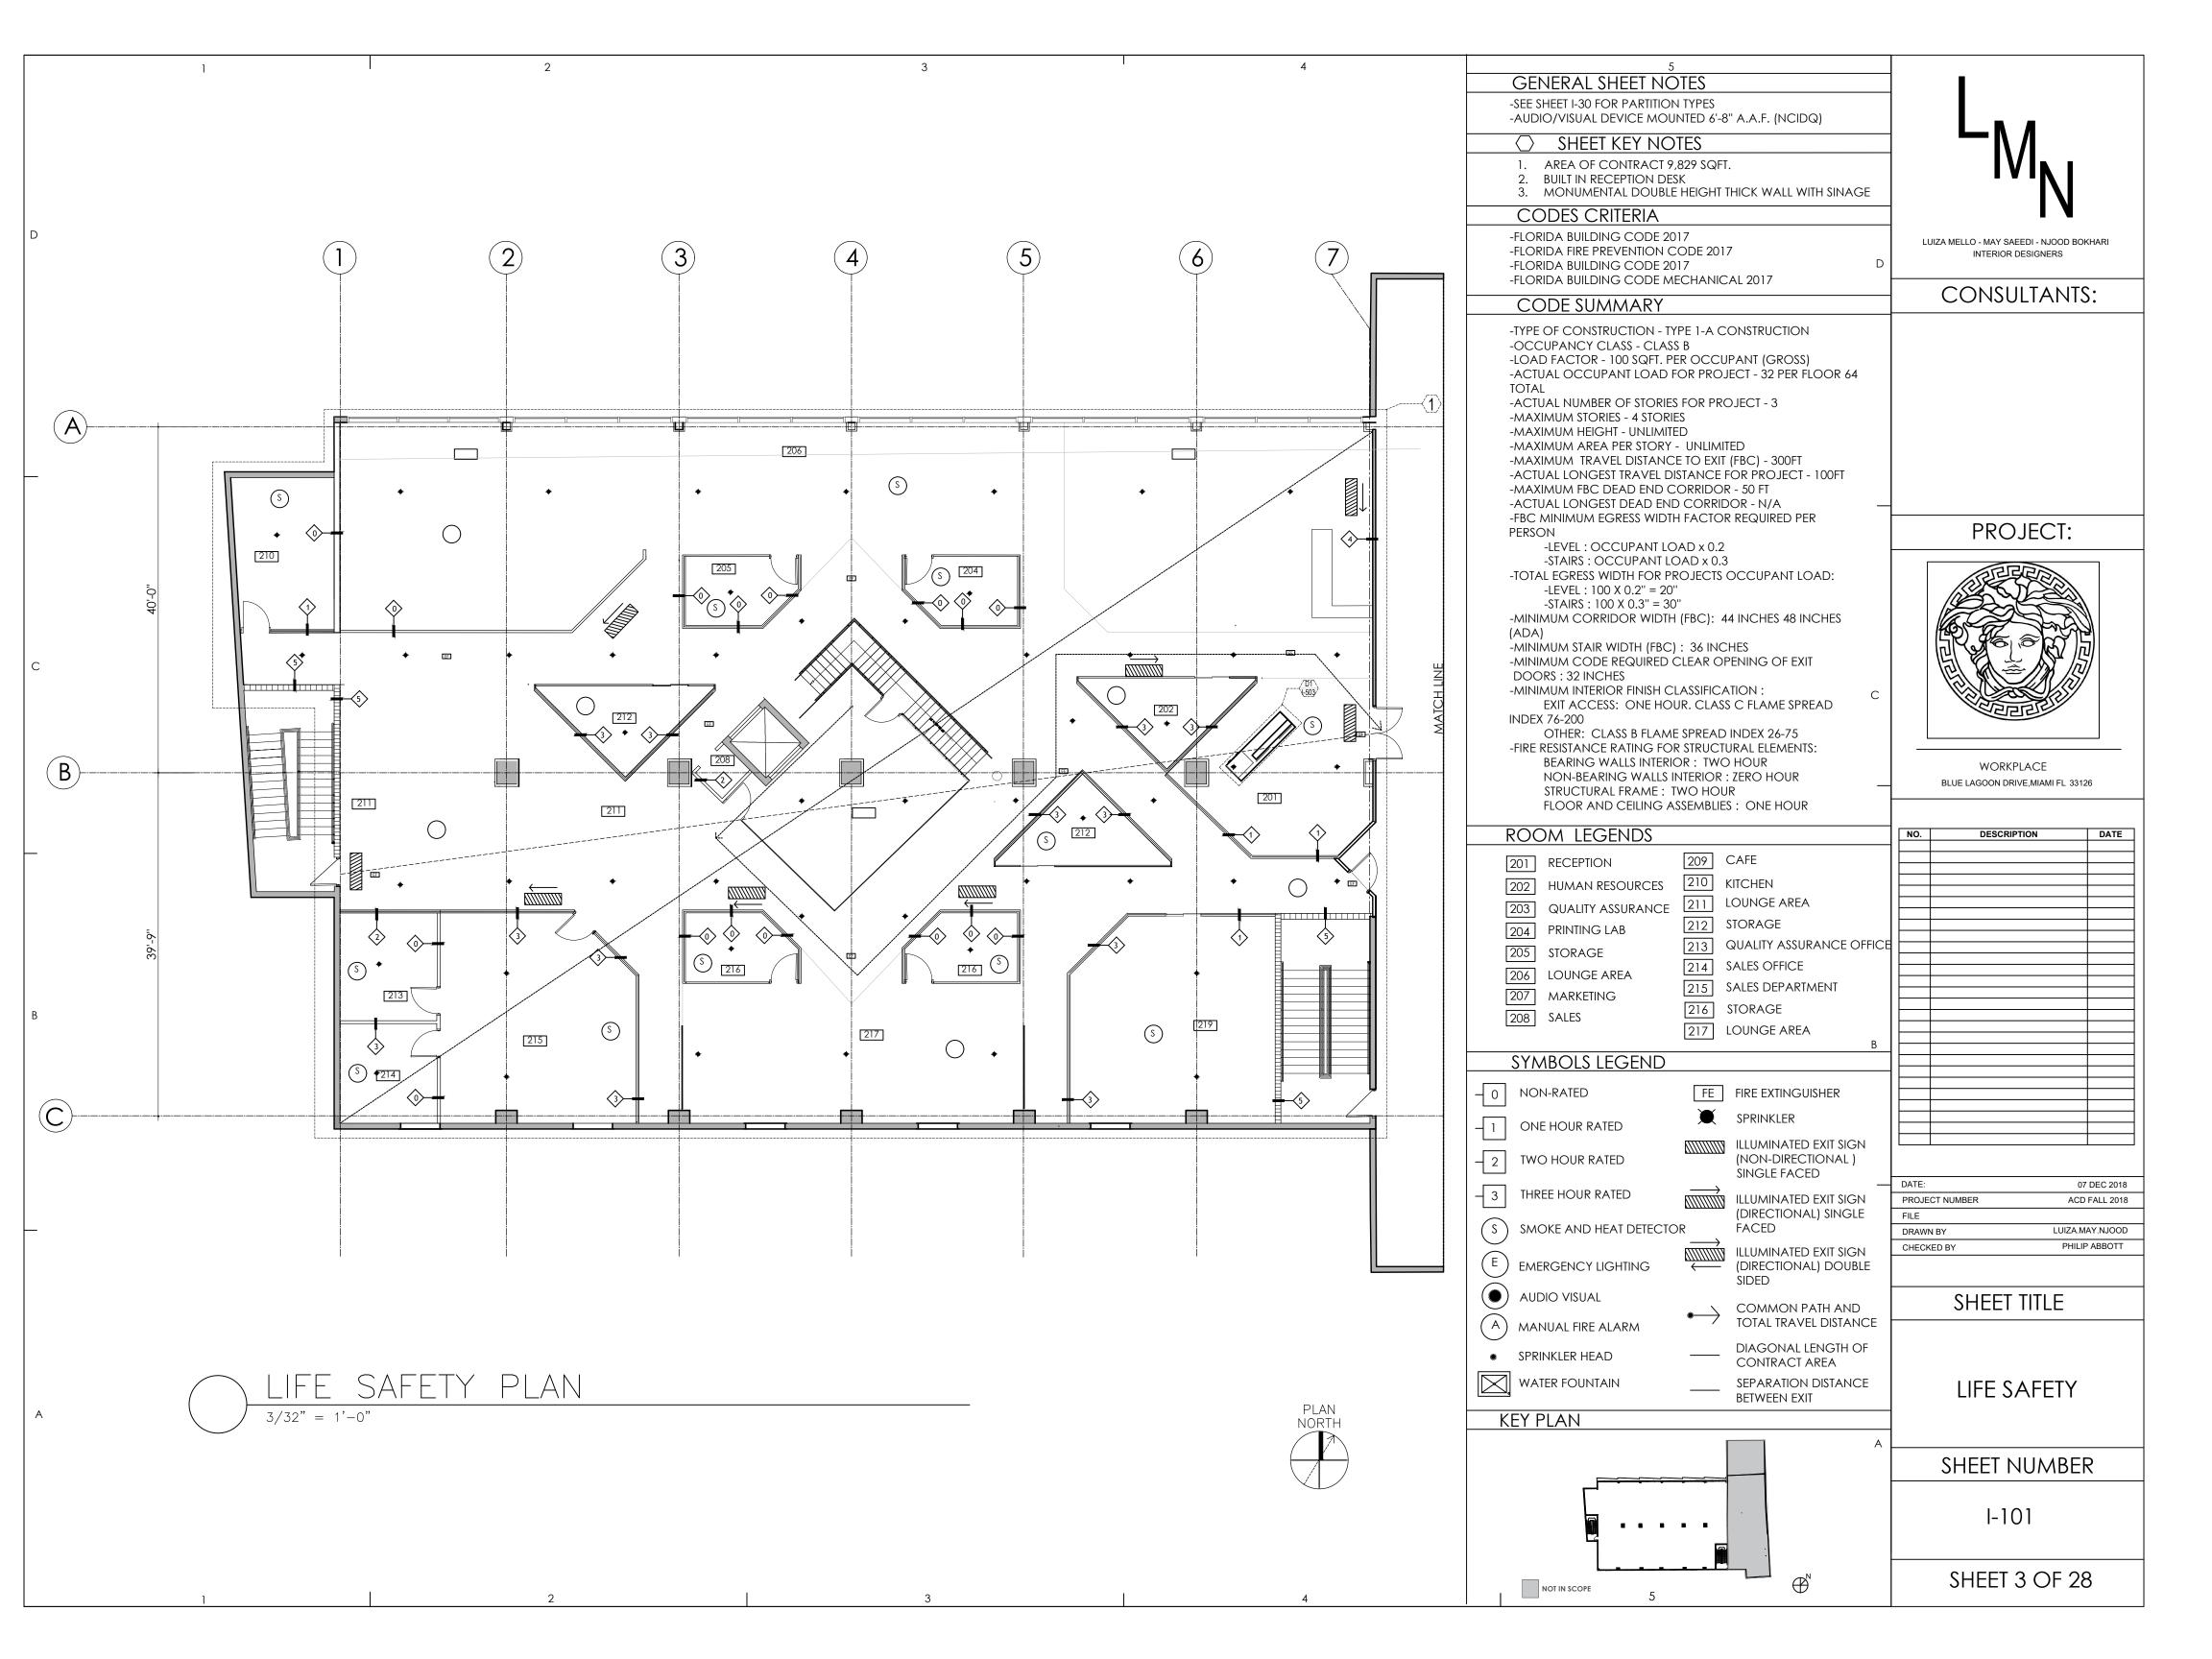

|      |
|     |             |      |
|     |             |      |
|     |             |      |
|     |             |      |
|     |             |      |
|     |             |      |
|     |             |      |
|     |             |      |
|     |             |      |
|     |             |      |
|     |             |      |
|     |             |      |
|     |             |      |
|     |             |      |
|     |             |      |
|     |             |      |
|     |             |      |
|     |             |      |
|     |             |      |
|     |             |      |
|     |             |      |

 DATE:
 07 DEC 2018

 PROJECT NUMBER
 ACD FALL 2018

 FILE
 DRAWN BY
 LUIZA.MAY.NJOOD

 CHECKED BY
 PHILIP ABBOTT

SHEET TITLE

TITLE PAGE

SHEET NUMBER

G-002

SHEET 1 OF 28













| 1 2 3 | 4                                                                                                                                                                                                                                                                                                                                                                                                                               | 5 5