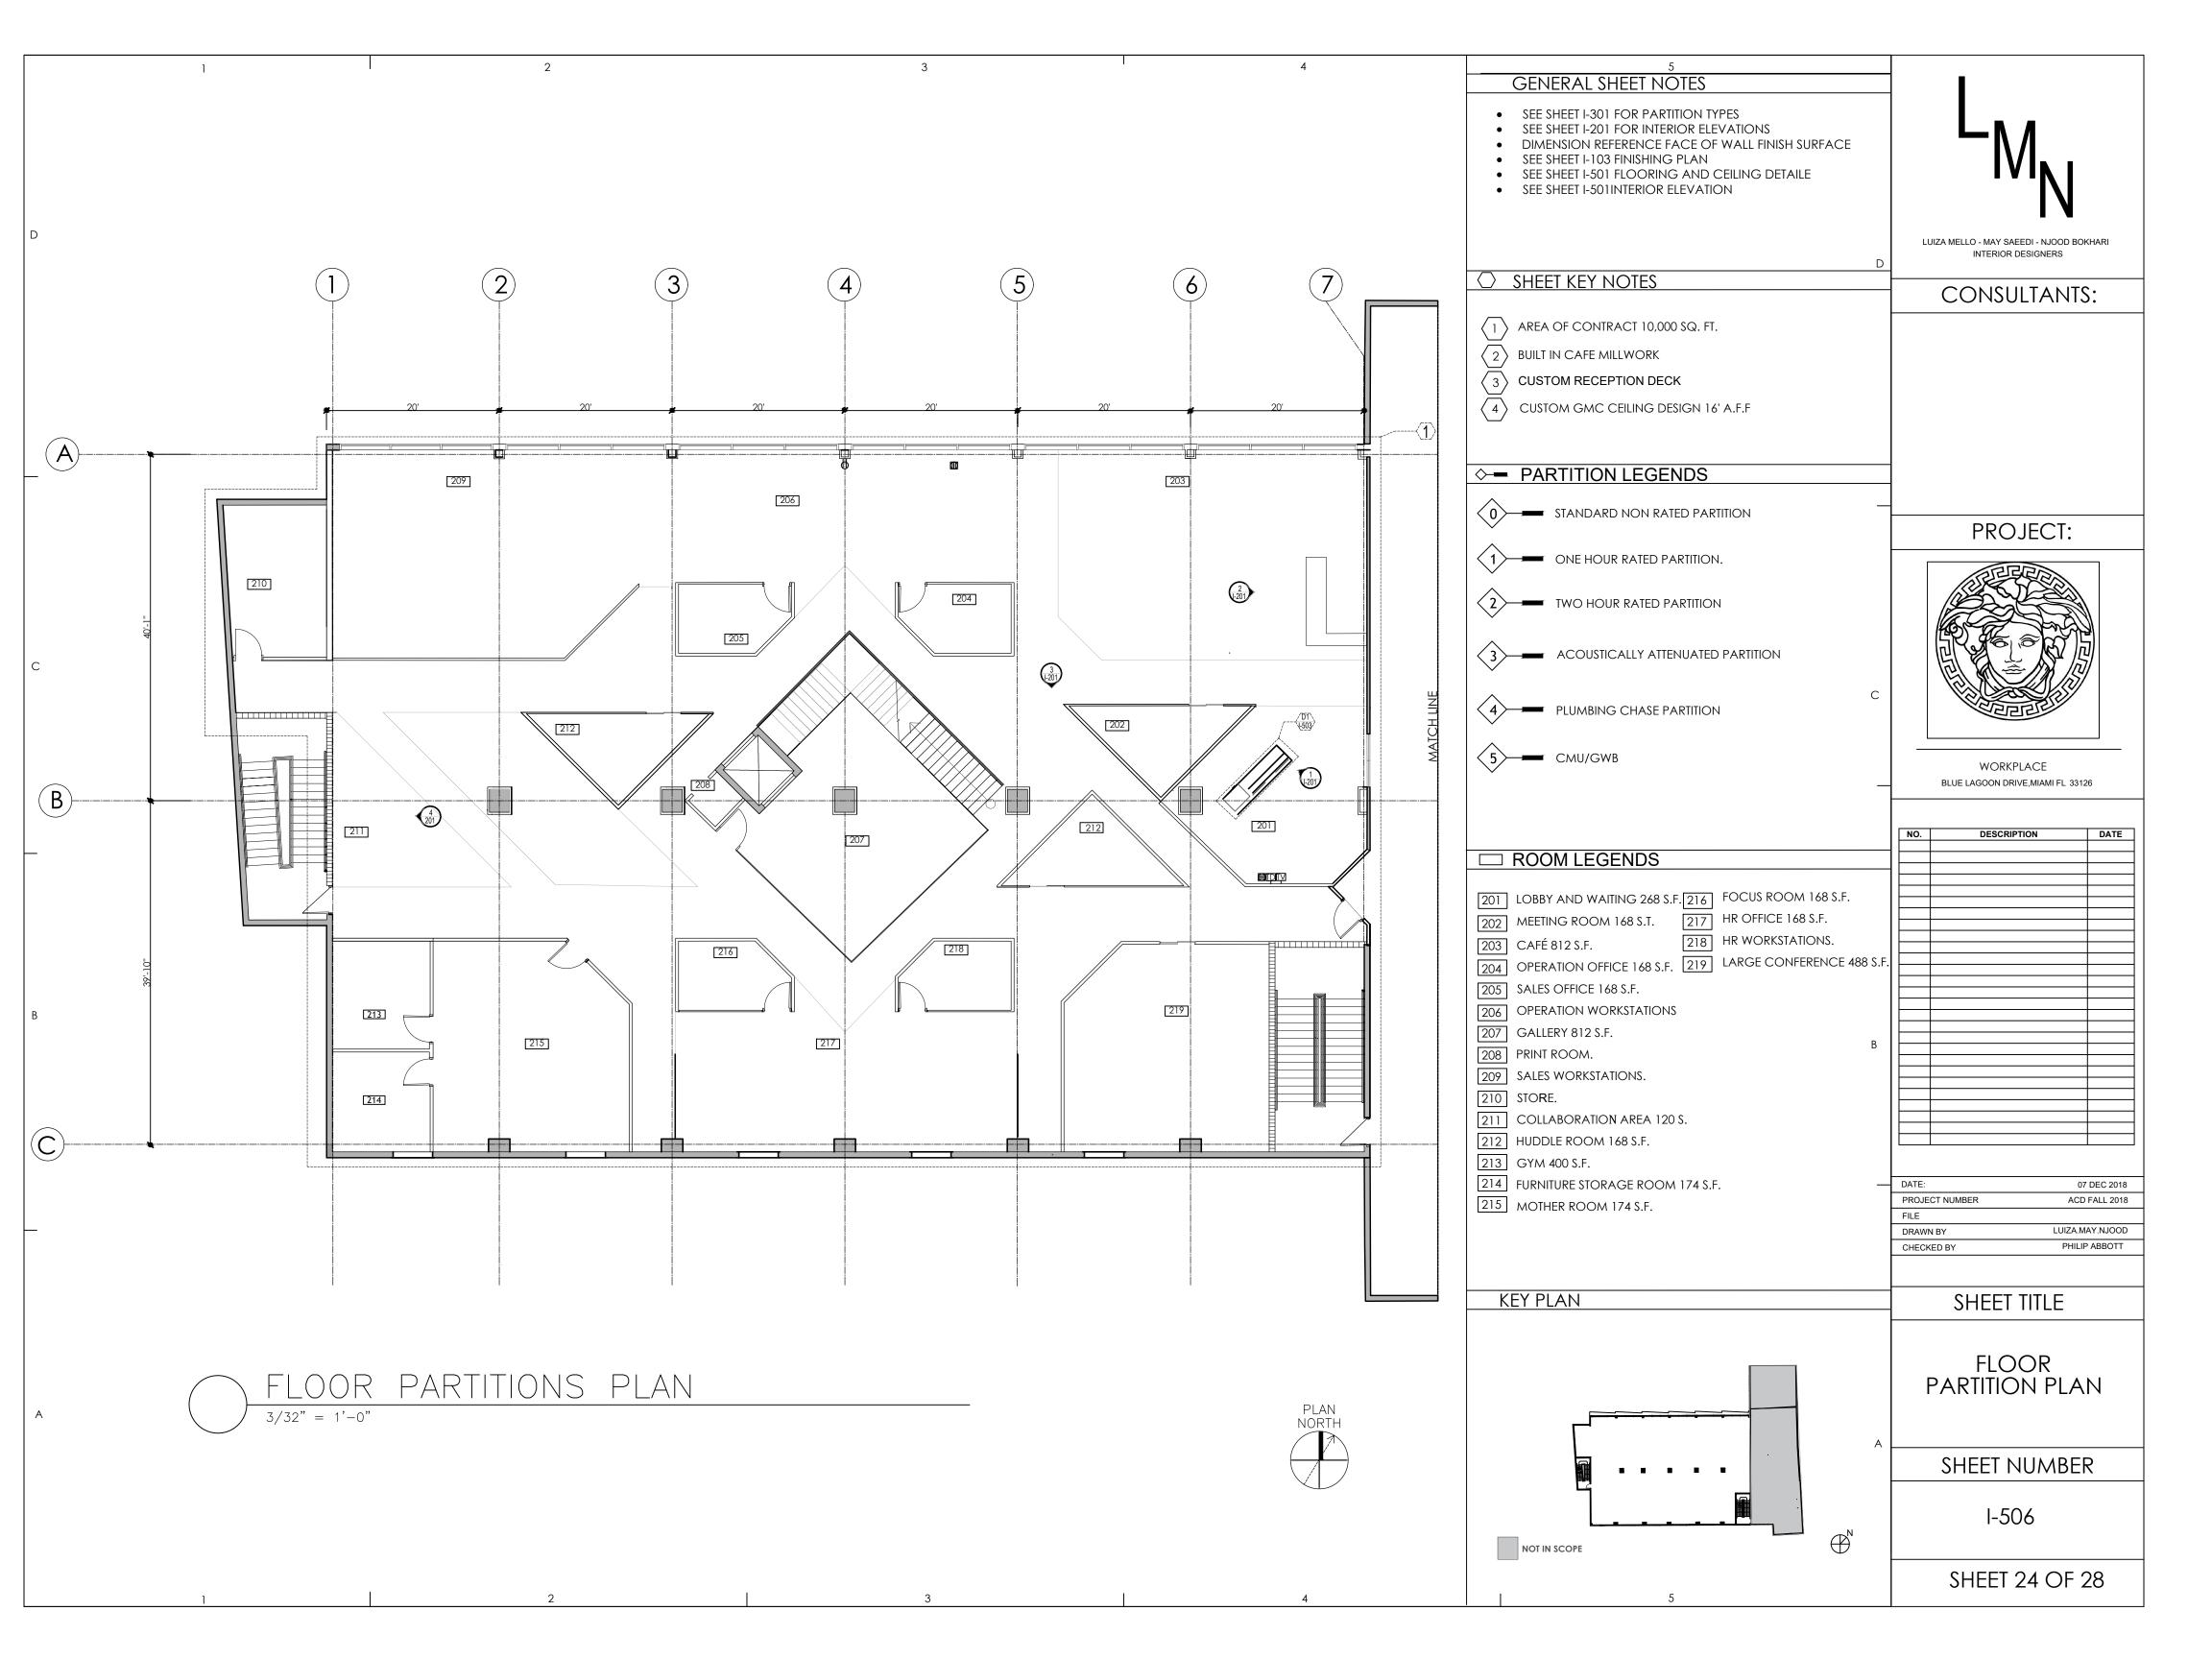

### GENERAL SHEET NOTES

- SEE SHEET I-301 FOR PARTITION TYPES
- SEE SHEET I-201 FOR INTERIOR ELEVATIONS
- DIMENSION REFERENCE FACE OF WALL FINISH SURFACE
- SEE SHEET I-103 FINISHING PLAN
- SEE SHEET I-501 FLOORING AND CEILING DETAIL
  - SEE SHEET I-501 INTERIOR ELEVATION THE GENERAL CONTRACTOR IS RESPONSIBLE FOR THE
- REVIEW OF CONSTRUCTION DRAWINGS, SHOULD THERE BE CONFLICTING INFORMATION CONTAINED HERIN, THE CONTRACTOR IS
- TO NOTIFY DESIGNER PRIOR TO FABRICATION OR ASSEMBLY. DIMENSION REFERENCE FACE OF ALL WALL FINISH

2

С

|          | ROOM FINISH SCHEDULE           |                            |                                               |                           |  |
|----------|--------------------------------|----------------------------|-----------------------------------------------|---------------------------|--|
| ROOM NO. | ROOM NAME                      | FLOOR                      | WALLS                                         | CEILING                   |  |
| 201      | LOBBY                          | MARBLE-M103                | WALLCOVERING WC-1-MER1273                     | GYPSUM BOARD              |  |
| 202      | METING ROOM                    | RED CARPET CT-1-VELVET 366 | WALLCOVERING WC-1-MER1273                     | WOOD WD-2                 |  |
| 203      | CAFE                           | marble-m103                | WALLCOVERING WC-1-MER1273                     | GYPSUM BOARD              |  |
| 204      | OPERATIONS OFFICE              | RED CARPET CT-1-VELVET 366 | WALLCOVERING WC-1-MER1273                     | GYPSUM BOARD              |  |
| 205      | SALES OFFICE                   | RED CARPET CT-1-VELVET 366 | WALLCOVERING WC-1-MER1273                     | GYPSUM BOARD              |  |
| 206      | OPERATIONS & SALES WORSTATIONS | RED CARPET CT-1-VELVET 366 | WALLCOVERING WC-1-MER1273                     | GYPSUM BOARD              |  |
| 207      | GALLERY                        | marble-m103                | WALLCOVERING WC-1-MER1273                     | GYPSUM BOARD              |  |
| 208      | PRINT ROOM                     | MARBLE-M103                | WALLCOVERING WC-1-MER1273                     | GYPSUM BOARD              |  |
| 209      | OPERATIONS & SALES WORSTATIONS | RED CARPET CT-1-VELVET 366 | WALLCOVERING WC-1-MER1273                     | GYPSUM BOARD              |  |
| 210      | SALES STOREGE                  | MARBLE-M103                | WALLCOVERING WC-1-MER1273                     | GYPSUM BOARD              |  |
| 211      | COLLABORATION AREA             | RED CARPET CT-1-VELVET 366 | WALLCOVERING WC-1-MER1273                     | WOOD WD-2                 |  |
| 212      | HUDDLE                         | RED CARPET CT-1-VELVET 366 | WALLCOVERING WC-1-MER1273                     | GYPSUM BOARD              |  |
| 213      | MOTHER ROOM                    | RED CARPET CT-1-VELVET 366 | WALLCOVERING WC-1-MER1273                     | GYPSUM BOARD              |  |
| 214      | FURNITURE STORAGE ROOM         | RED CARPET CT-1-VELVET 366 | WALLCOVERING WC-1-MER1273                     | GYPSUM BOARD              |  |
| 215      | GYM                            | RED CARPET CT-1-VELVET 366 | PAINT PT -1                                   | GYPSUM BOARD              |  |
| 216      | FOCUS                          | RED CARPET CT-1-VELVET 366 | WALLCOVERING WC-1-MER1273                     | EXPOSED CEILING- CONCRETE |  |
| 217      | HR OFFICE                      | RED CARPET CT-1-VELVET 366 | WALLCOVERING WC-1-MER1273                     | GYPSUM BOARD              |  |
| 218      | hr workstations                | RED CARPET CT-1-VELVET 366 | WALLCOVERING WC-1-MER1273                     | GYPSUM BOARD              |  |
| 219      | LARGE CONFERENCE ROOM          | RED CARPET CT-1-VELVET 366 | WALLCOVERING WC-3-MOIR DTRIPE<br>C-2- VERCACE | EXPOSED CEILING- CONCRETE |  |