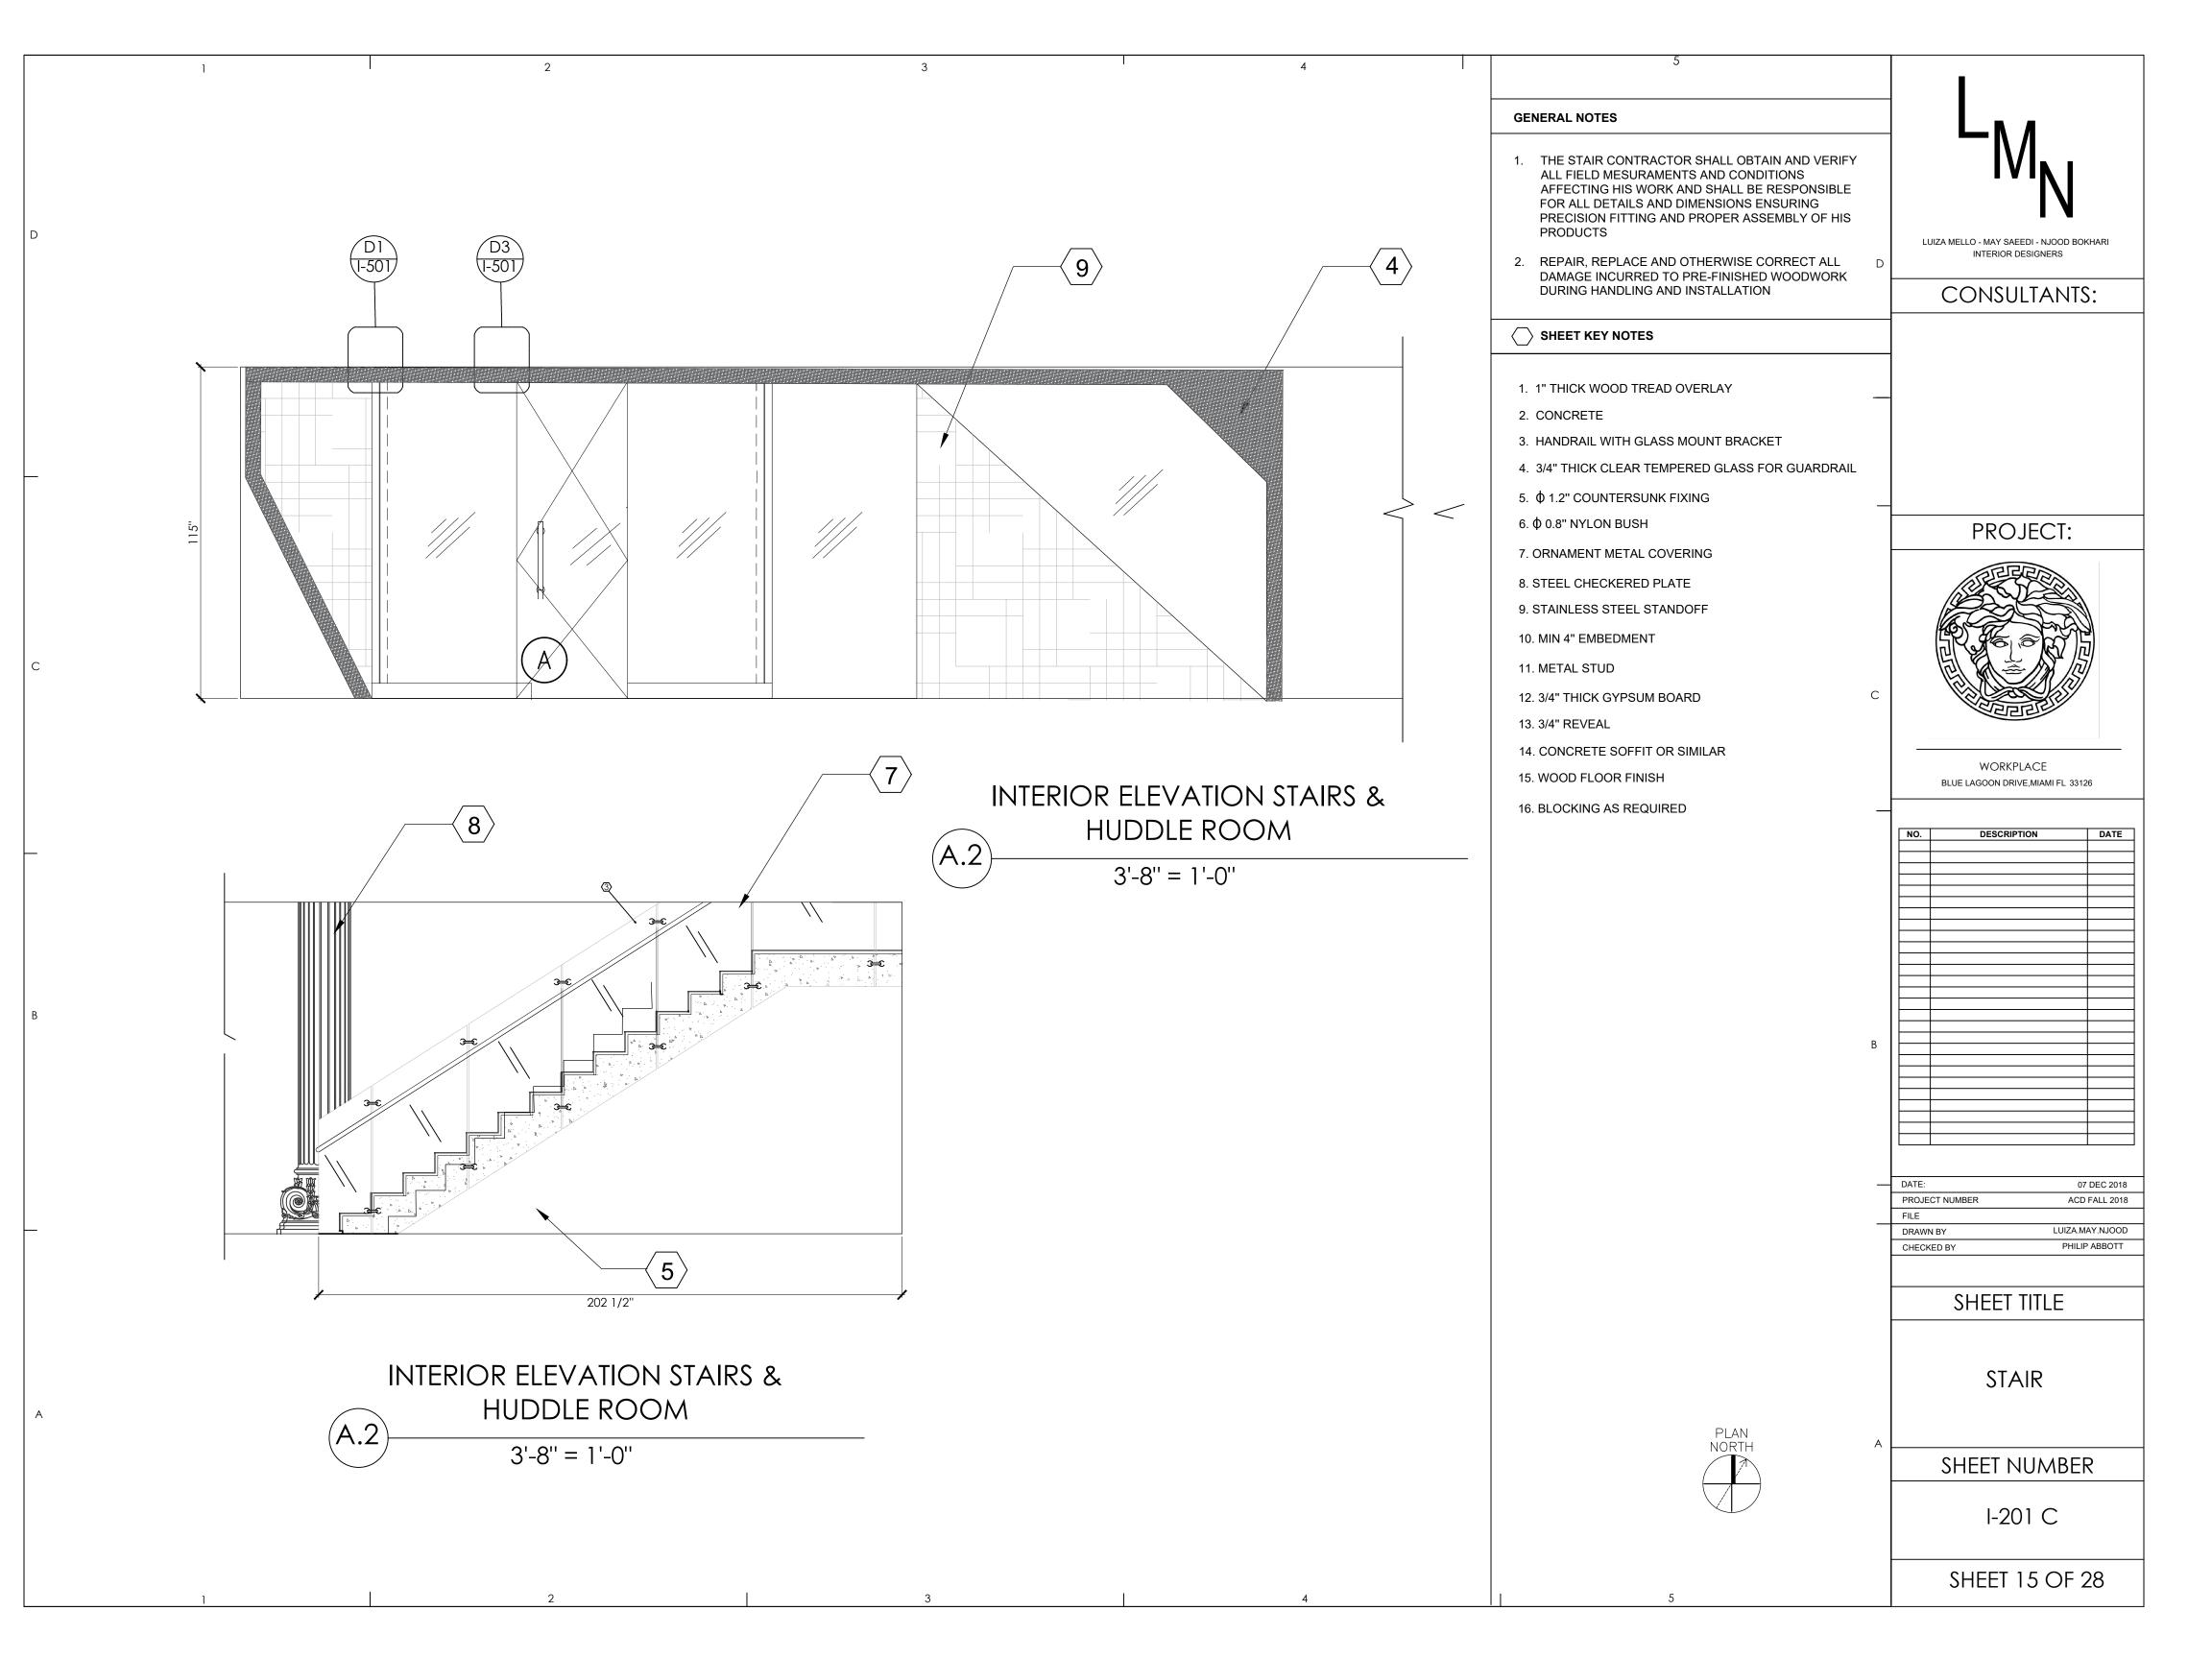

| SHEET 9 OF 28                                                                                                                                                     |















COMMERCIAL PARTITION

SCALE: 3/16'' = 1' - 0''







ONE HOUR RATED EXIT ACCESS COMMERCIAL PARTITION SCALE: 3/16" = 1'- 0"



PLUMBING CHASE PARTITION SCALE: 3/16" = 1'- 0"



TWO HOUR RATED EXIT ACCESS COMMERCIAL PARTITION SCALE: 3/16'' = 1' - 0''



EXISTING CMU / GWB WALL SCALE: 3/16'' = 1'-0''

### GENERAL SHEET NOTES

- SEE SHEET I-301 FOR PARTITION TYPES
- SEE SHEET I-201 FOR INTERIOR ELEVATIONS
- DIMENSION REFERENCE FACE OF WALL FINISH SURFACE
- SEE SHEET I-103 FINISHING PLAN
- SEE SHEET I-501 FLOORING AND CEILING DETAIL
  - SEE SHEET I-501 INTERIOR ELEVATION THE GENERAL CONTRACTOR IS RESPONSIBLE FOR THE
- REVIEW OF CONSTRUCTION DRAWINGS, SHOULD THERE BE CONFLICTING INFORMATION CONTAINED HERIN, THE CONTRACTOR IS
- TO NOTIFY DESIGNER PRIOR TO FABRICATION OR ASSEMBLY. DIMENSION R