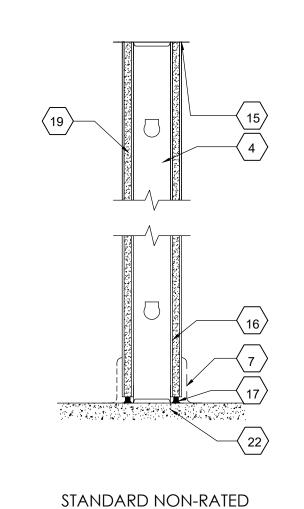

COMMERCIAL PARTITION

SCALE: 3/16'' = 1' - 0''

ONE HOUR RATED EXIT ACCESS COMMERCIAL PARTITION SCALE: 3/16" = 1'- 0"

PLUMBING CHASE PARTITION SCALE: 3/16" = 1'- 0"

TWO HOUR RATED EXIT ACCESS COMMERCIAL PARTITION SCALE: 3/16'' = 1' - 0''

### 

SURFACE

- FIRE RATED SEALANT
- SLIP JOINT
- CEILING AS SCHEDULED
- 3-5/8" METAL STUD
- 5/8" FIRE RATED GYPSUM WALLBOARD
- INSULATION
- BASE AS SCHEDULED FIRE-RATED SEALANT
- FLOOR ASSEMBLY 1/2" GUM WALLBOARD
- TWO LAYERS TYPE X GYPSUM WALLBOARD
- 12. RESILIENT CHANNEL 24"
- 13. ONE LAYER 5/8" TYPE X WALLBOARD EACH SIDE OF PARTITION
- 14. 3" BATT INSULATION
- 15. CORNER REINFORCEMENT TAPE
- 1/2" GYPSUM WALLBOARD
- 17. ACOUSTICAL SEALANT
- 18. 5/8" GYPSUM WALLBOARD GUSSET PANEL AT QUARTER AND CENTER POINTS OF PARTITION
- 19. 5/8"GYPSUM WALLBOARD
- 20. PLUMBING
- 21. SEAL ALL PENETRATION OF DUCTS, PIPES,...
- 22. 2-HOUR FLOOR AS SCHEDULE
- 23. EXISTING SLAB ABOVE
- THAN 8'-0" A.F.F. (TYP).
- 25. Z CLAP
- 24. 1"X2" PT WOOD FIRE STOP @ MID POINT OF WALL HIGHER