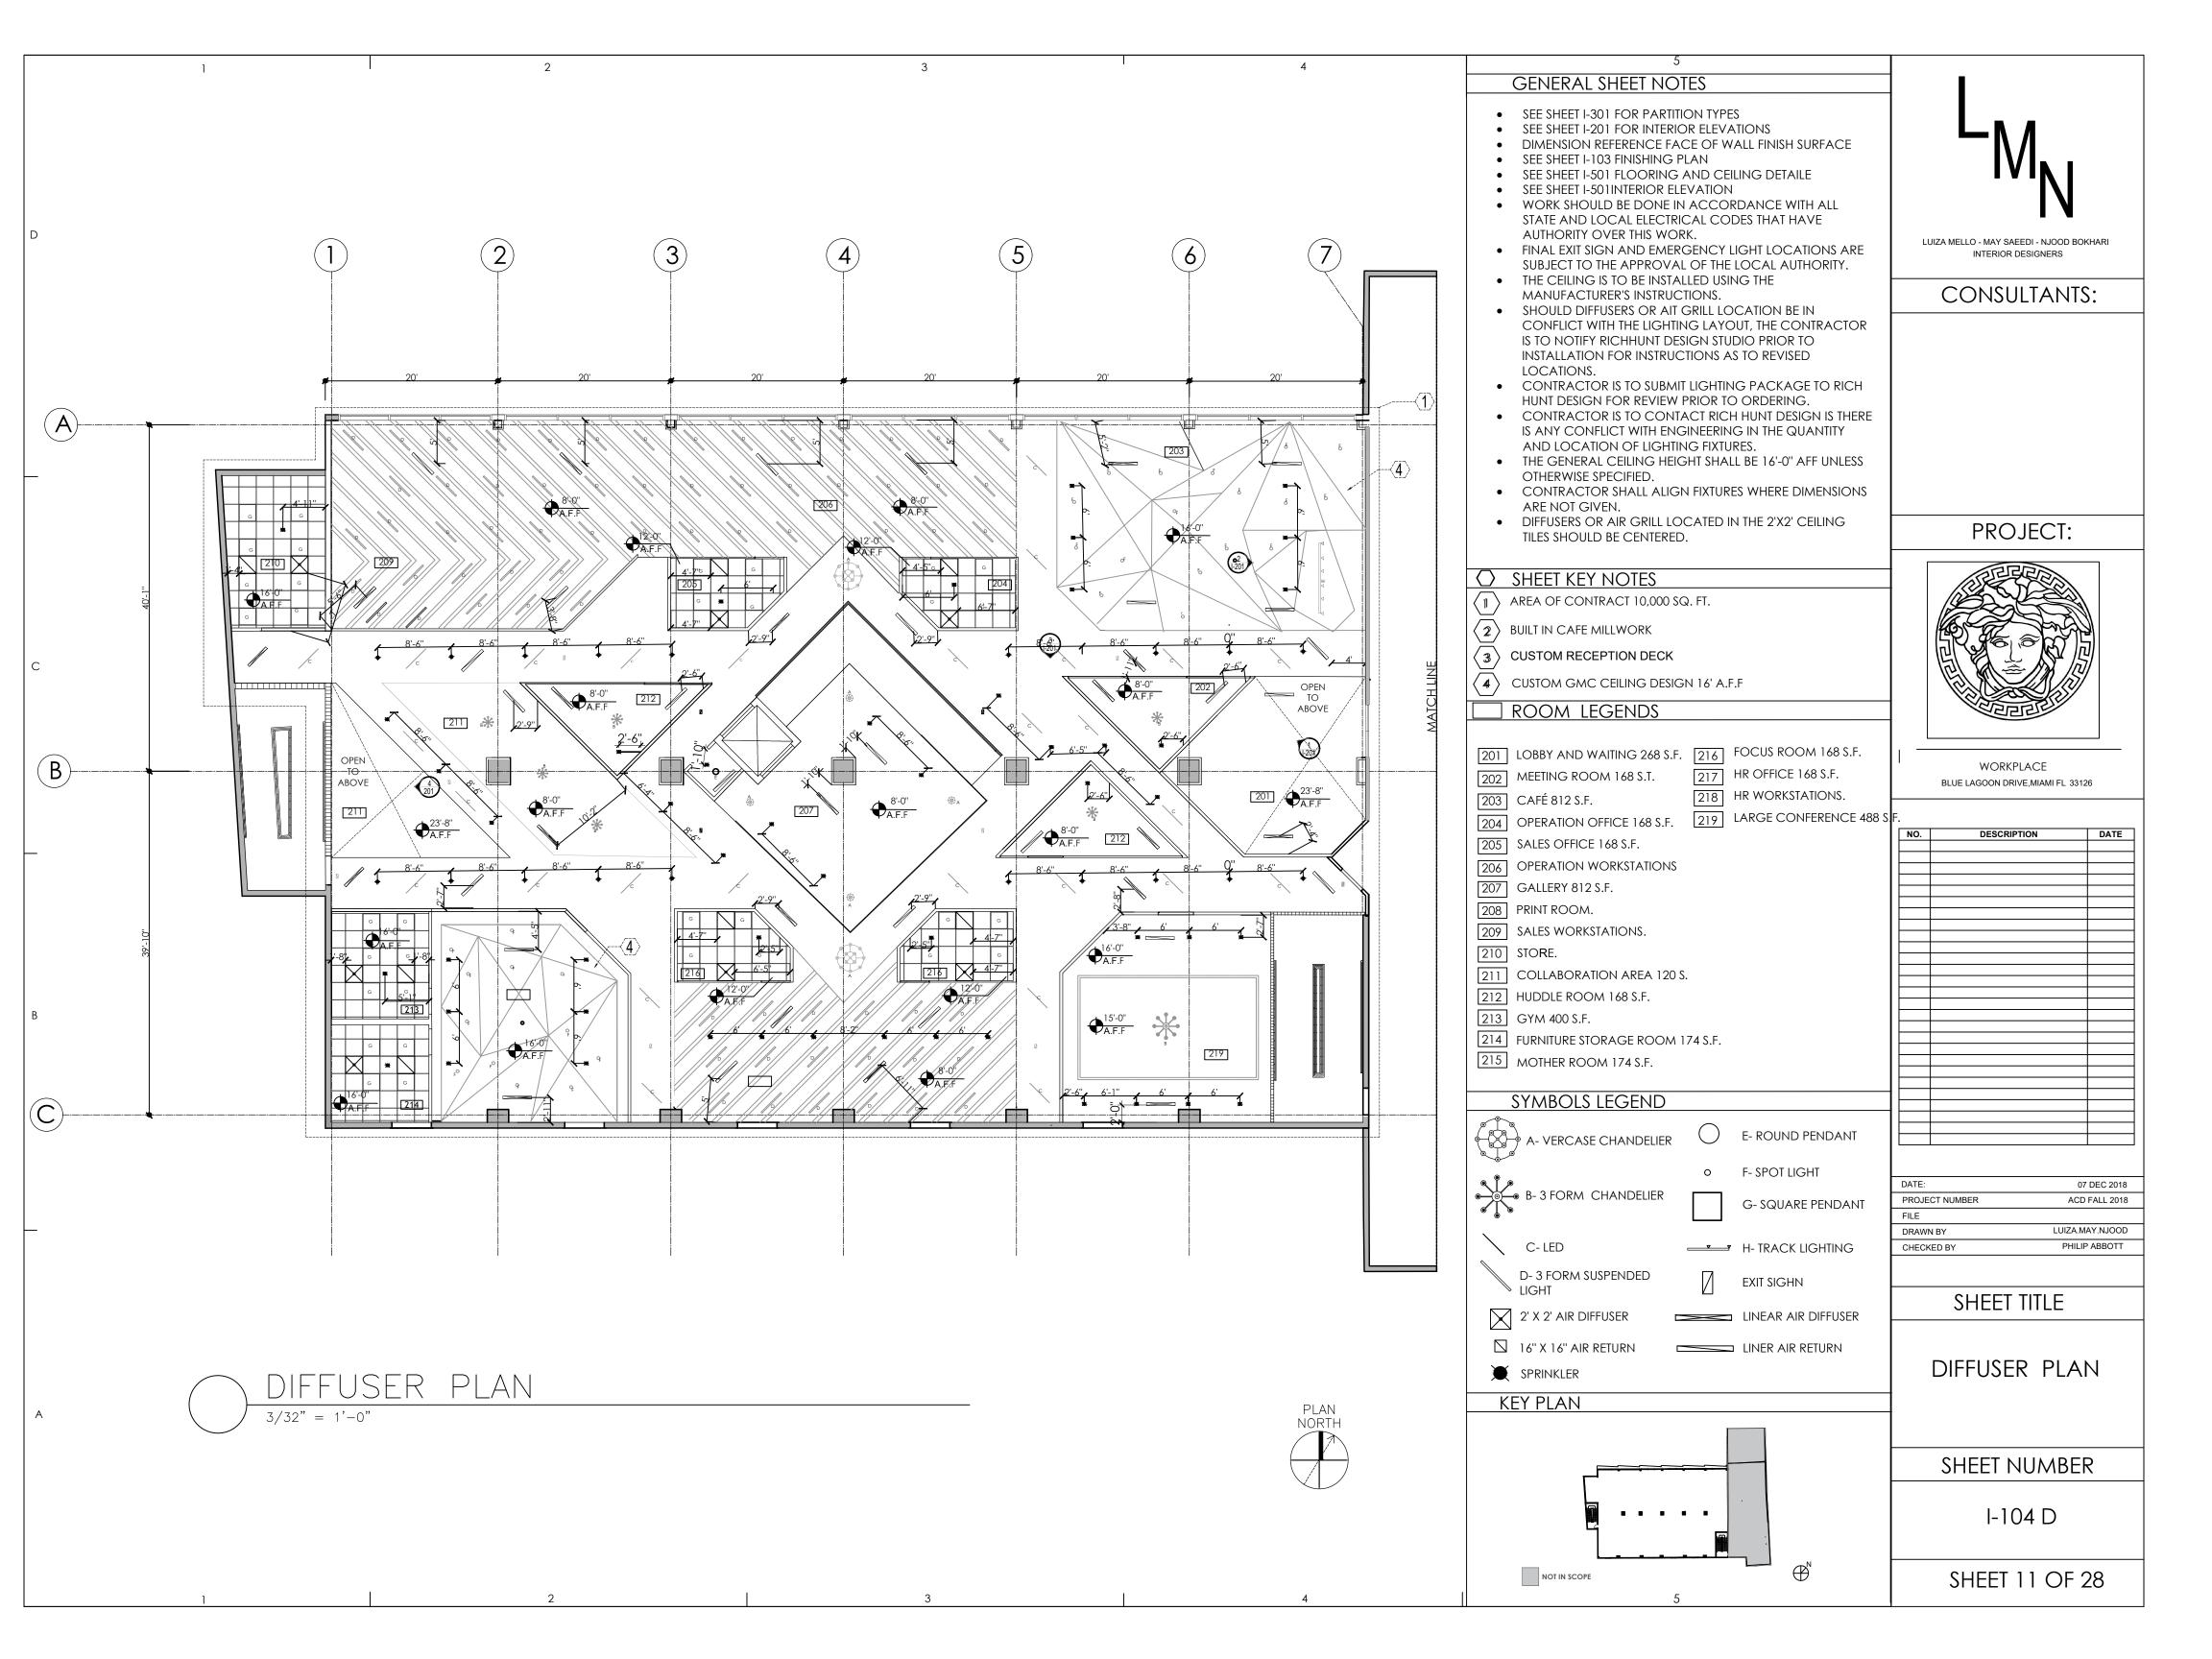

| SHEET 9 OF 28                                                                                                                                                     |















COMMERCIAL PARTITION

SCALE: 3/16'' = 1' - 0''







ONE HOUR RATED EXIT ACCESS COMMERCIAL PARTITION SCALE: 3/16" = 1'- 0"



PLUMBING CHASE PARTITION SCALE: 3/16" = 1'- 0"



TWO HOUR RATED EXIT ACCESS COMMERCIAL PARTITION SCALE: 3/16'' = 1' - 0''



EXISTING CMU / GWB WALL SCALE: 3/16'' = 1'-0''

### GENERAL SHEET NOTES

- SEE SHEET I-301 FOR PARTITION TYPES
- SEE SHEET I-201 FOR INTERIOR ELEVATIONS
- DIMENSION REFERENCE FACE OF WALL FINISH SURFACE
- SEE SHEET I-103 FINISHING PLAN
- SEE SHEET I-501 FLOORING AND CEILING DETAIL
  - SEE SHEET I-501 INTERIOR ELEVATION THE GENERAL CONTRACTOR IS RESPONSIBLE FOR THE
- REVIEW OF CONSTRUCTION DRAWINGS, SHOULD THERE BE CONFLICTING INFORMATION CONTAINED HERIN, THE CONTRACTOR IS
- TO NOTIFY DESIGNER PRIOR TO FABRICATION OR ASSEMBLY. DIM