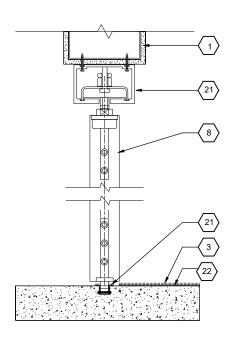

### 

SURFACE

- FIRE RATED SEALANT
- SLIP JOINT
- CEILING AS SCHEDULED
- 3-5/8" METAL STUD
- 5/8" FIRE RATED GYPSUM WALLBOARD
- INSULATION
- BASE AS SCHEDULED FIRE-RATED SEALANT
- FLOOR ASSEMBLY 1/2" GUM WALLBOARD
- TWO LAYERS TYPE X GYPSUM WALLBOARD
- 12. RESILIENT CHANNEL 24"
- 13. ONE LAYER 5/8" TYPE X WALLBOARD EACH SIDE OF PARTITION
- 14. 3" BATT INSULATION
- 15. CORNER REINFORCEMENT TAPE
- 1/2" GYPSUM WALLBOARD
- 17. ACOUSTICAL SEALANT
- 18. 5/8" GYPSUM WALLBOARD GUSSET PANEL AT QUARTER AND CENTER POINTS OF PARTITION
- 19. 5/8"GYPSUM WALLBOARD
- 20. PLUMBING
- 21. SEAL ALL PENETRATION OF DUCTS, PIPES,...
- 22. 2-HOUR FLOOR AS SCHEDULE
- 23. EXISTING SLAB ABOVE
- THAN 8'-0" A.F.F. (TYP).
- 25. Z CLAP
- 24. 1"X2" PT WOOD FIRE STOP @ MID POINT OF WALL HIGHER

#### 

- 1. DRY WALL
- 2. MARBLE
- 3. CARPET
- 4. 3 5/8" METAL STUD
- 5. 5/8" GYPSUM WALLBOARD
- S. WALL COVERING FINISH
- 7. DOOR WOOD
- 8. 1/4" TEMPERED GLASS
- 9. SLIP JOINT
- 10. GLUE
- 11. GYPSUM PANEL
- 12. ACOUSTICAL TILE
- 13. CHANNEL MOLDING
- 14. TEE
- 15. MAIN TEE
- 16. SUSPENSION WIRE
- 17. TOPSET BASE
- 18. CMU EXISTING WALL
- 19. COVE TILE
- 20. GROUT
- 21. PIVOT ASSEMBLY /TYPE: FLEXIROL INTERIOR PIVOT DOOR/BRAND: PEMKO/
- 22. TACKTILE
- 23. ALUMINUM TRANSITION MARBLE CARPET
- 24. GLAZING
- 25. WOOD VENEER
- 26. SCHLUTER RENO-TK (METAL)
- 27. SCHLUTER -DILEX-BWB (METAL)
- 28. GROUT / MORTAR
- 29. EXISTING CONCRETE FLOORING
- 30. SUB FLOORING PAD
- 31. MARBLE- MR2