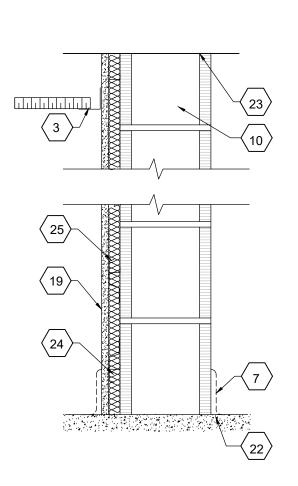

## WALL/TILE FLOOR DETAIL SCALE: 1/8" = 1'-0"

PIVOT GLASS DOOR DETAIL

SCALE: 1/8" = 1'- 0"

SCALE: 1/8" = 1'- 0"

F2 MARBLE TO MARBLE

SCALE: 1/8" = 1'- 0"

GYP CEILING TO GYP WALL

SCALE: 1/8" = 1'- 0"

### GENERAL SHEET NOTES

- SEE SHEET I-102A FOR INTERIOR ELEVATIONS
- APPLY GYPSUM BOARD WITH LONG PARALLEL TO METAL STUD FRAMING MEMBERS.
  - MILLWORK CONTRACTOR IS RESPONSIBLE FOR OBTAINING AND VERIFYING ALL FIELD MEASUREMENTS, DETAILS AND DIMENTIONS ENSURING PRECISION IN FITTING AND PROPER ASSEMBLY OF HIS PRODUCTS.

#### 

- 1. DRY WALL
- 2. MARBLE
- 3. CARPET
- 4. 3 5/8" METAL STUD
- 5. 5/8" GYPSUM WALLBOARD
- S. WALL COVERING FINISH
- 7. DOOR WOOD
- 8. 1/4" TEMPERED GLASS
- 9. SLIP JOINT
- 10. GLUE
- 11. GYPSUM PANEL
- 12. ACOUSTICAL TILE
- 13. CHANNEL MOLDING
- 14. TEE
- 15. MAIN TEE
- 16. SUSPENSION WIRE
- 17. TOPSET BASE
- 18. CMU EXISTING WALL
- 19. COVE TILE
- 20. GROUT
- 21. PIVOT ASSEMBLY /TYPE: FLEXIROL INTERIOR PIVOT DOOR/BRAND: PEMKO/
- 22. TACKTILE
- 23. ALUMINUM TRANSITION MARBLE CARPET
- 24. GLAZING
- 25. WOOD VENEER
- 26. SCHLUTER RENO-TK (METAL)
- 27. SCHLUTER -DILEX-BWB (METAL)
- 28. GROUT / MORTAR
- 29. EXISTING CONCRETE FLOORING
- 30. SUB FLOORING PAD
- 31. MARBLE- MR2