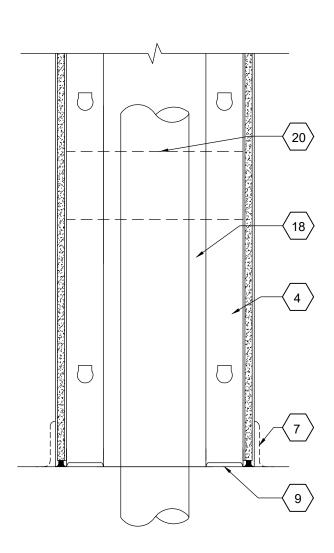

### 

SURFACE

- FIRE RATED SEALANT
- SLIP JOINT
- CEILING AS SCHEDULED
- 3-5/8" METAL STUD
- 5/8" FIRE RATED GYPSUM WALLBOARD
- INSULATION
- BASE AS SCHEDULED FIRE-RATED SEALANT
- FLOOR ASSEMBLY 1/2" GUM WALLBOARD
- TWO LAYERS TYPE X GYPSUM WALLBOARD
- 12. RESILIENT CHANNEL 24"
- 13. ONE LAYER 5/8" TYPE X WALLBOARD EACH SIDE OF PARTITION
- 14. 3" BATT INSULATION
- 15. CORNER REINFORCEMENT TAPE
- 1/2" GYPSUM WALLBOARD
- 17. ACOUSTICAL SEALANT
- 18. 5/8" GYPSUM WALLBOARD GUSSET PANEL AT QUARTER AND CENTER POINTS OF PARTITION
- 19. 5/8"GYPSUM WALLBOARD
- 20. PLUMBING
- 21. SEAL ALL PENETRATION OF DUCTS, PIPES,...
- 22. 2-HOUR FLOOR AS SCHEDULE
- 23. EXISTING SLAB ABOVE
- THAN 8'-0" A.F.F. (TYP).
- 25. Z CLAP
- 24. 1"X2" PT WOOD FIRE STOP @ MID POINT OF WALL HIGHER

#### 

- 1. DRY WALL
- 2. MARBLE
- 3. CARPET
- 4. 3 5/8" METAL STUD
- 5. 5/8" GYPSUM WALLBOARD
- S. WALL COVERING FINISH
- 7. DOOR WOOD
- 8. 1/4" TEMPERED GLASS
- 9. SLIP JOINT
- 10. GLUE
- 11. GYPSUM PANEL
- 12. ACOUSTICAL TILE
- 13. CHANNEL MOLDING
- 14. TEE
- 15. MAIN TEE
- 16. SUSPENSION WIRE
- 17. TOPSET BASE
- 18. CMU EXISTING WALL
- 19. COVE TILE
- 20. GROUT
- 21. PIVOT ASSEMBLY /TYPE: FLEXIROL INTERIOR PIVOT DOOR/BRAND: PEMKO/
- 22. TACKTILE
- 23. ALUMINUM TRANSITION MARBLE CARPET
- 24. GLAZING
- 25. WOOD VENEER
- 26. SCHLUTER RENO-TK (METAL)
- 27. SCHLUTER -DILEX-BWB (METAL)
- 28. GROUT / MORTAR
- 29. EXISTING CONCRETE FLOORING
- 30. SUB FLOORING PAD
- 31. MARBLE- MR2