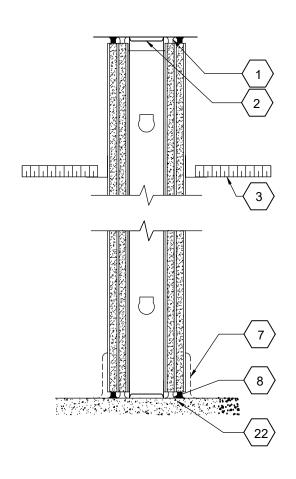

COMMERCIAL PARTITION

SCALE: 3/16'' = 1' - 0''

ONE HOUR RATED EXIT ACCESS COMMERCIAL PARTITION SCALE: 3/16" = 1'- 0"

PLUMBING CHASE PARTITION SCALE: 3/16" = 1'- 0"

TWO HOUR RATED EXIT ACCESS COMMERCIAL PARTITION SCALE: 3/16'' = 1' - 0''

EXISTING CMU / GWB WALL SCALE: 3/16'' = 1'-0''

### 

SURFACE

- FIRE RATED SEALANT
- SLIP JOINT
- CEILING AS SCHEDULED
- 3-5/8" METAL STUD
- 5/8" FIRE RATED GYPSUM WALLBOARD
- INSULATION
- BASE AS SCHEDULED FIRE-RATED SEALANT
- FLOOR ASSEMBLY 1/2" GUM WALLBOARD
- TWO LAYERS TYPE X GYPSUM WALLBOARD
- 12. RESILIENT CHANNEL 24"
- 13. ONE LAYER 5/8" TYPE X WALLBOARD EACH SIDE OF PARTITION
- 14. 3" BATT INSULATION
- 15. CORNER REINFORCEMENT TAPE
- 1/2" GYPSUM WALLBOARD
- 17. ACOUSTICAL SEALANT
- 18. 5/8" GYPSUM WALLBOARD GUSSET PANEL AT QUARTER AND CENTER POINTS OF PARTITION
- 19. 5/8"GYPSUM WALLBOARD
- 20. PLUMBING
- 21. SEAL ALL PENETRATION OF DUCTS, PIPES,...
- 22. 2-HOUR FLOOR AS SCHEDULE
- 23. EXISTING SLAB ABOVE
- THAN 8'-0" A.F.F. (TYP).
- 25. Z CLAP
- 24. 1"X2" PT WOOD FIRE STOP @ MID POINT OF WALL HIGHER

#### 

- 1. DRY WALL
- 2. MARBLE
- 3. CARPET
- 4. 3 5/8" METAL STUD
- 5. 5/8" GYPSUM WALLBOARD
- S. WALL COVERING FINISH
- 7. DOOR WOOD
- 8. 1/4" TEMPERED GLASS
- 9. SLIP JOINT
- 10. GLUE
- 11. GYPSUM PANEL
- 12. ACOUSTICAL TILE
- 13. CHANNEL MOLDING
- 14. TEE
- 15. MAIN TEE
- 16. SUSPENSION WIRE
- 17. TOPSET BASE
- 18. CMU EXISTING WALL
- 19. COVE TILE
- 20. GROUT
- 21. PIVOT ASSEMBLY /TYPE: FLEXIROL INTERIOR PIVOT DOOR/BRAND: PEMKO/
- 22. TACKTILE
- 23. ALUMINUM TRANSITION MARBLE CARPET
- 24. GLAZING
- 25. WOOD VENEER
- 26. SCHLUTER RENO-TK (METAL)
- 27. SCHLUTER -DILEX-BWB (METAL)
- 28. GROUT / MORTAR
- 29. EXISTING CONCRETE FLOORING
- 30. SUB FLOORING PAD
- 31. MARBLE- MR2