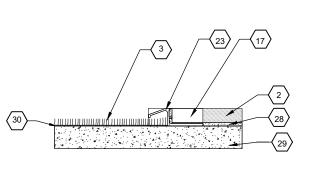

## WALL/TILE FLOOR DETAIL SCALE: 1/8" = 1'-0"

PIVOT GLASS DOOR DETAIL

SCALE: 1/8" = 1'- 0"

SCALE: 1/8" = 1'- 0"

F2 MARBLE TO MARBLE

SCALE: 1/8" = 1'- 0"

GYP CEILING TO GYP WALL

SCALE: 1/8" = 1'- 0"

#### 

- 1. DRY WALL
- 2. MARBLE
- 3. CARPET
- 4. 3 5/8" METAL STUD
- 5. 5/8" GYPSUM WALLBOARD
- S. WALL COVERING FINISH
- 7. DOOR WOOD
- 8. 1/4" TEMPERED GLASS
- 9. SLIP JOINT
- 10. GLUE
- 11. GYPSUM PANEL
- 12. ACOUSTICAL TILE
- 13. CHANNEL MOLDING
- 14. TEE
- 15. MAIN TEE
- 16. SUSPENSION WIRE
- 17. TOPSET BASE
- 18. CMU EXISTING WALL
- 19. COVE TILE
- 20. GROUT
- 21. PIVOT ASSEMBLY /TYPE: FLEXIROL INTERIOR PIVOT DOOR/BRAND: PEMKO/
- 22. TACKTILE
- 23. ALUMINUM TRANSITION MARBLE CARPET
- 24. GLAZING
- 25. WOOD VENEER
- 26. SCHLUTER RENO-TK (METAL)
- 27. SCHLUTER -DILEX-BWB (METAL)
- 28. GROUT / MORTAR
- 29. EXISTING CONCRETE FLOORING
- 30. SUB FLOORING PAD
- 31. MARBLE- MR2