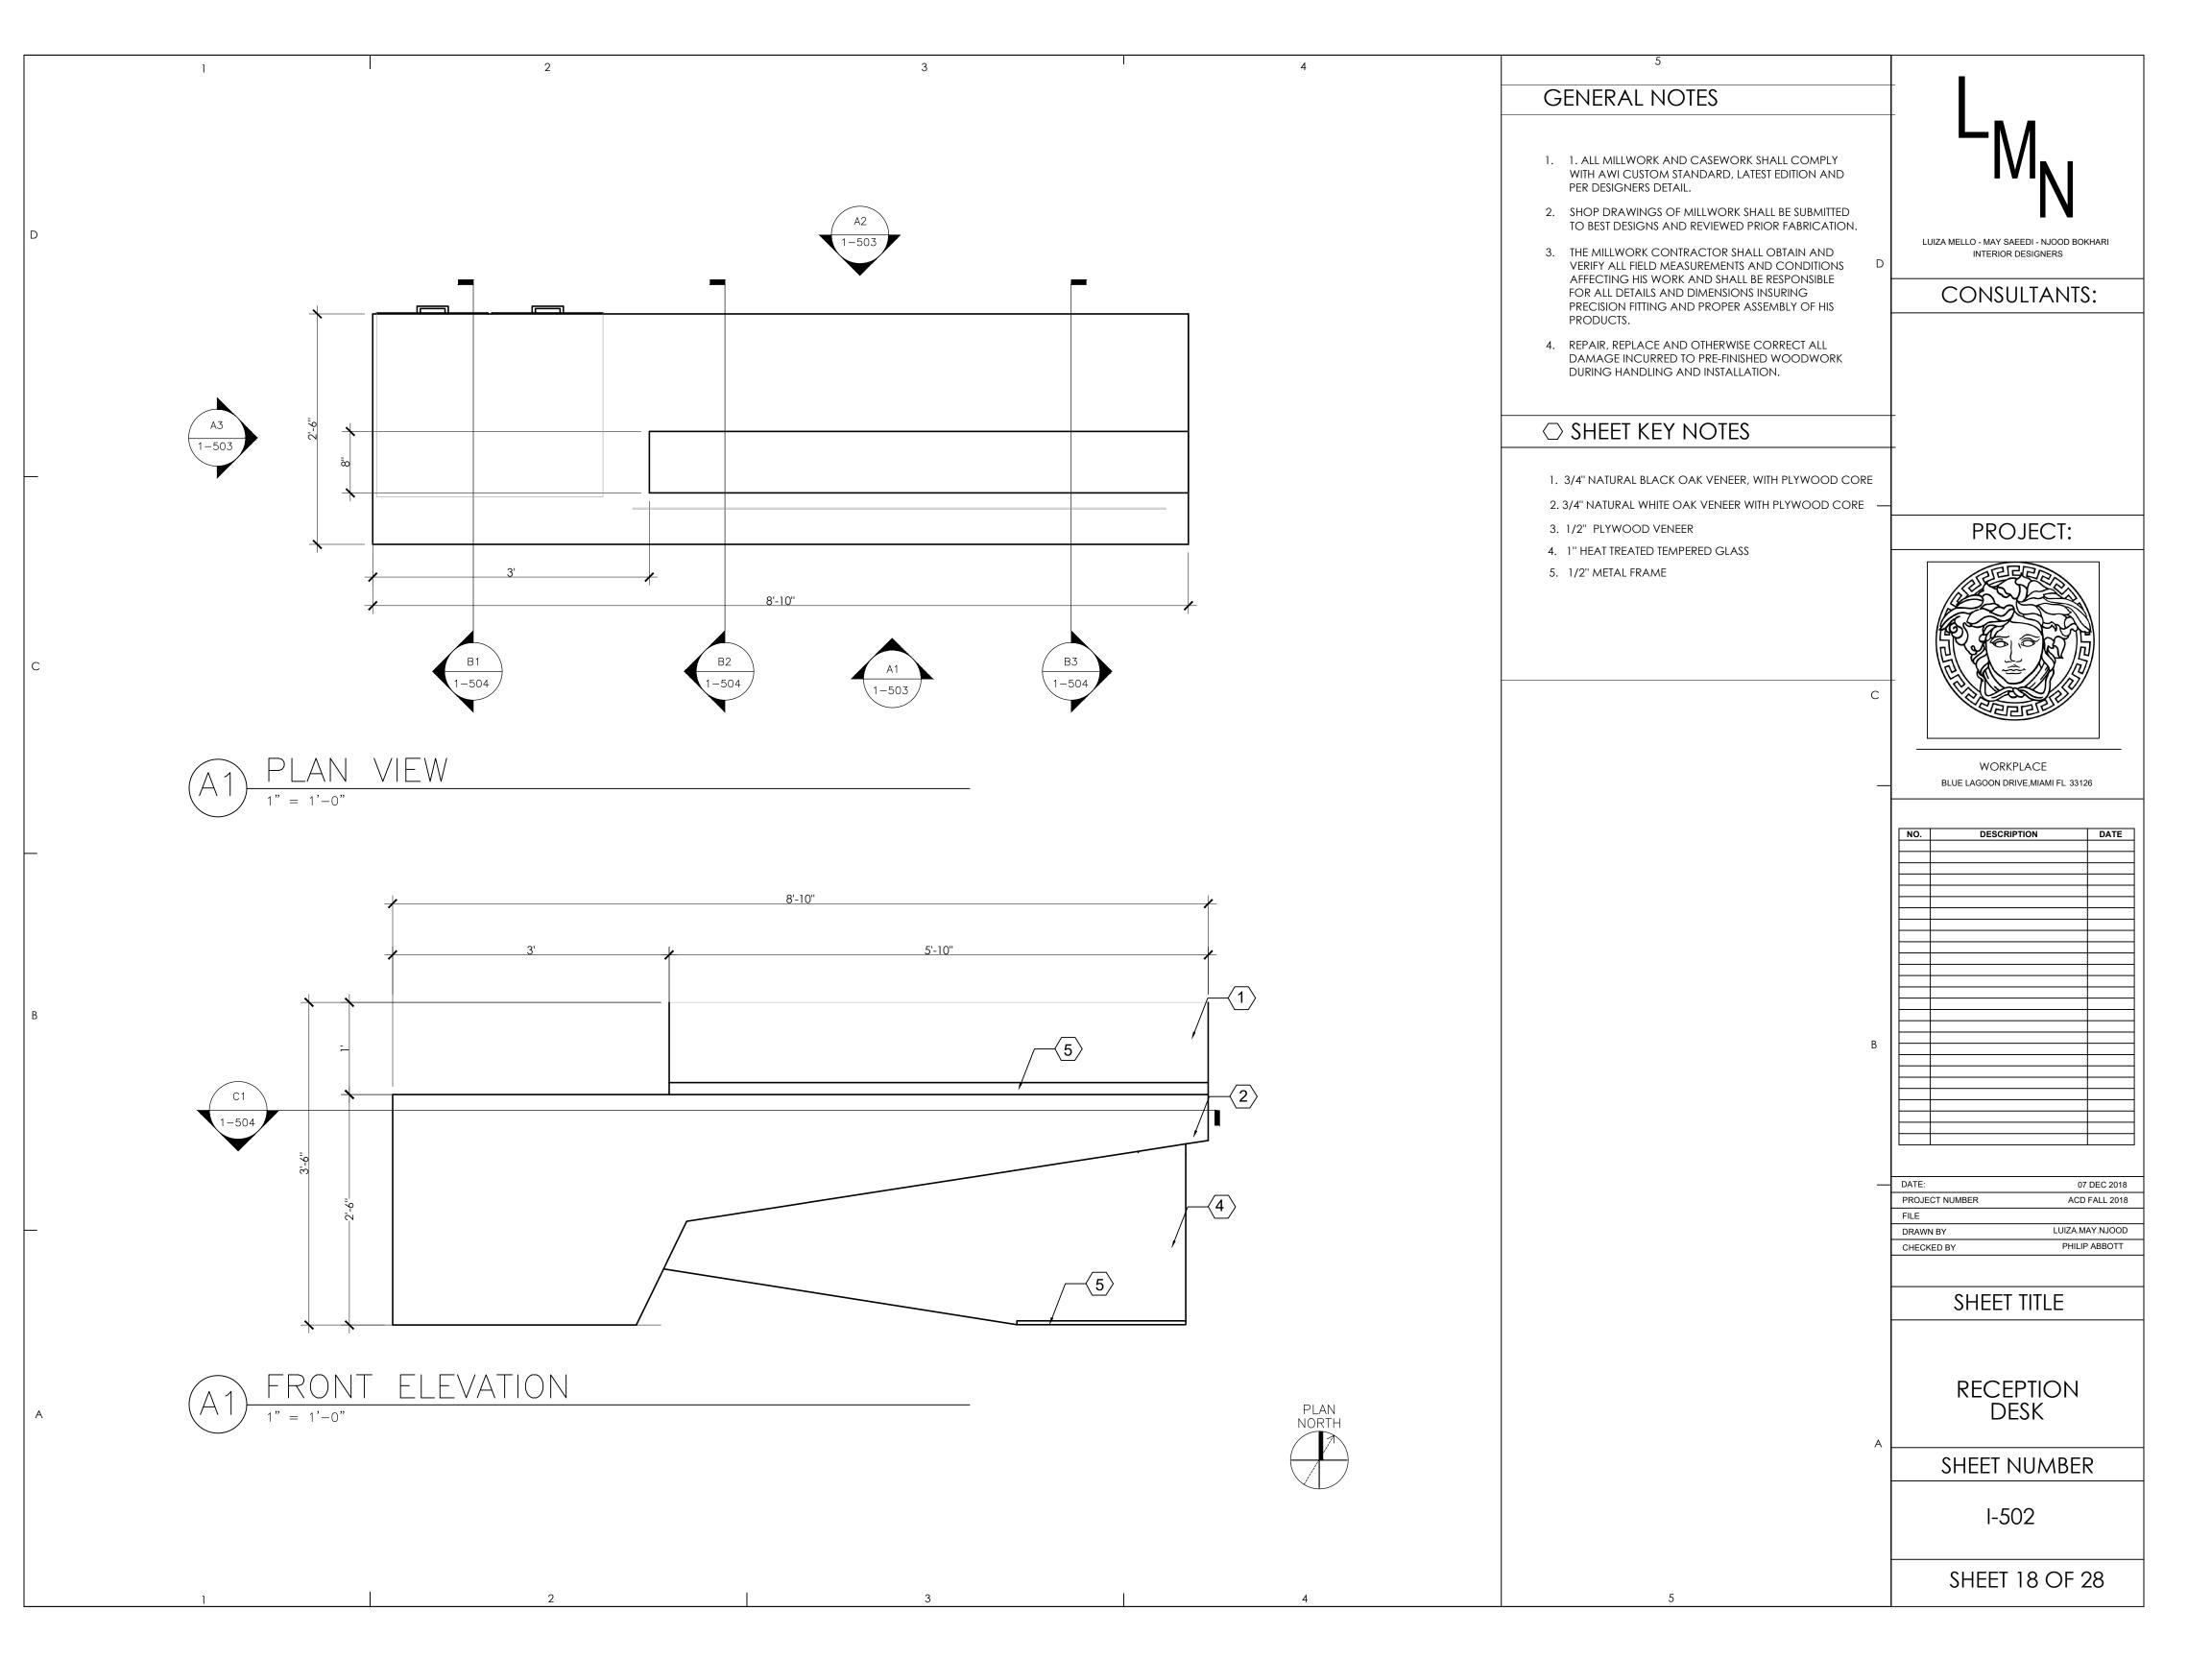

### GENERAL NOTES

- 1. ALL MILLWORK AND CASEWORK SHALL COMPLY WITH AWI CUSTOM STANDARD, LATEST EDITION AND PER DESIGNERS DETAIL.
- 2. SHOP DRAWINGS OF MILLWORK SHALL BE SUBMITTED TO BEST DESIGNS AND REVIEWED PRIOR FABRICATION.
- 3. THE MILLWORK CONTRACTOR SHALL OBTAIN AND VERIFY ALL FIELD MEASUREMENTS AND CONDITIONS AFFECTING HIS WORK AND SHALL BE RESPONSIBLE FOR ALL DETAILS AND DIMENSIONS INSURING PRECISION FITTING AND PROPER ASSEMBLY OF HIS PRODUCTS.
- 4. REPAIR, REPLACE AND OTHERWISE CORRECT ALL DAMAGE INCURRED TO PRE-FINISHED WOODWORK DURING HANDLING AND INSTALLATION.

### ○ SHEET KEY NOTES

- 1. 3/4" NATURAL BLACK OAK VENEER, WITH PLYWOOD CORE
- 2. 3/4" NATURAL WHITE OAK VENEER WITH PLYWOOD CORE —
- 3. 1/2" PLYWOOD VENEER
- 4. 1" HEAT TREATED TEMPERED GLASS
- 5. 1/2" METAL FRAME