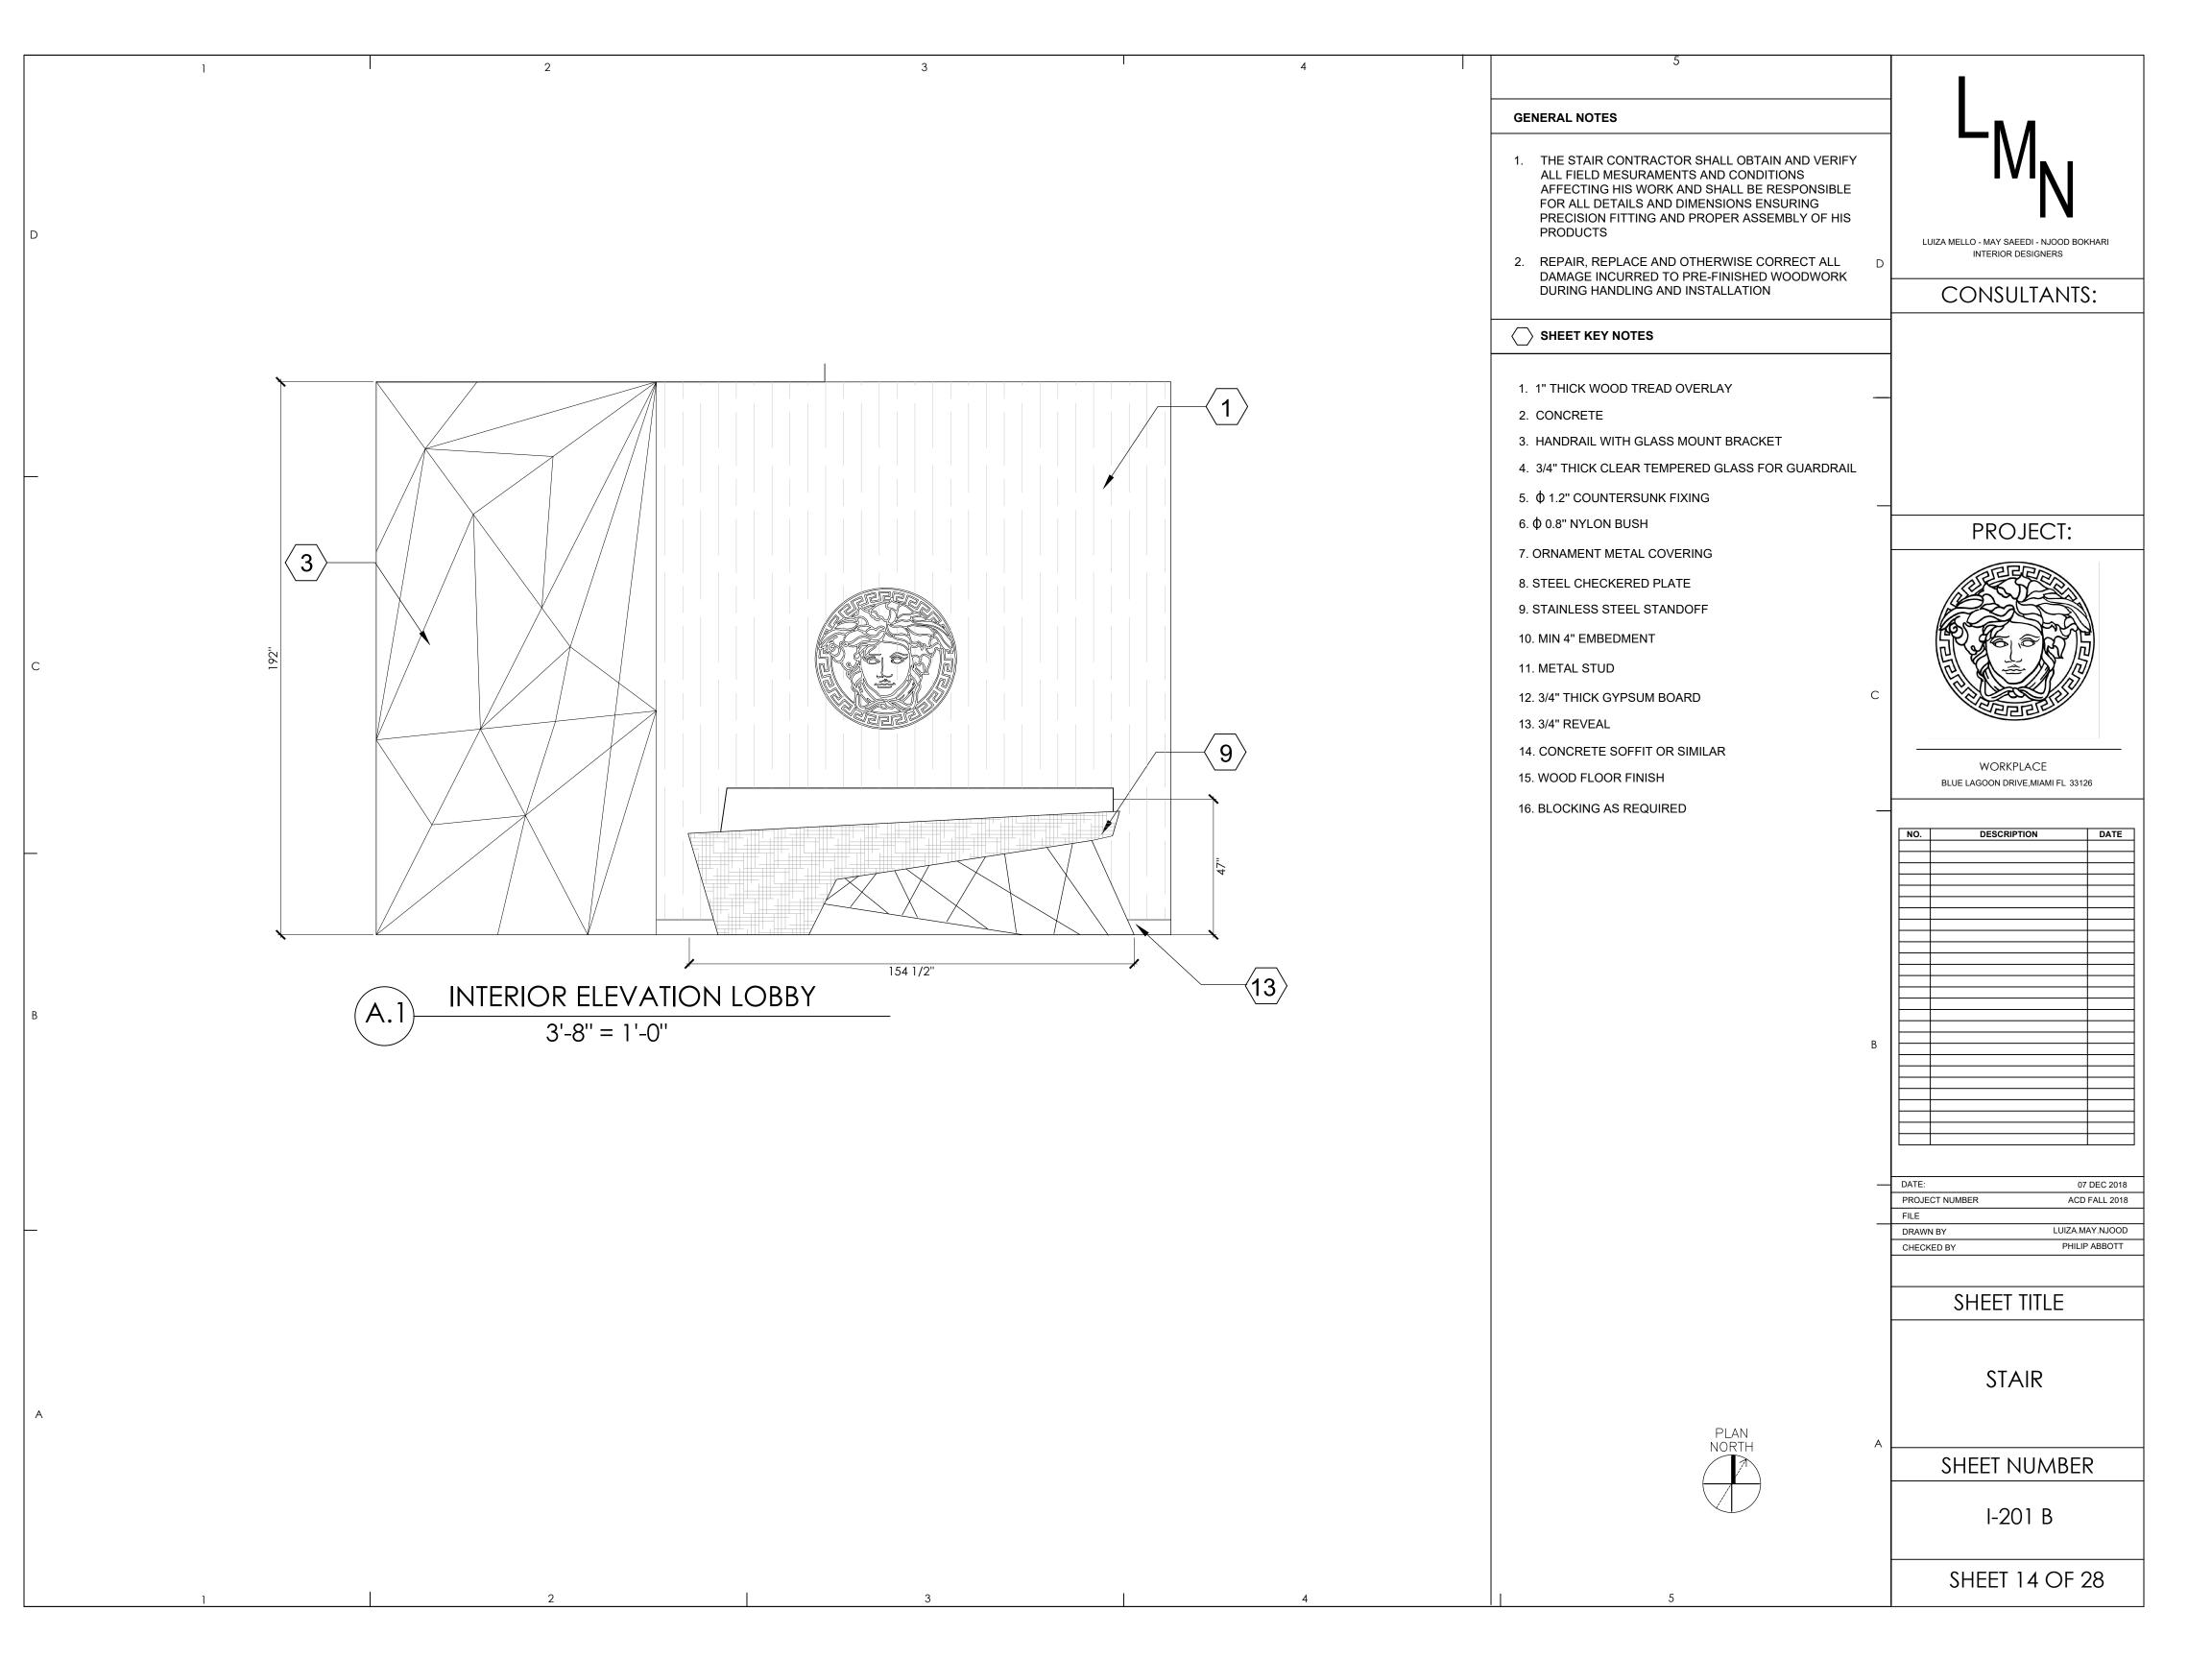

| SHEET 9 OF 28                                                                                                                                                     |















COMMERCIAL PARTITION

SCALE: 3/16'' = 1' - 0''







ONE HOUR RATED EXIT ACCESS COMMERCIAL PARTITION SCALE: 3/16" = 1'- 0"



PLUMBING CHASE PARTITION SCALE: 3/16" = 1'- 0"



TWO HOUR RATED EXIT ACCESS COMMERCIAL PARTITION SCALE: 3/16'' = 1' - 0''



EXISTING CMU / GWB WALL SCALE: 3/16'' = 1'-0''

### GENERAL SHEET NOTES

- SEE SHEET I-301 FOR PARTITION TYPES
- SEE SHEET I-201 FOR INTERIOR ELEVATIONS
- DIMENSION REFERENCE FACE OF WALL FINISH SURFACE
- SEE SHEET I-103 FINISHING PLAN
- SEE SHEET I-501 FLOORING AND CEILING DETAIL
  - SEE SHEET I-501 INTERIOR ELEVATION THE GENERAL CONTRACTOR IS RESPONSIBLE FOR THE
- REVIEW OF CONSTRUCTION DRAWINGS, SHOULD THERE BE CONFLICTING INFORMATION CONTAINED HERIN, THE CONTRACTOR IS
- TO NOTIFY DESIGNER PRIOR TO FABRICATION OR ASSEMBLY. DIMENSION