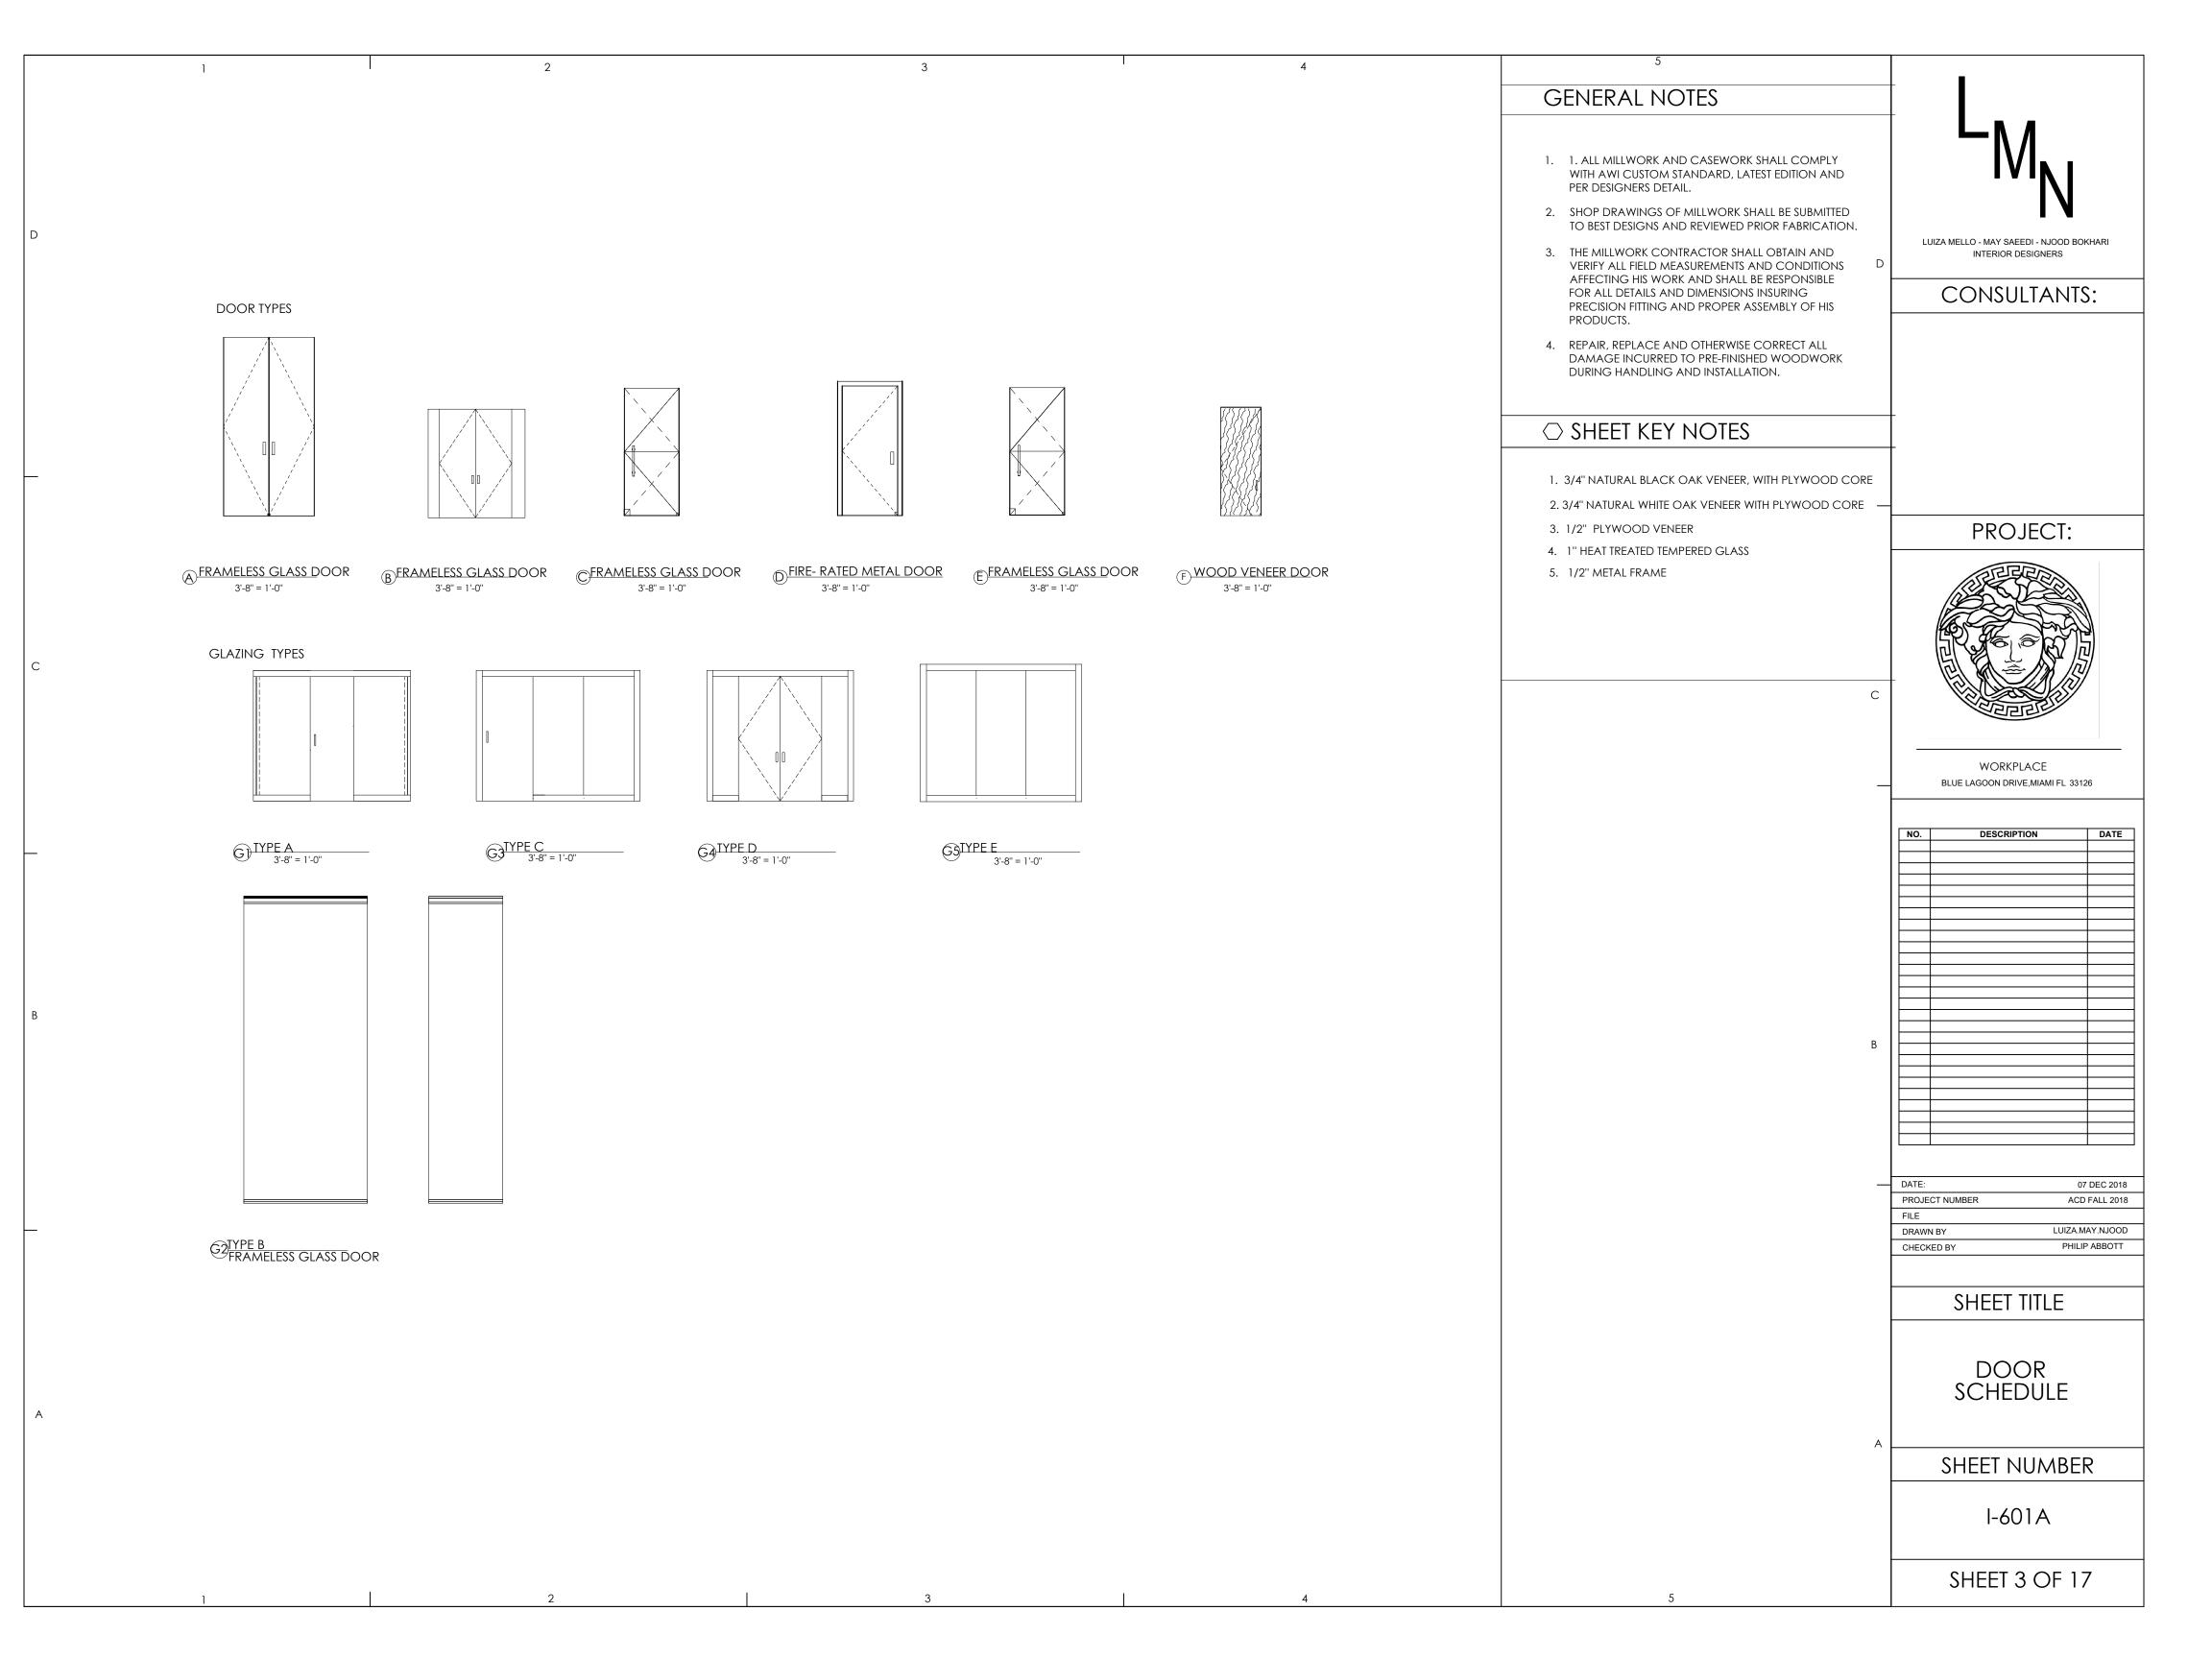

| DOOR & FRAME SCHEDULE |              |                  |           |                |          |                              |
|-----------------------|--------------|------------------|-----------|----------------|----------|------------------------------|
|                       | DOOR         |                  |           |                |          |                              |
| GLAZING<br>NO.        | WIDTH        | HEIGHT           | THICKNESS | FINISH         | MATERIAL | NOTES                        |
| 1                     | 10'-4"       | 9'-0"            | 1 ½"      | TEMPERED GLASS | ALUMINUM | PLEASE REFER TO TYPE A IMAGE |
| 2                     | 5' / 3' / 7' | 12' / 12' /1'-5" | 1 ½"      | TEMPERED GLASS | ALUMINUM | PLEASE REFER TO TYPE B IMAGE |
| 3                     | 10'          | 9'-0"            | 1 ½"      | TEMPERED GLASS | ALUMINUM | PLEASE REFER TO TYPE C IMAGE |
| 4                     | 10'          | 9'-0"            | 1 ½"      | TEMPERED GLASS | ALUMINUM | PLEASE REFER TO TYPE D IMAGE |
| 5                     | 10'          | 9'-0"            | 1 ½"      | TEMPERED GLASS | ALUMINUM | PLEASE REFER TO TYPE E IMAGE |