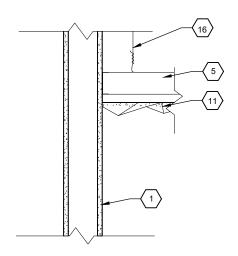

## WALL/TILE FLOOR DETAIL SCALE: 1/8" = 1'-0"

PIVOT GLASS DOOR DETAIL

SCALE: 1/8" = 1'- 0"

SCALE: 1/8" = 1'- 0"

F2 MARBLE TO MARBLE

SCALE: 1/8" = 1'- 0"

GYP CEILING TO GYP WALL

SCALE: 1/8" = 1'- 0"

#### 

- 1. DRY WALL
- 2. MARBLE
- 3. CARPET
- 4. 3 5/8" METAL STUD
- 5. 5/8" GYPSUM WALLBOARD
- S. WALL COVERING FINISH
- 7. DOOR WOOD
- 8. 1/4" TEMPERED GLASS
- 9. SLIP JOINT
- 10. GLUE
- 11. GYPSUM PANEL
- 12. ACOUSTICAL TILE
- 13. CHANNEL MOLDING
- 14. TEE
- 15. MAIN TEE
- 16. SUSPENSION WIRE
- 17. TOPSET BASE
- 18. CMU EXISTING WALL
- 19. COVE TILE
- 20. GROUT
- 21. PIVOT ASSEMBLY /TYPE: FLEXIROL INTERIOR PIVOT DOOR/BRAND: PEMKO/
- 22. TACKTILE
- 23. ALUMINUM TRANSITION MARBLE CARPET
- 24. GLAZING
- 25. WOOD VENEER
- 26. SCHLUTER RENO-TK (METAL)
- 27. SCHLUTER -DILEX-BWB (METAL)
- 28. GROUT / MORTAR
- 29. EXISTING CONCRETE FLOORING
- 30. SUB FLOORING PAD
- 31. MARBLE- MR2