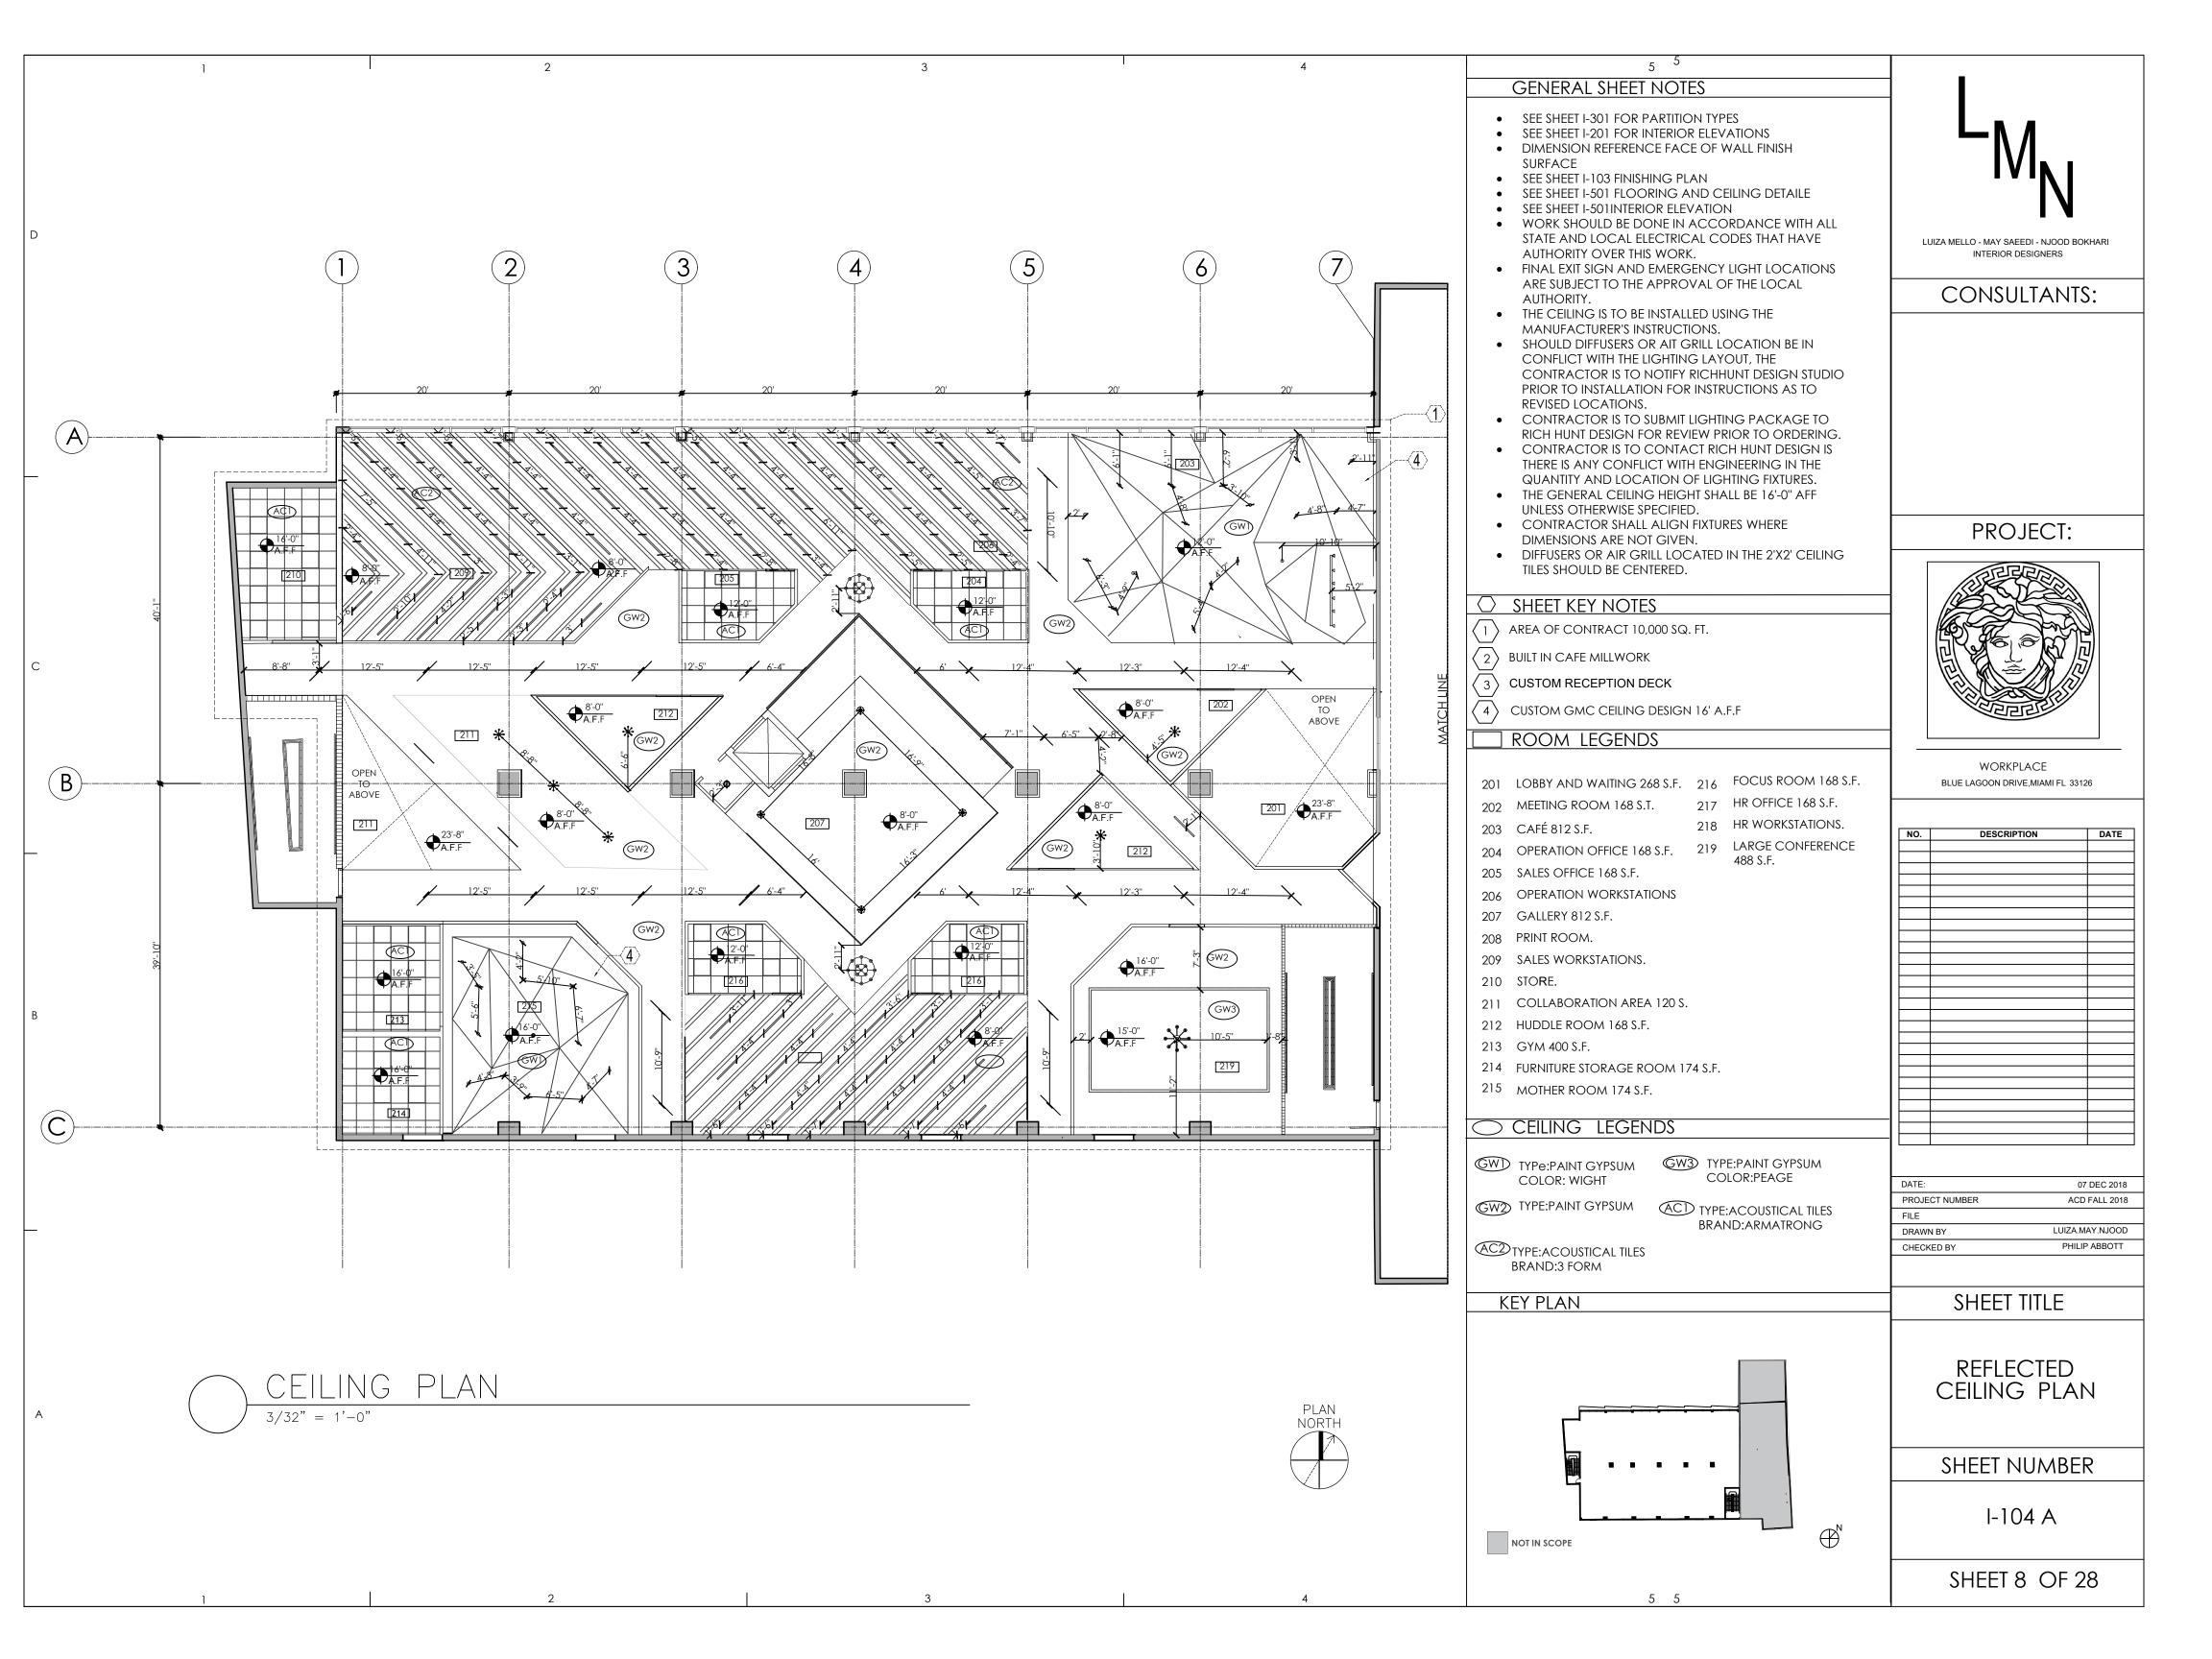

|
|     |             |      |
|     |             |      |
|     |             |      |
|     |             |      |
|     |             |      |
|     |             |      |
|     |             |      |
|     |             |      |
|     |             |      |
|     |             |      |
|     |             |      |
|     |             |      |
|     |             |      |
|     |             |      |
|     |             |      |
|     |             |      |
|     |             |      |
|     |             |      |
|     |             |      |
|     |             |      |
|     |             |      |

 DATE:
 07 DEC 2018

 PROJECT NUMBER
 ACD FALL 2018

 FILE
 DRAWN BY
 LUIZA.MAY.NJOOD

 CHECKED BY
 PHILIP ABBOTT

SHEET TITLE

TITLE PAGE

SHEET NUMBER

G-002

SHEET 1 OF 28













| 1 2 3 | 4                                                                                                                                                                                                                                                                                                                                                                                                                               | 5 5