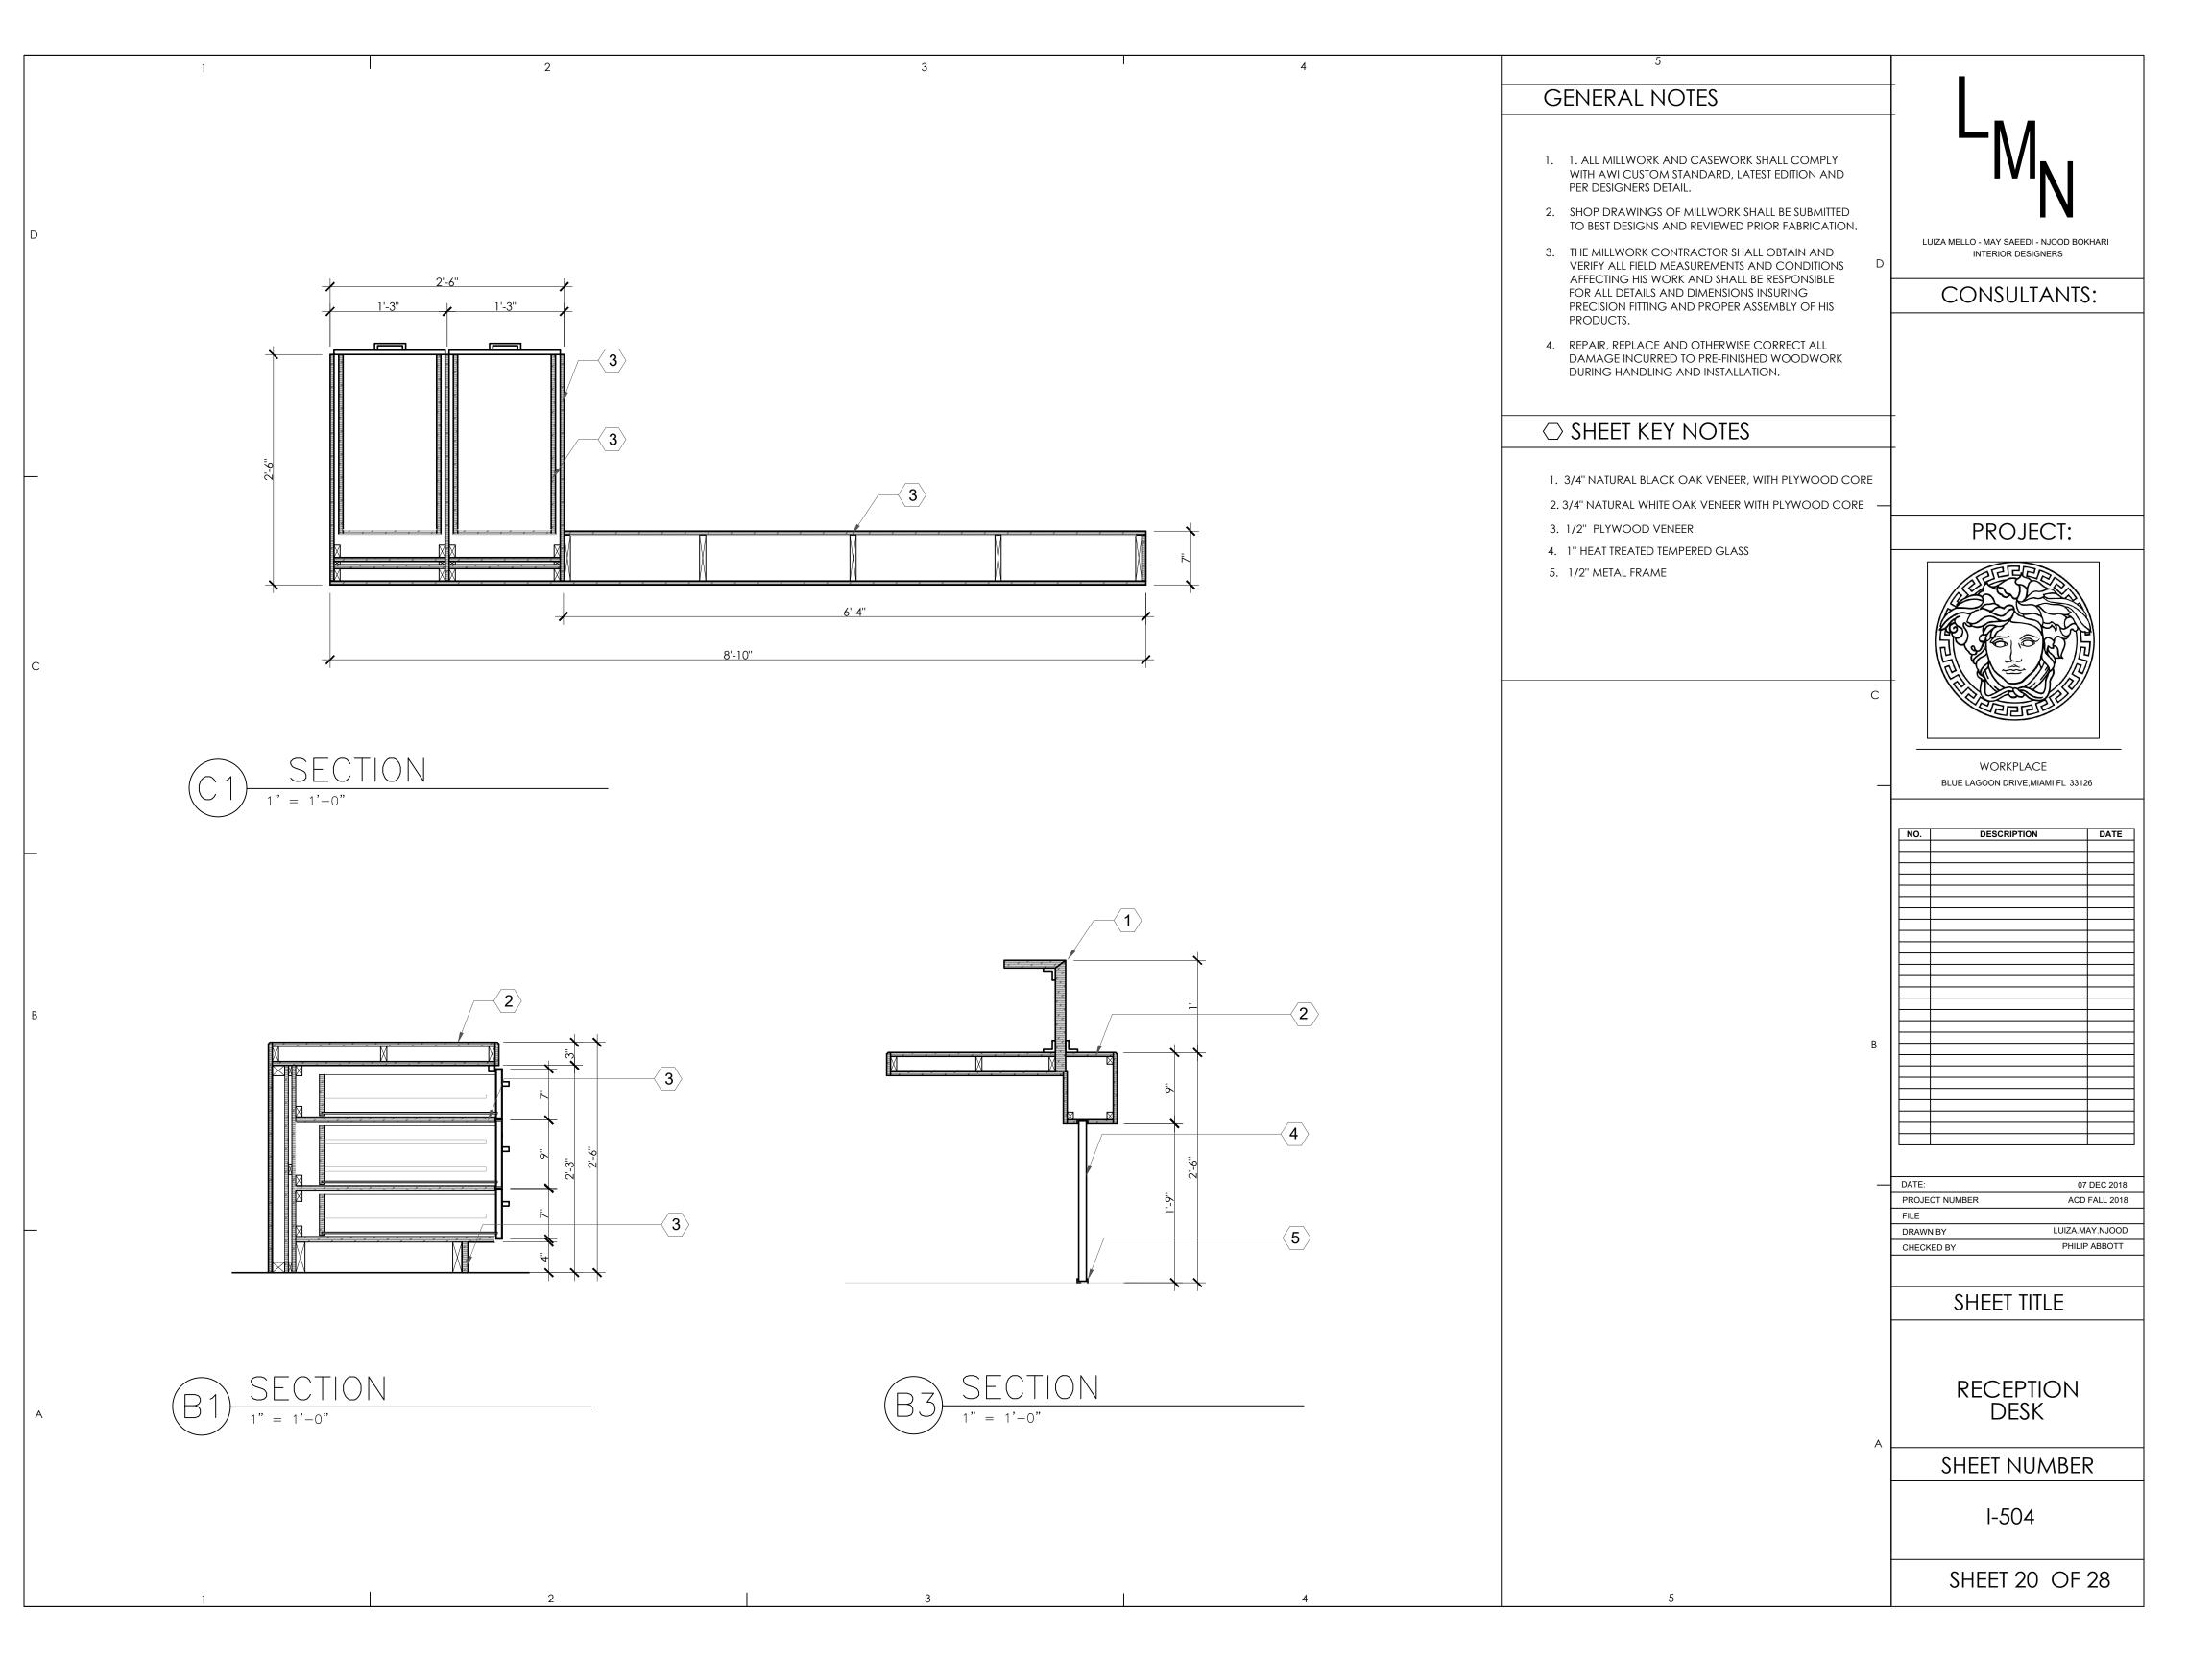

# FLOOR AND CEILING TRANSITION DETAILS

SHEET NUMBER

I-501

SHEET 17 OF 28

2 **GENERAL NOTES** 1. 1. ALL MILLWORK AND CASEWORK SHALL COMPLY WITH AWI CUSTOM STANDARD, LATEST EDITION AND PER DESIGNERS DETAIL. 2. SHOP DRAWINGS OF MILLWORK SHALL BE SUBMITTED TO BEST DESIGNS AND REVIEWED PRIOR FABRICATION. LUIZA MELLO - MAY SAEEDI - NJOOD BOKHARI 3. THE MILLWORK CONTRACTOR SHALL OBTAIN AND INTERIOR DESIGNERS VERIFY ALL FIELD MEASUREMENTS AND CONDITIONS AFFECTING HIS WORK AND SHALL BE RESPONSIBLE CONSULTANTS: FOR ALL DETAILS AND DIMENSIONS INSURING PRECISION FITTING AND PROPER ASSEMBLY OF HIS PRODUCTS. 4. REPAIR, REPLACE AND OTHERWISE CORRECT ALL DAMAGE INCURRED TO PRE-FINISHED WOODWORK DURING HANDLING AND INSTALLATION. ○ SHEET KEY NOTES  $\langle 3 \rangle$ 1. 3/4" NATURAL BLACK OAK VENEER, WITH PLYWOOD CORE 2. 3/4" NATURAL WHITE OAK VENEER WITH PLYWOOD CORE -PROJECT: 3. 1/2" PLYWOOD VENEER 4. 1" HEAT TREATED TEMPERED GLASS 5. 1/2" METAL FRAME WORKPLACE BLUE LAGOON DRIVE, MIAMI FL 33126 DESCRIPTION DATE 2 DATE: 07 DEC 2018 PROJECT NUMBER ACD FALL 2018 FILE **3 5** DRAWN BY LUIZA.MAY.NJOOD PHILIP ABBOTT CHECKED BY SHEET TITLE RECEPTION DESK SHEET NUMBER I-504 SHEET 20 OF 28

### GENERAL NOTES

- 1. ALL MILLWORK AND CASEWORK SHALL COMPLY WITH AWI CUSTOM STANDARD, LATEST EDITION AND PER DESIGNERS DETAIL.
- 2. SHOP DRAWINGS OF MILLWORK SHALL BE SUBMITTED TO BEST DESIGNS AND REVIEWED PRIOR FABRICATION.
- 3. THE MILLWORK CONTRACTOR SHALL OBTAIN AND VERIFY ALL FIELD MEASUREMENTS AND CONDITIONS AFFECTING HIS WORK AND SHALL BE RESPONSIBLE FOR ALL DETAILS AND DIMENSIONS INSURING PRECISION FITTING AND PROPER ASSEMBLY OF HIS PRODUCTS.
- 4. REPAIR, REPLACE AND OTHERWISE CORRECT ALL DAMAGE INCURRED TO PRE-FINISHED WOODWORK DURING HANDLING AND INSTALLATION.

### ○ SHEET KEY NOTES

- 1. 3/4" NATURAL BLACK OAK VENEER, WITH PLYWOOD CORE
- 2. 3/4" NATURAL WHITE OAK VENEER WITH PLYWOOD CORE —
- 3. 1/2" PLYWOOD VENEER
- 4. 1" HEAT TREATED TEMPERED GLASS
- 5. 1/2" METAL FRAME