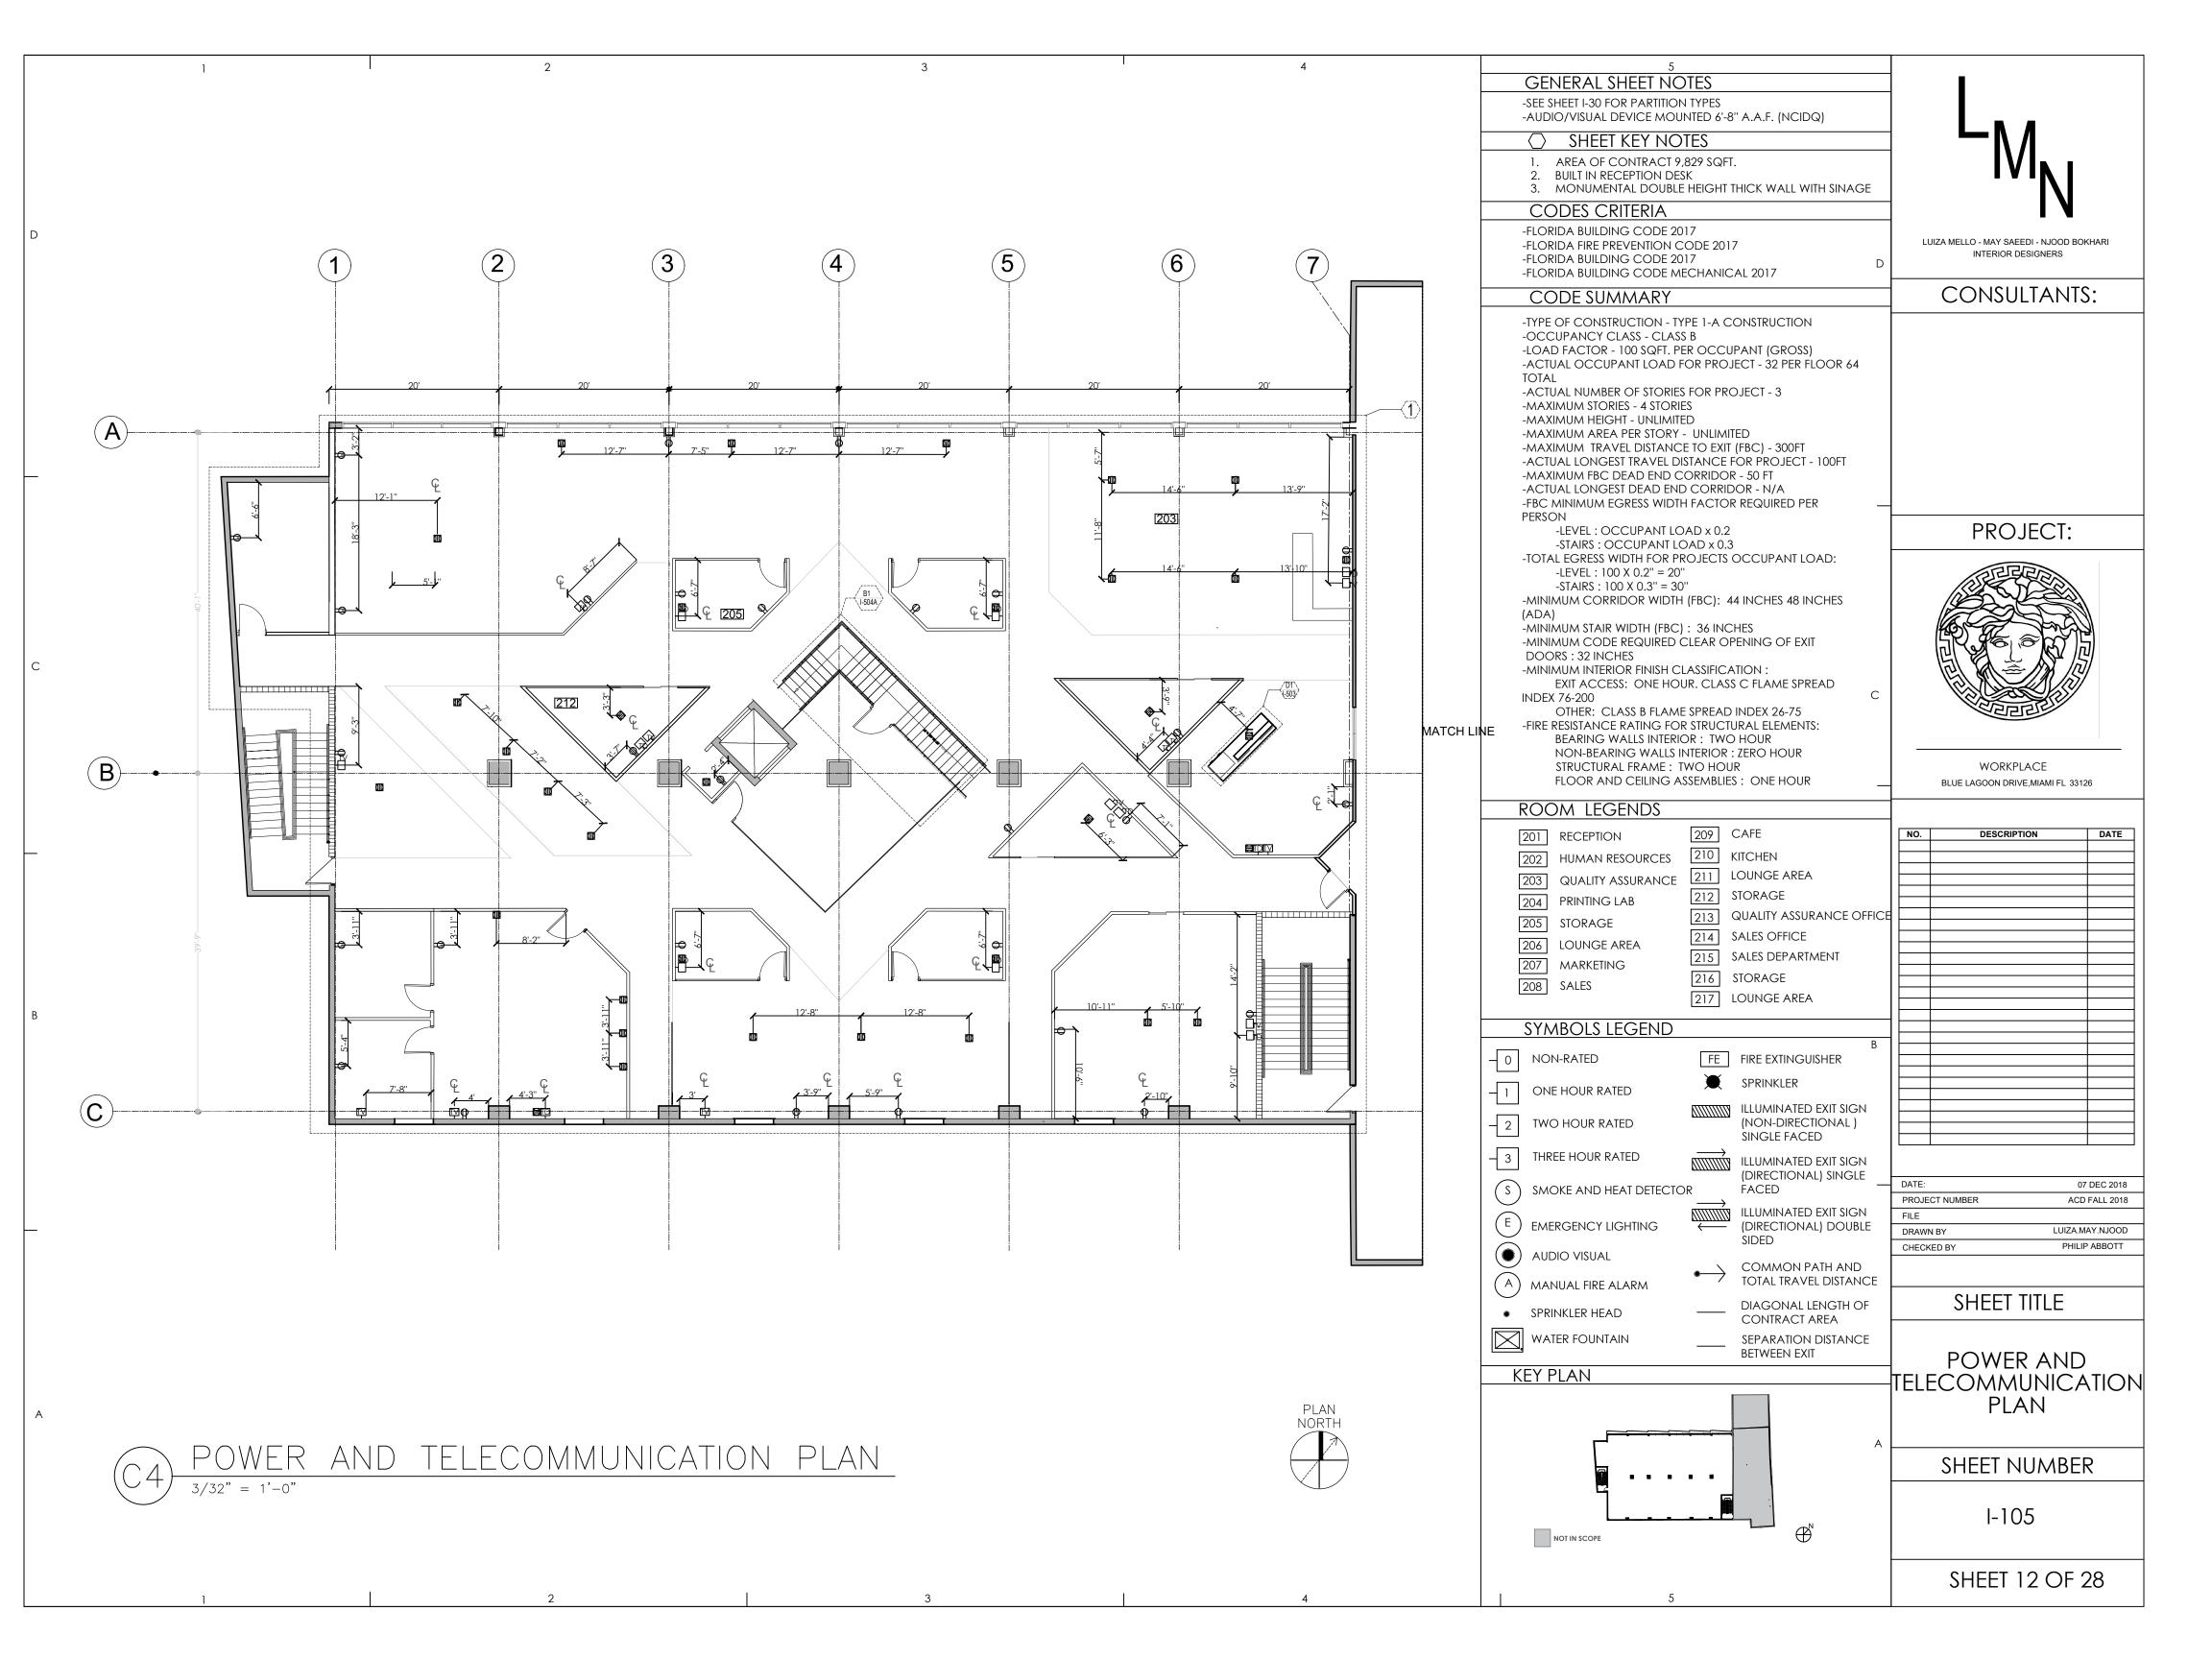

| SHEET 9 OF 28                                                                                                                                                     |















COMMERCIAL PARTITION

SCALE: 3/16'' = 1' - 0''







ONE HOUR RATED EXIT ACCESS COMMERCIAL PARTITION SCALE: 3/16" = 1'- 0"



PLUMBING CHASE PARTITION SCALE: 3/16" = 1'- 0"



TWO HOUR RATED EXIT ACCESS COMMERCIAL PARTITION SCALE: 3/16'' = 1' - 0''



EXISTING CMU / GWB WALL SCALE: 3/16'' = 1'-0''

### GENERAL SHEET NOTES

- SEE SHEET I-301 FOR PARTITION TYPES
- SEE SHEET I-201 FOR INTERIOR ELEVATIONS
- DIMENSION REFERENCE FACE OF WALL FINISH SURFACE
- SEE SHEET I-103 FINISHING PLAN
- SEE SHEET I-501 FLOORING AND CEILING DETAIL
  - SEE SHEET I-501 INTERIOR ELEVATION THE GENERAL CONTRACTOR IS RESPONSIBLE FOR THE
- REVIEW OF CONSTRUCTION DRAWINGS, SHOULD THERE BE CONFLICTING INFORMATION CONTAINED HERIN, THE CONTRACTOR IS
- TO NOTIFY DESIGNER PRIOR TO FABRICATION OR ASSEMBLY. DIMEN