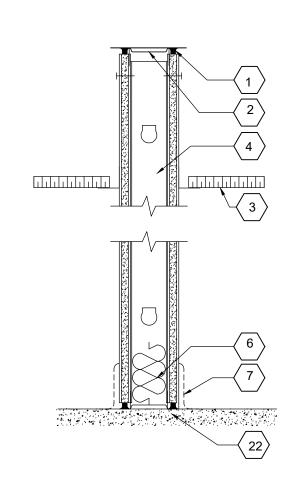

COMMERCIAL PARTITION

SCALE: 3/16'' = 1' - 0''

ONE HOUR RATED EXIT ACCESS COMMERCIAL PARTITION SCALE: 3/16" = 1'- 0"

PLUMBING CHASE PARTITION SCALE: 3/16" = 1'- 0"

TWO HOUR RATED EXIT ACCESS COMMERCIAL PARTITION SCALE: 3/16'' = 1' - 0''

### 

SURFACE

- FIRE RATED SEALANT
- SLIP JOINT
- CEILING AS SCHEDULED
- 3-5/8" METAL STUD
- 5/8" FIRE RATED GYPSUM WALLBOARD
- INSULATION
- BASE AS SCHEDULED FIRE-RATED SEALANT
- FLOOR ASSEMBLY 1/2" GUM WALLBOARD
- TWO LAYERS TYPE X GYPSUM WALLBOARD
- 12. RESILIENT CHANNEL 24"
- 13. ONE LAYER 5/8" TYPE X WALLBOARD EACH SIDE OF PARTITION
- 14. 3" BATT INSULATION
- 15. CORNER REINFORCEMENT TAPE
- 1/2" GYPSUM WALLBOARD
- 17. ACOUSTICAL SEALANT
- 18. 5/8" GYPSUM WALLBOARD GUSSET PANEL AT QUARTER AND CENTER POINTS OF PARTITION
- 19. 5/8"GYPSUM WALLBOARD
- 20. PLUMBING
- 21. SEAL ALL PENETRATION OF DUCTS, PIPES,...
- 22. 2-HOUR FLOOR AS SCHEDULE
- 23. EXISTING SLAB ABOVE
- THAN 8'-0" A.F.F. (TYP).
- 25. Z CLAP
- 24. 1"X2" PT WOOD FIRE STOP @ MID POINT OF WALL HIGHER