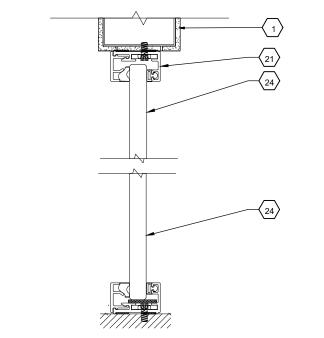

### 

SURFACE

- FIRE RATED SEALANT
- SLIP JOINT
- CEILING AS SCHEDULED
- 3-5/8" METAL STUD
- 5/8" FIRE RATED GYPSUM WALLBOARD
- INSULATION
- BASE AS SCHEDULED FIRE-RATED SEALANT
- FLOOR ASSEMBLY 1/2" GUM WALLBOARD
- TWO LAYERS TYPE X GYPSUM WALLBOARD
- 12. RESILIENT CHANNEL 24"
- 13. ONE LAYER 5/8" TYPE X WALLBOARD EACH SIDE OF PARTITION
- 14. 3" BATT INSULATION
- 15. CORNER REINFORCEMENT TAPE
- 1/2" GYPSUM WALLBOARD
- 17. ACOUSTICAL SEALANT
- 18. 5/8" GYPSUM WALLBOARD GUSSET PANEL AT QUARTER AND CENTER POINTS OF PARTITION
- 19. 5/8"GYPSUM WALLBOARD
- 20. PLUMBING
- 21. SEAL ALL PENETRATION OF DUCTS, PIPES,...
- 22. 2-HOUR FLOOR AS SCHEDULE
- 23. EXISTING SLAB ABOVE
- THAN 8'-0" A.F.F. (TYP).
- 25. Z CLAP
- 24. 1"X2" PT WOOD FIRE STOP @ MID POINT OF WALL HIGHER

#### 

- 1. DRY WALL
- 2. MARBLE
- 3. CARPET
- 4. 3 5/8" METAL STUD
- 5. 5/8" GYPSUM WALLBOARD
- S. WALL COVERING FINISH
- 7. DOOR WOOD
- 8. 1/4" TEMPERED GLASS
- 9. SLIP JOINT
- 10. GLUE
- 11. GYPSUM PANEL
- 12. ACOUSTICAL TILE
- 13. CHANNEL MOLDING
- 14. TEE
- 15. MAIN TEE
- 16. SUSPENSION WIRE
- 17. TOPSET BASE
- 18. CMU EXISTING WALL
- 19. COVE TILE
- 20. GROUT
- 21. PIVOT ASSEMBLY /TYPE: FLEXIROL INTERIOR PIVOT DOOR/BRAND: PEMKO/
- 22. TACKTILE
- 23. ALUMINUM TRANSITION MARBLE CARPET
- 24. GLAZING
- 25. WOOD VENEER
- 26. SCHLUTER RENO-TK (METAL)
- 27. SCHLUTER -DILEX-BWB (METAL)
- 28. GROUT / MORTAR
- 29. EXISTING CONCRETE FLOORING
- 30. SUB FLOORING PAD
- 31. MARBLE- MR2