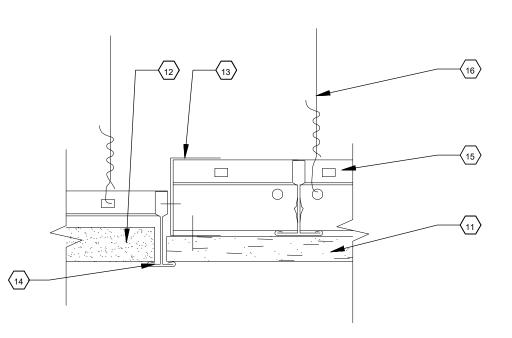

#### 

- 1. DRY WALL
- 2. MARBLE
- 3. CARPET
- 4. 3 5/8" METAL STUD
- 5. 5/8" GYPSUM WALLBOARD
- S. WALL COVERING FINISH
- 7. DOOR WOOD
- 8. 1/4" TEMPERED GLASS
- 9. SLIP JOINT
- 10. GLUE
- 11. GYPSUM PANEL
- 12. ACOUSTICAL TILE
- 13. CHANNEL MOLDING
- 14. TEE
- 15. MAIN TEE
- 16. SUSPENSION WIRE
- 17. TOPSET BASE
- 18. CMU EXISTING WALL
- 19. COVE TILE
- 20. GROUT
- 21. PIVOT ASSEMBLY /TYPE: FLEXIROL INTERIOR PIVOT DOOR/BRAND: PEMKO/
- 22. TACKTILE
- 23. ALUMINUM TRANSITION MARBLE CARPET
- 24. GLAZING
- 25. WOOD VENEER
- 26. SCHLUTER RENO-TK (METAL)
- 27. SCHLUTER -DILEX-BWB (METAL)
- 28. GROUT / MORTAR
- 29. EXISTING CONCRETE FLOORING
- 30. SUB FLOORING PAD
- 31. MARBLE- MR2