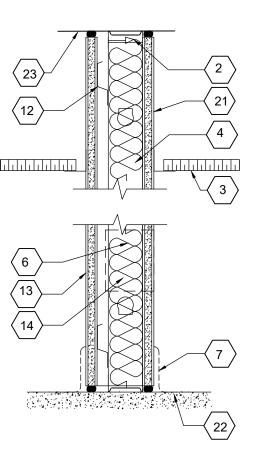

COMMERCIAL PARTITION

SCALE: 3/16'' = 1' - 0''

ONE HOUR RATED EXIT ACCESS COMMERCIAL PARTITION SCALE: 3/16" = 1'- 0"

PLUMBING CHASE PARTITION SCALE: 3/16" = 1'- 0"

TWO HOUR RATED EXIT ACCESS COMMERCIAL PARTITION SCALE: 3/16'' = 1' - 0''

### 

SURFACE

- FIRE RATED SEALANT
- SLIP JOINT
- CEILING AS SCHEDULED
- 3-5/8" METAL STUD
- 5/8" FIRE RATED GYPSUM WALLBOARD
- INSULATION
- BASE AS SCHEDULED FIRE-RATED SEALANT
- FLOOR ASSEMBLY 1/2" GUM WALLBOARD
- TWO LAYERS TYPE X GYPSUM WALLBOARD
- 12. RESILIENT CHANNEL 24"
- 13. ONE LAYER 5/8" TYPE X WALLBOARD EACH SIDE OF PARTITION
- 14. 3" BATT INSULATION
- 15. CORNER REINFORCEMENT TAPE
- 1/2" GYPSUM WALLBOARD
- 17. ACOUSTICAL SEALANT
- 18. 5/8" GYPSUM WALLBOARD GUSSET PANEL AT QUARTER AND CENTER POINTS OF PARTITION
- 19. 5/8"GYPSUM WALLBOARD
- 20. PLUMBING
- 21. SEAL ALL PENETRATION OF DUCTS, PIPES,...
- 22. 2-HOUR FLOOR AS SCHEDULE
- 23. EXISTING SLAB ABOVE
- THAN 8'-0" A.F.F. (TYP).
- 25. Z CLAP
- 24. 1"X2" PT WOOD FIRE STOP @ MID POINT OF WALL HIGHER