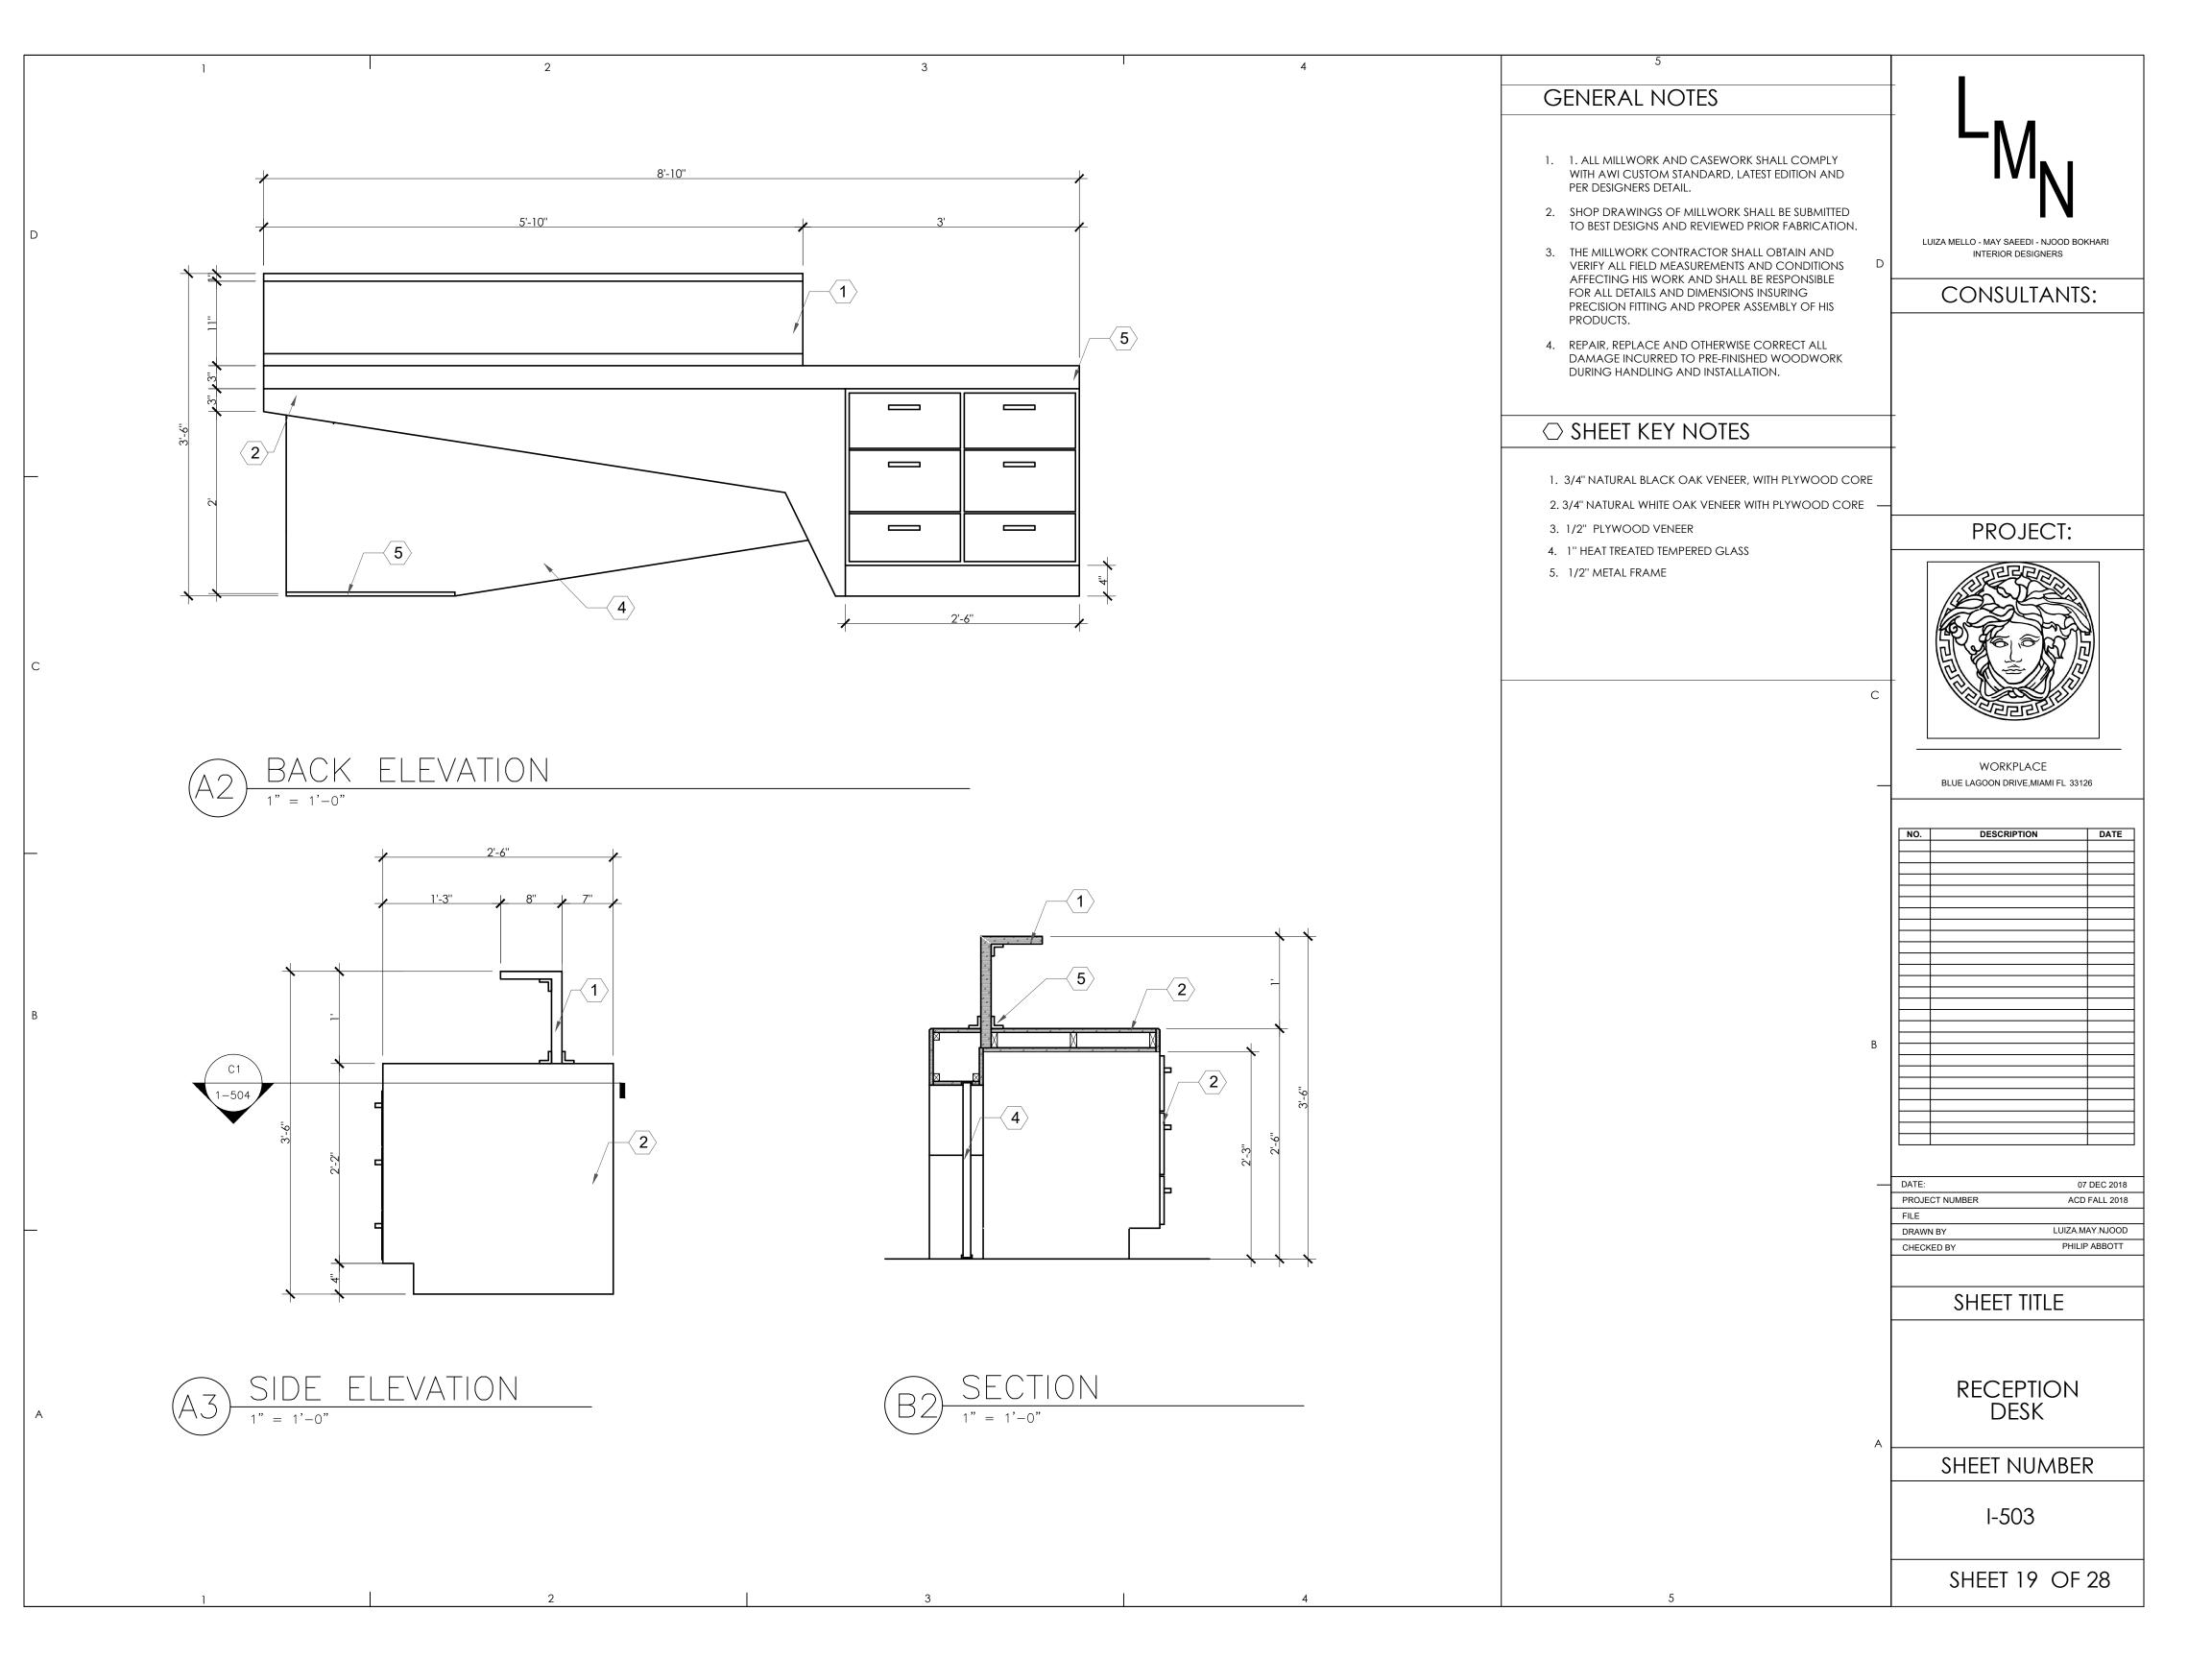

### GENERAL NOTES

- 1. ALL MILLWORK AND CASEWORK SHALL COMPLY WITH AWI CUSTOM STANDARD, LATEST EDITION AND PER DESIGNERS DETAIL.
- 2. SHOP DRAWINGS OF MILLWORK SHALL BE SUBMITTED TO BEST DESIGNS AND REVIEWED PRIOR FABRICATION.
- 3. THE MILLWORK CONTRACTOR SHALL OBTAIN AND VERIFY ALL FIELD MEASUREMENTS AND CONDITIONS AFFECTING HIS WORK AND SHALL BE RESPONSIBLE FOR ALL DETAILS AND DIMENSIONS INSURING PRECISION FITTING AND PROPER ASSEMBLY OF HIS PRODUCTS.
- 4. REPAIR, REPLACE AND OTHERWISE CORRECT ALL DAMAGE INCURRED TO PRE-FINISHED WOODWORK DURING HANDLING AND INSTALLATION.

### ○ SHEET KEY NOTES

- 1. 3/4" NATURAL BLACK OAK VENEER, WITH PLYWOOD CORE
- 2. 3/4" NATURAL WHITE OAK VENEER WITH PLYWOOD CORE —
- 3. 1/2" PLYWOOD VENEER
- 4. 1" HEAT TREATED TEMPERED GLASS
- 5. 1/2" METAL FRAME