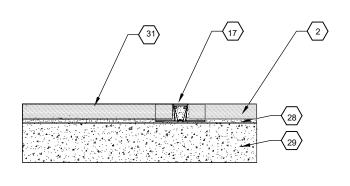

## WALL/TILE FLOOR DETAIL SCALE: 1/8" = 1'-0"

PIVOT GLASS DOOR DETAIL

SCALE: 1/8" = 1'- 0"

SCALE: 1/8" = 1'- 0"

F2 MARBLE TO MARBLE

SCALE: 1/8" = 1'- 0"

GYP CEILING TO GYP WALL

SCALE: 1/8" = 1'- 0"

### GENERAL SHEET NOTES

- SEE SHEET I-102A FOR INTERIOR ELEVATIONS
- APPLY GYPSUM BOARD WITH LONG PARALLEL TO METAL STUD FRAMING MEMBERS.
  - MILLWORK CONTRACTOR IS RESPONSIBLE FOR OBTAINING AND VERIFYING ALL FIELD MEASUREMENTS, DETAILS AND DIMENTIONS ENSURING PRECISION IN FITTING AND PROPER ASSEMBLY OF HIS PRODUCTS.

#### 

- 1. DRY WALL
- 2. MARBLE
- 3. CARPET
- 4. 3 5/8" METAL STUD
- 5. 5/8" GYPSUM WALLBOARD
- S. WALL COVERING FINISH
- 7. DOOR WOOD
- 8. 1/4" TEMPERED GLASS
- 9. SLIP JOINT
- 10. GLUE
- 11. GYPSUM PANEL
- 12. ACOUSTICAL TILE
- 13. CHANNEL MOLDING
- 14. TEE
- 15. MAIN TEE
- 16. SUSPENSION WIRE
- 17. TOPSET BASE
- 18. CMU EXISTING WALL
- 19. COVE TILE
- 20. GROUT
- 21. PIVOT ASSEMBLY /TYPE: FLEXIROL INTERIOR PIVOT DOOR/BRAND: PEMKO/
- 22. TACKTILE
- 23. ALUMINUM TRANSITION MARBLE CARPET
- 24. GLAZING
- 25. WOOD VENEER
- 26. SCHLUTER RENO-TK (METAL)
- 27. SCHLUTER -DILEX-BWB (METAL)
- 28. GROUT / MORTAR
- 29. EXISTING CONCRETE FLOORING
- 30. SUB FLOORING PAD
- 31. MARBLE- MR2