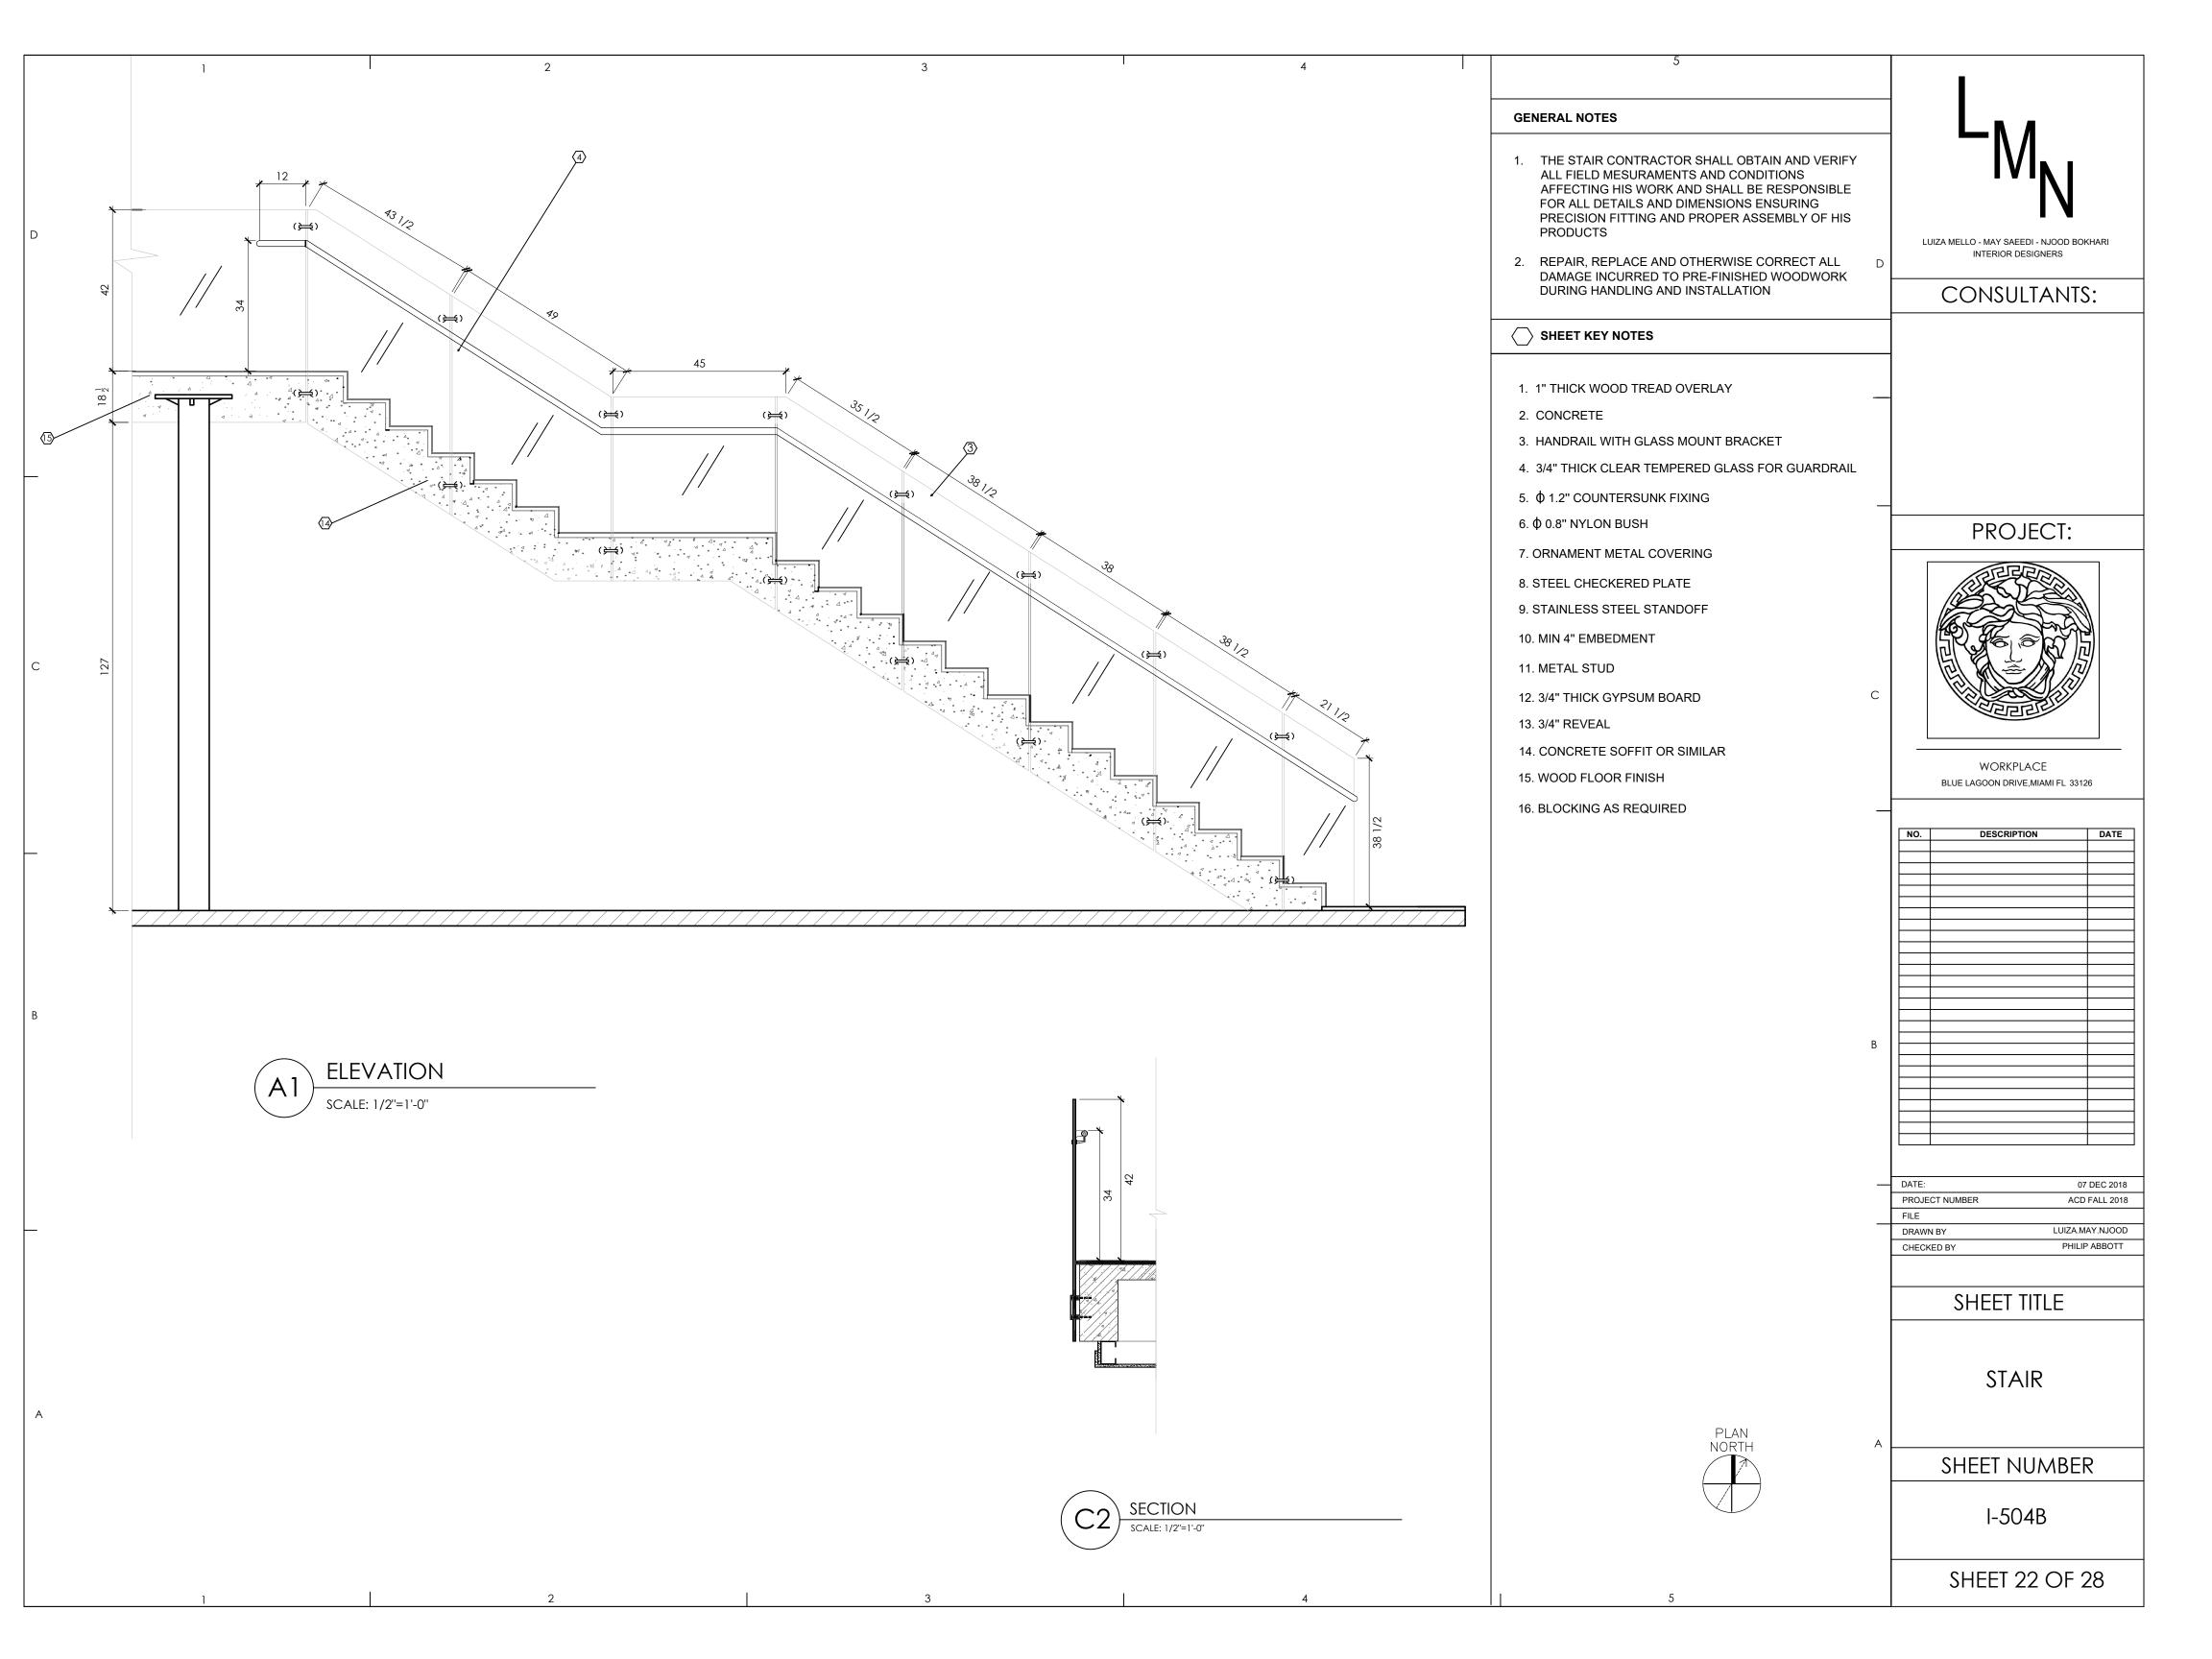

#### 

- 1. DRY WALL
- 2. MARBLE
- 3. CARPET
- 4. 3 5/8" METAL STUD
- 5. 5/8" GYPSUM WALLBOARD
- S. WALL COVERING FINISH
- 7. DOOR WOOD
- 8. 1/4" TEMPERED GLASS
- 9. SLIP JOINT
- 10. GLUE
- 11. GYPSUM PANEL
- 12. ACOUSTICAL TILE
- 13. CHANNEL MOLDING
- 14. TEE
- 15. MAIN TEE
- 16. SUSPENSION WIRE
- 17. TOPSET BASE
- 18. CMU EXISTING WALL
- 19. COVE TILE
- 20. GROUT
- 21. PIVOT ASSEMBLY /TYPE: FLEXIROL INTERIOR PIVOT DOOR/BRAND: PEMKO/
- 22. TACKTILE
- 23. ALUMINUM TRANSITION MARBLE CARPET
- 24. GLAZING
- 25. WOOD VENEER
- 26. SCHLUTER RENO-TK (METAL)
- 27. SCHLUTER -DILEX-BWB (METAL)
- 28. GROUT / MORTAR
- 29. EXISTING CONCRETE FLOORING
- 30. SUB FLOORING PAD
- 31. MARBLE- MR2