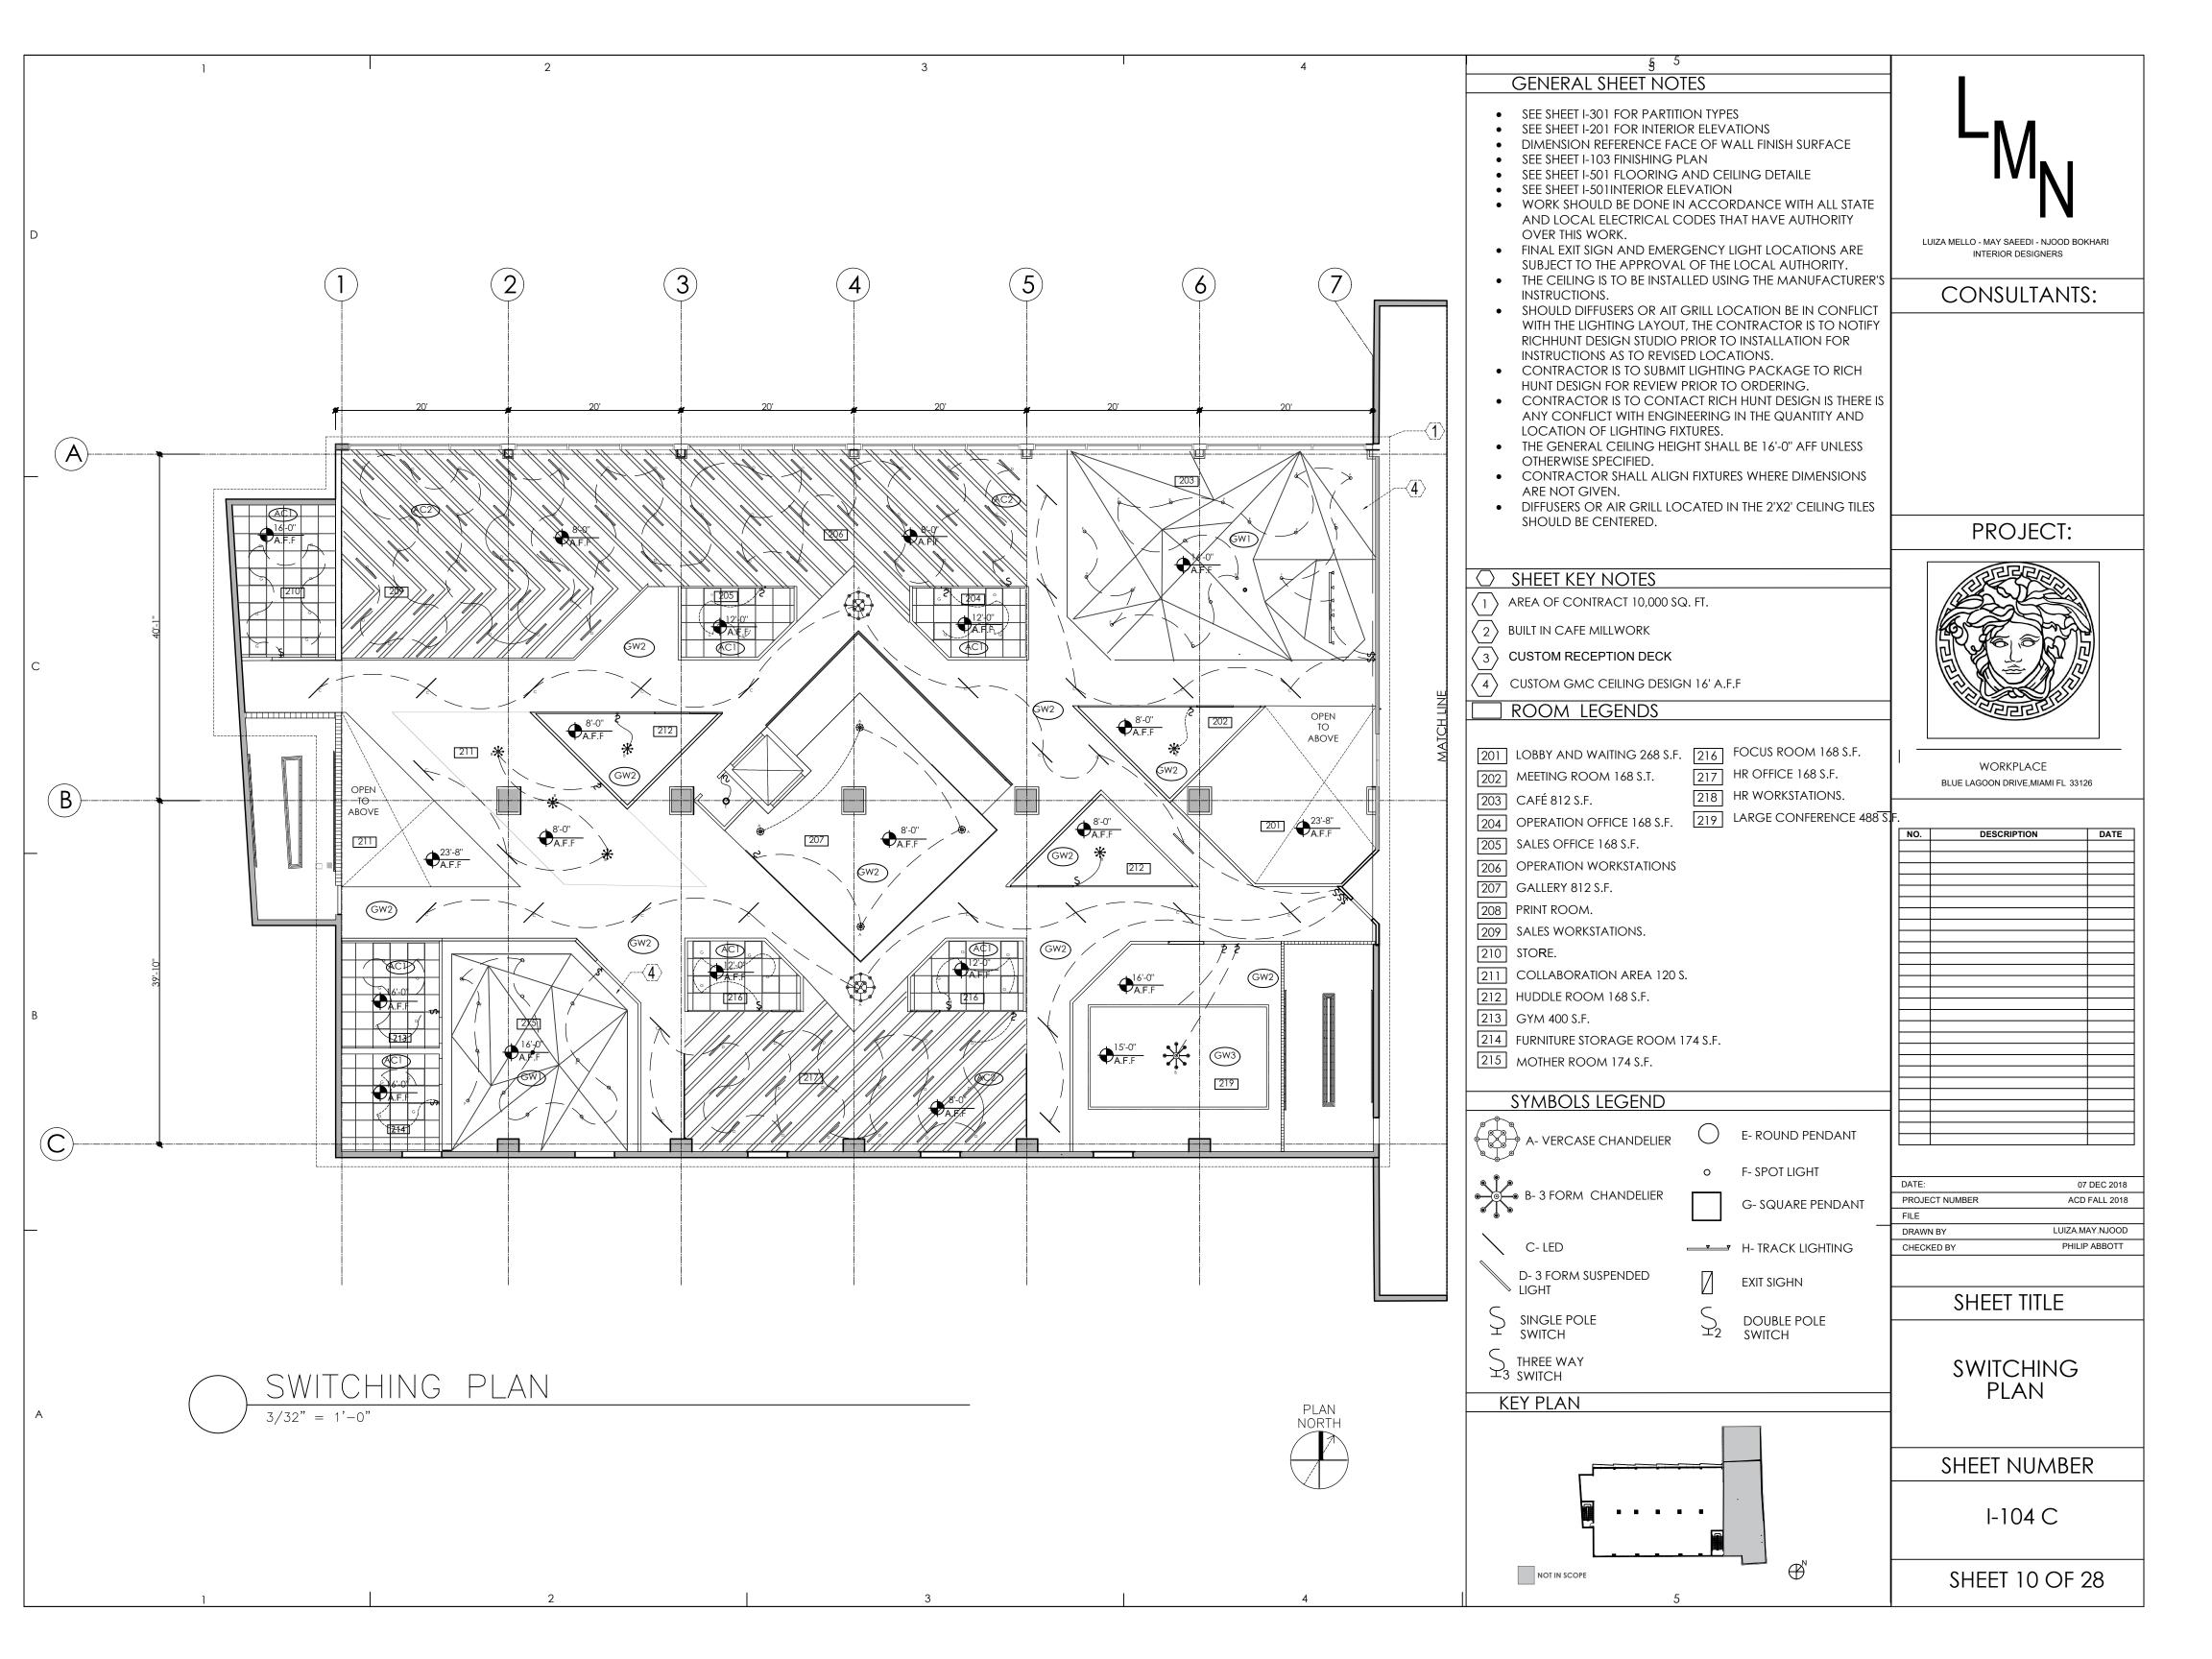

| SHEET 9 OF 28                                                                                                                                                     |















COMMERCIAL PARTITION

SCALE: 3/16'' = 1' - 0''







ONE HOUR RATED EXIT ACCESS COMMERCIAL PARTITION SCALE: 3/16" = 1'- 0"



PLUMBING CHASE PARTITION SCALE: 3/16" = 1'- 0"



TWO HOUR RATED EXIT ACCESS COMMERCIAL PARTITION SCALE: 3/16'' = 1' - 0''



EXISTING CMU / GWB WALL SCALE: 3/16'' = 1'-0''

### GENERAL SHEET NOTES

- SEE SHEET I-301 FOR PARTITION TYPES
- SEE SHEET I-201 FOR INTERIOR ELEVATIONS
- DIMENSION REFERENCE FACE OF WALL FINISH SURFACE
- SEE SHEET I-103 FINISHING PLAN
- SEE SHEET I-501 FLOORING AND CEILING DETAIL
  - SEE SHEET I-501 INTERIOR ELEVATION THE GENERAL CONTRACTOR IS RESPONSIBLE FOR THE
- REVIEW OF CONSTRUCTION DRAWINGS, SHOULD THERE BE CONFLICTING INFORMATION CONTAINED HERIN, THE CONTRACTOR IS
- TO NOTIFY DESIGNER PRIOR TO FABRICATION OR ASSEMBLY. D