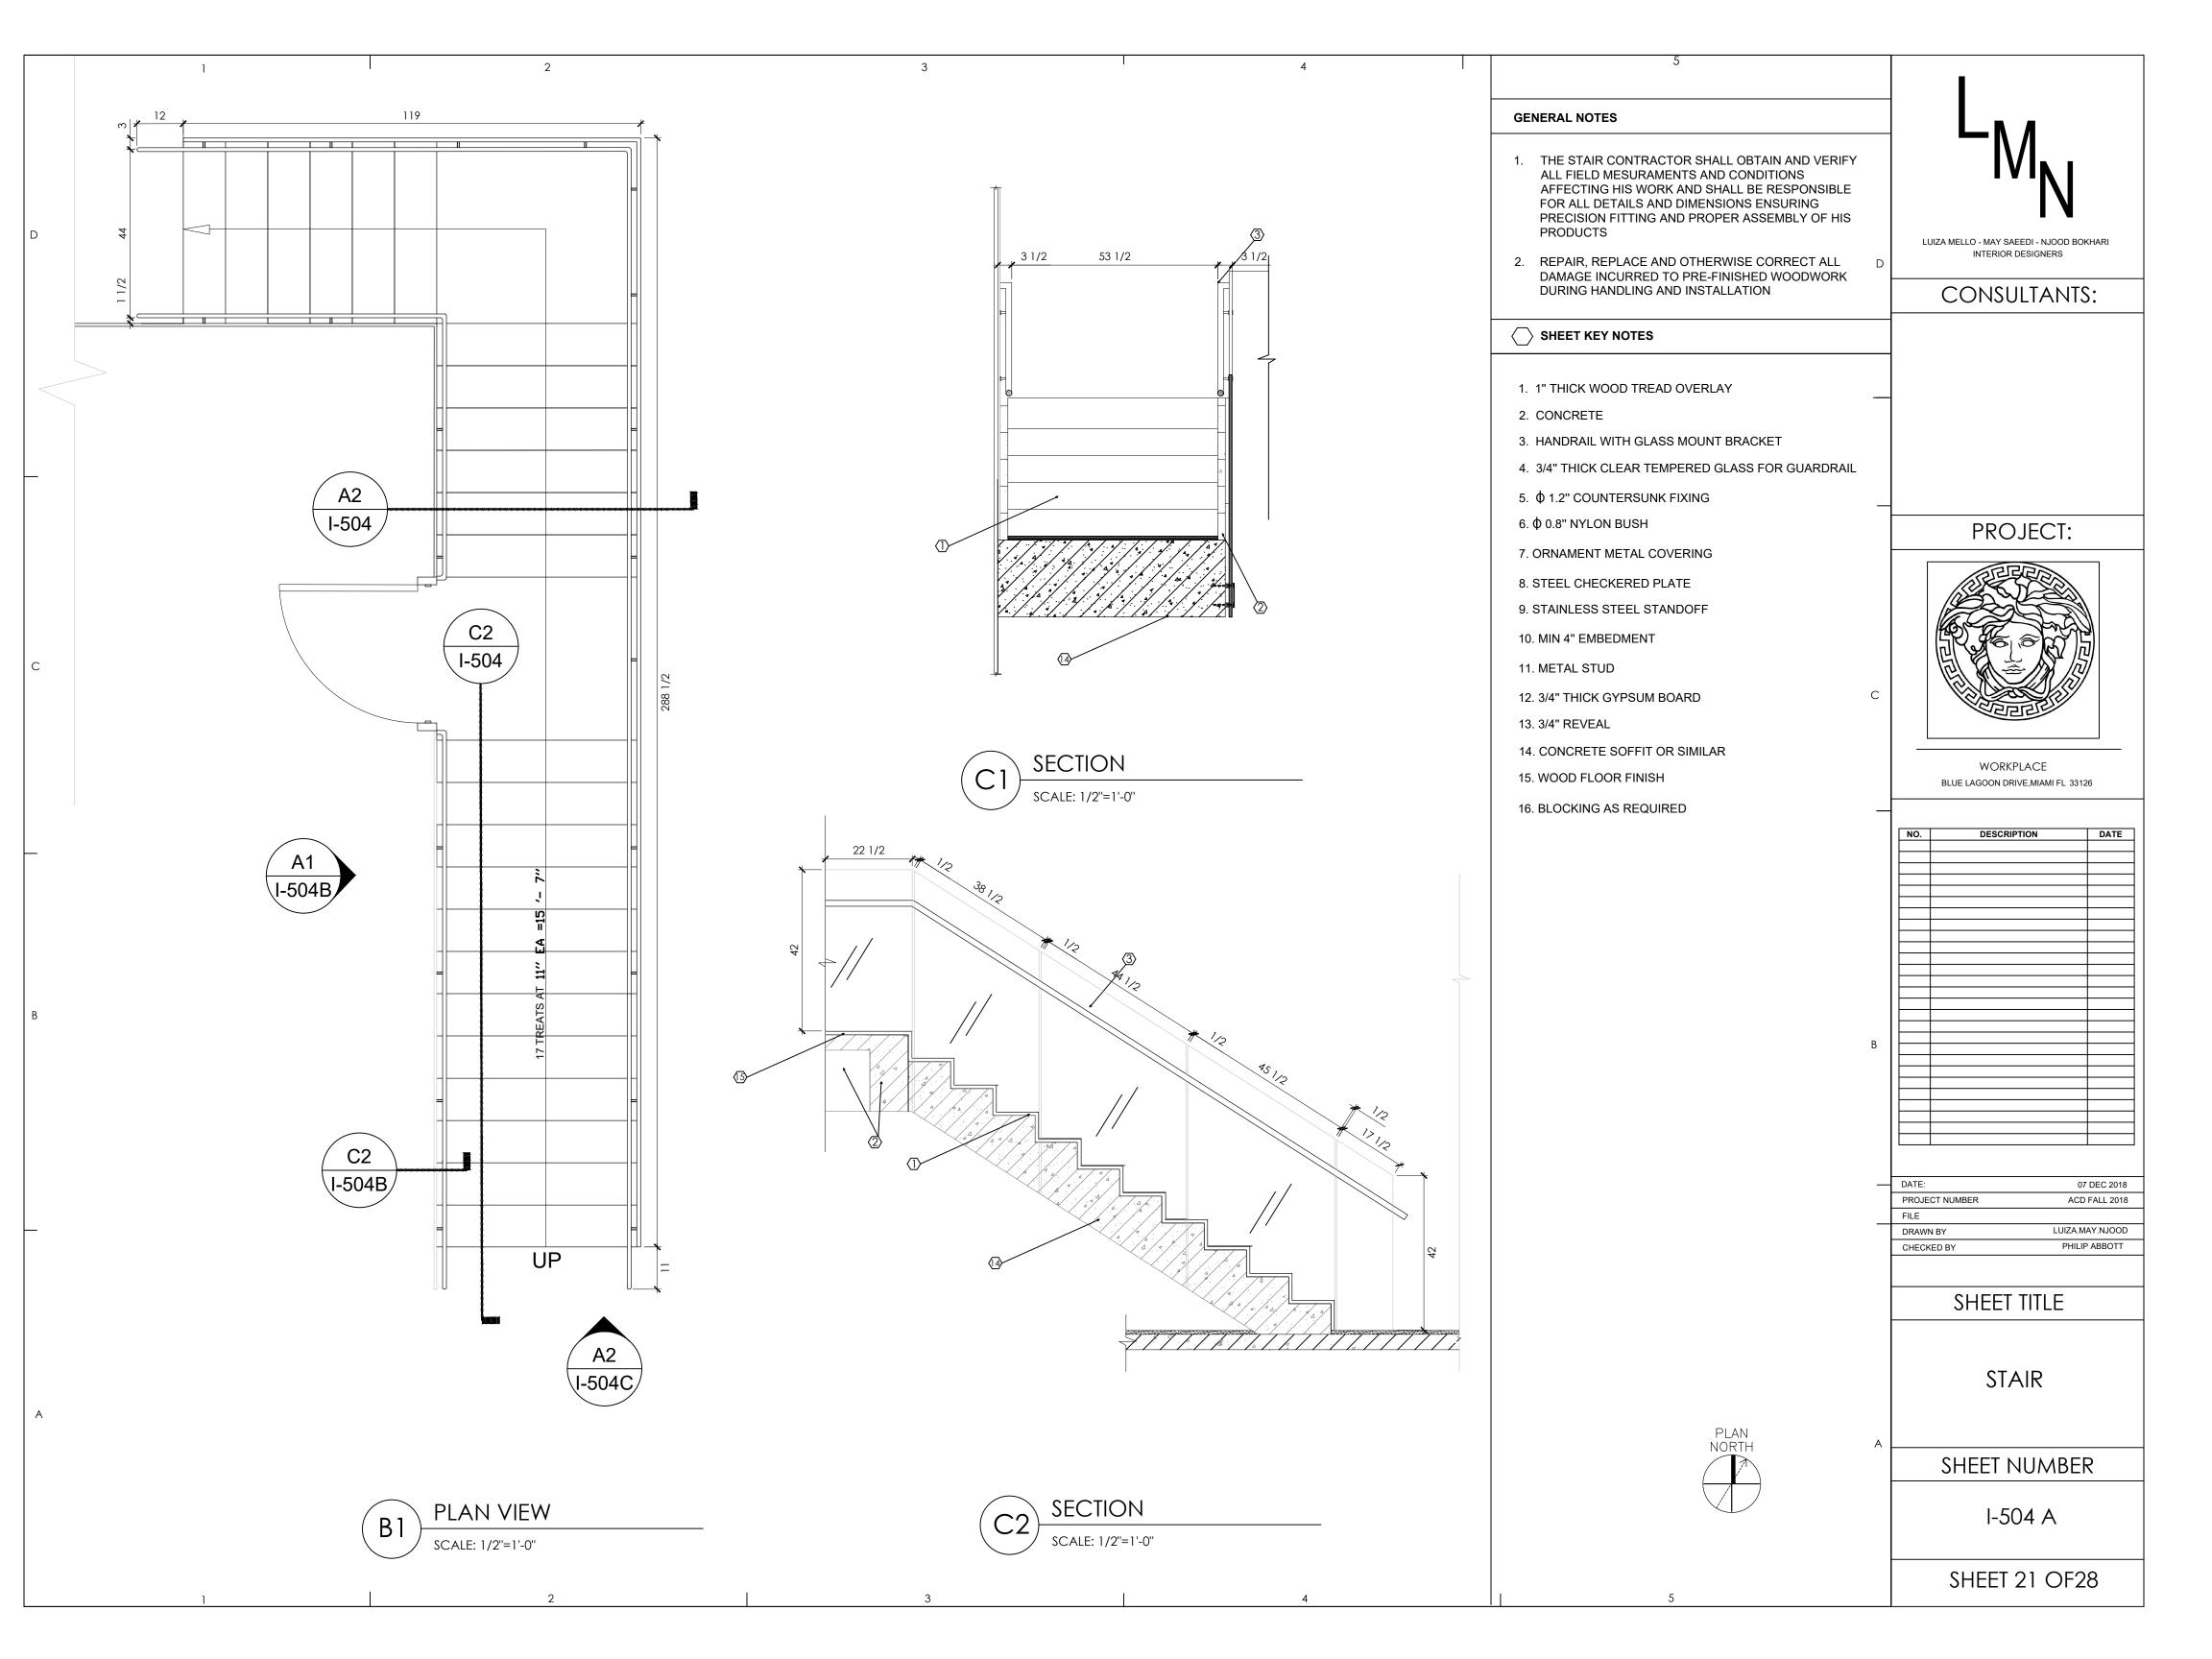

# FLOOR AND CEILING TRANSITION DETAILS

SHEET NUMBER

I-501

SHEET 17 OF 28

2 **GENERAL NOTES** 1. 1. ALL MILLWORK AND CASEWORK SHALL COMPLY WITH AWI CUSTOM STANDARD, LATEST EDITION AND PER DESIGNERS DETAIL. 2. SHOP DRAWINGS OF MILLWORK SHALL BE SUBMITTED TO BEST DESIGNS AND REVIEWED PRIOR FABRICATION. LUIZA MELLO - MAY SAEEDI - NJOOD BOKHARI 3. THE MILLWORK CONTRACTOR SHALL OBTAIN AND INTERIOR DESIGNERS VERIFY ALL FIELD MEASUREMENTS AND CONDITIONS AFFECTING HIS WORK AND SHALL BE RESPONSIBLE CONSULTANTS: FOR ALL DETAILS AND DIMENSIONS INSURING PRECISION FITTING AND PROPER ASSEMBLY OF HIS PRODUCTS. 4. REPAIR, REPLACE AND OTHERWISE CORRECT ALL DAMAGE INCURRED TO PRE-FINISHED WOODWORK DURING HANDLING AND INSTALLATION. ○ SHEET KEY NOTES  $\langle 3 \rangle$ 1. 3/4" NATURAL BLACK OAK VENEER, WITH PLYWOOD CORE 2. 3/4" NATURAL WHITE OAK VENEER WITH PLYWOOD CORE -PROJECT: 3. 1/2" PLYWOOD VENEER 4. 1" HEAT TREATED TEMPERED GLASS 5. 1/2" METAL FRAME WORKPLACE BLUE LAGOON DRIVE, MIAMI FL 33126 DESCRIPTION DATE 2 DATE: 07 DEC 2018 PROJECT NUMBER ACD FALL 2018 FILE **3 5** DRAWN BY LUIZA.MAY.NJOOD PHILIP ABBOTT CHECKED BY SHEET TITLE RECEPTION DESK SHEET NUMBER I-504 SHEET 20 OF 28

### GENERAL NOTES

- 1. ALL MILLWORK AND CASEWORK SHALL COMPLY WITH AWI CUSTOM STANDARD, LATEST EDITION AND PER DESIGNERS DETAIL.
- 2. SHOP DRAWINGS OF MILLWORK SHALL BE SUBMITTED TO BEST DESIGNS AND REVIEWED PRIOR FABRICATION.
- 3. THE MILLWORK CONTRACTOR SHALL OBTAIN AND VERIFY ALL FIELD MEASUREMENTS AND CONDITIONS AFFECTING HIS WORK AND SHALL BE RESPONSIBLE FOR ALL DETAILS AND DIMENSIONS INSURING PRECISION FITTING AND PROPER ASSEMBLY OF HIS PRODUCTS.
- 4. REPAIR, REPLACE AND OTHERWISE CORRECT ALL DAMAGE INCURRED TO PRE-FINISHED WOODWORK DURING HANDLING AND INSTALLATION.

### ○ SHEET KEY NOTES

- 1. 3/4" NATURAL BLACK OAK VENEER, WITH PLYWOOD CORE
- 2. 3/4" NATURAL WHITE OAK VENEER WITH PLYWOOD CORE —
- 3. 1/2" PLYWOOD VENEER
- 4. 1" HEAT TREATED TEMPERED GLASS
- 5. 1/2" METAL FRAME